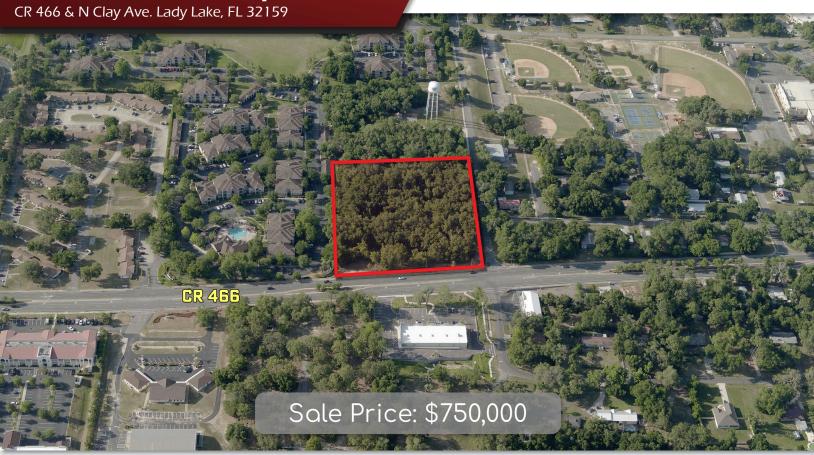

## LOCATION DETAILS

Located on the corner of Clay Ave and CR 466 with traffic counts over 16,600 cars per day. Adjacent to Oakleaf Village Apartment Homes and Lake North Apartments. Nearby Anytime Fitness, Lady Lake Public Library, and a sports complex. Less than half a mile from major retailers along US 441. CR 466 is a major thoroughfare linking US 441 and The Villages.

## PROPERTY DETAILS

- ±4.42 Acre corner lot
- ±400' Frontage on CR 466
- Zoned RP (Residential Professional)
- City utilities available
- Best use: Multi-Family or Business Office Park

| 2022 DEMOGRAPHICS | 1-MILE   | 3-MILE   | 5-MILE   |
|-------------------|----------|----------|----------|
| Population        | 5,039    | 32,557   | 87,525   |
| Average HH Income | \$74,615 | \$78,865 | \$87,515 |
| Median HH Income  | \$55,609 | \$56,729 | \$62,753 |