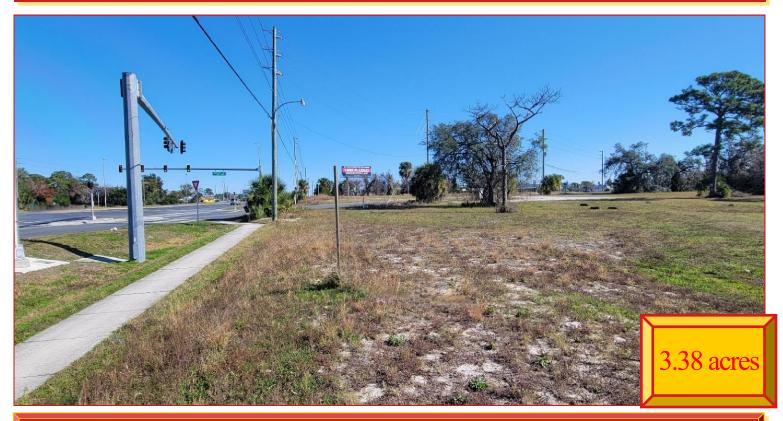

## **US HIGHWAY 19 DEVELOPMENT OPPORTUINTY**

**Offered at: \$1,200,000** 

Location: East side of US Highway 19 just South of the Denton Ave. traffic light

#### **Property Highlights:**

- Lighted Intersection of US HWY 19 and Denton Ave •
- Zoned C2, L-Shape property
- 214' of Frontage on US HWY 19, 509' deep on • Denton Ave
- Perfect Location for a QSR or C-Store, Etc.

| <b>Property Statistics</b> |                           |  |
|----------------------------|---------------------------|--|
| Zoning:                    | <b>C2</b>                 |  |
| Use:                       | <b>General Commercial</b> |  |
| Size:                      | 3.38 acres                |  |