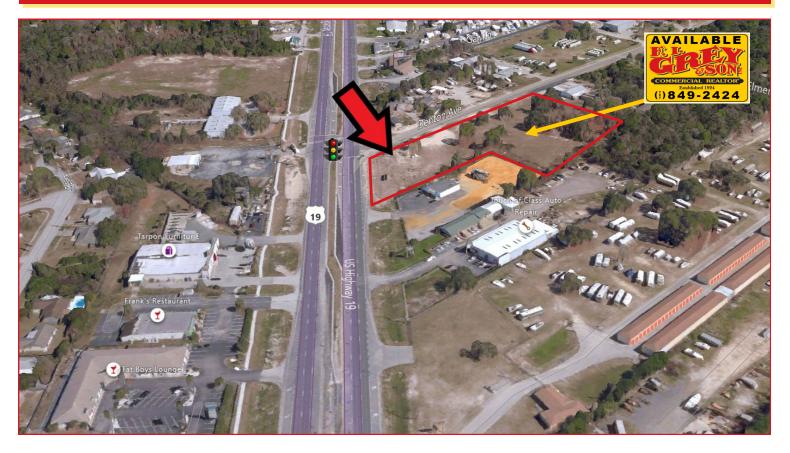

## **US HIGHWAY 19 DEVELOPMENT OPPORTUINTY**

**Offered at: \$1,200,000** 

Location: East side of US Highway 19 just South of the Denton Ave. traffic light

#### **Property Highlights:**

- Lighted Intersection of US HWY 19 and Denton Ave •
- Zoned C2, L-Shape property
- 214' of Frontage on US HWY 19, 509' deep on • Denton Ave
- Perfect Location for a QSR or C-Store, Etc.

### **FOR MORE INFORMATION**

**Jeff Grey** 727-481-4562 Jeff@figrey.com

**Chuck Grey** 727-849-2424 Chuck@figrey.com **Bob Upton** 

727-214-7764 Robertwupton@figrey.com

5636 Grand Blvd., Suite A New Port Richey, FL 34652 727.849.2424