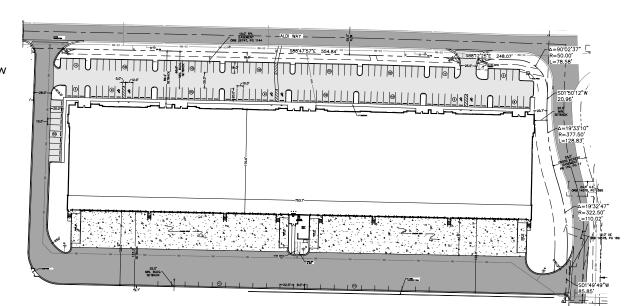

| 138 miles  | Port of Naples     | 139 miles  |
| Fort Myers      | Southwest Florida Int'l Airport         | 126 miles  |                    |            |
| Tampa           | Tampa Int'l Airport                     | 213 miles  | Port Tampa Bay     | 206 miles  |
| Orlando         | Orlando Int'l Airport                   | 165 miles  | Port Canaveral     | 145 miles  |
| Jacksonville    | Jacksonville Int'l Airport              | 294 miles  | Jaxport            | 284 miles  |





### **Property Highlights**



Building - 128,684 SF Units starting at ±26,628 SF



32' Clear Ceiling Heights



Easy Highway Access via Okeechobee Blvd



Dock High & Grade Level Loading



ESFR Sprinkler System



Projected Occupancy of Early 2023

### Site Plan



**Click** to view larger plan







## CONTACT US.

#### Michael Falk, SIOR CCIM

Executive Vice President +1 561 662 2624 michael.falk@colliers.com

#### **Scott Weprin**

Executive Vice President +1 561 239 9386 scott.weprin@colliers.com

#### **Jason Weprin**

Senior Associate +1 561 558 7709 jason.weprin@colliers.com

Colliers International Florida, LLC | 901 Northpoint Parkway, Suite 109, West Palm Beach, FL 33407

This document has been prepared by Colliers International for advertising and general information only. Colliers International makes no guarantees, representations or warranties of any kind, expressed or implied, regarding the information including, but not limited to, warranties of content, accuracy and reliability. Any interested party should undertake their own inquiries as to the accuracy of the inf