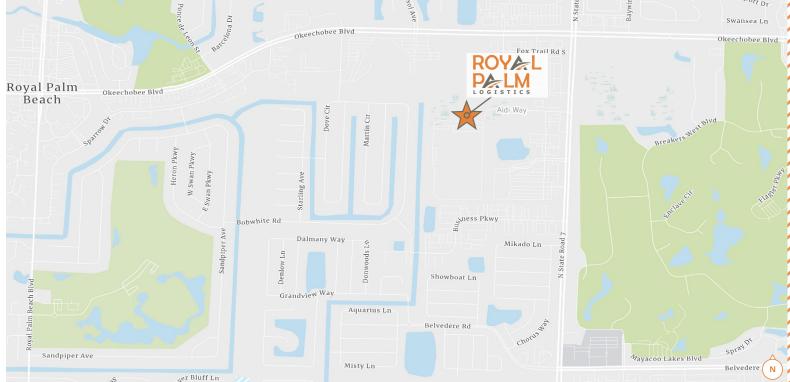

# 1131 N STATE ROAD 7

ROYAL PALM BEACH, FLORIDA

Proposed Rendering

New Class 'A' Distribution
Warehouse in Royal Palm Beach

TALLAHASSEE

**Royal Palm Logistics** is located in Royal Palm Beach, Florida in close proximity to West Palm Beach. Ideally positioned on 441 with easy access to I-95 and the FL Turnpike via Okeechobee Boulevard.