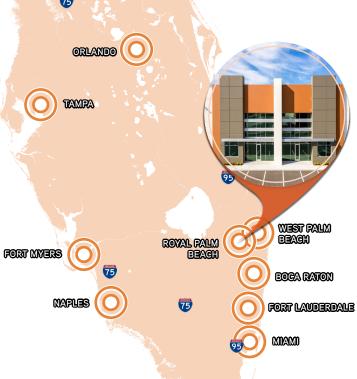

# 1131 N STATE ROAD 7

ROYAL PALM BEACH, FLORIDA

Proposed Rendering

New Class 'A' Distribution
Warehouse in Royal Palm Beach

TALLAHASSEE

**Royal Palm Logistics** is located in Royal Palm Beach, Florida in close proximity to West Palm Beach. Ideally positioned on 441 with easy access to I-95 and the FL Turnpike via Okeechobee Boulevard.

### Main Florida Ports

| Miami           | Miami Int'l Airport                     | 70.2 miles | Port of Miami      | 71.5 miles |
|-----------------|-----------------------------------------|------------|--------------------|------------|
| Fort Lauderdale | Fort Lauderdale-Hollywood Int'l Airport | 53.6 miles | Port Everglades    | 49.6 miles |
| West Palm Beach | Palm Beach Int'l Airport                | 8.8 miles  | Port of Palm Beach | 14.4 miles |
| Naples          | Naples Municipal Airport                | 138 miles  | Port of Naples     | 139 miles  |
| Fort Myers      | Southwest Florida Int'l Airport         | 126 miles  |                    |            |
| Tampa           | Tampa Int'l Airport                     | 213 miles  | Port Tampa Bay     | 206 miles  |
| Orlando         | Orlando Int'l Airport                   | 165 miles  | Port Canaveral     | 145 miles  |
| Jacksonville    | Jacksonville Int'l Airport              | 294 miles  | Jaxport            | 284 miles  |