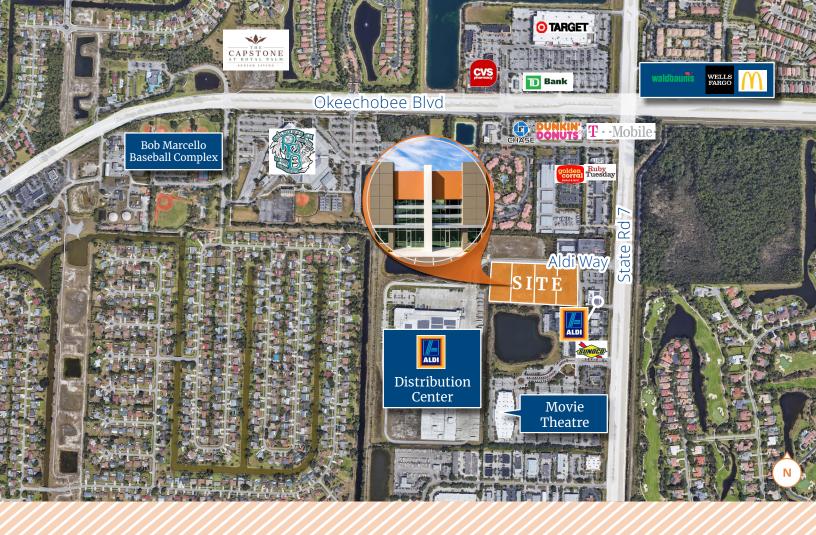

| 138 miles  | Port of Naples     | 139 miles  |
| Fort Myers      | Southwest Florida Int'l Airport         | 126 miles  |                    |            |
| Tampa           | Tampa Int'l Airport                     | 213 miles  | Port Tampa Bay     | 206 miles  |
| Orlando         | Orlando Int'l Airport                   | 165 miles  | Port Canaveral     | 145 miles  |
| Jacksonville    | Jacksonville Int'l Airport              | 294 miles  | Jaxport            | 284 miles  |





### **Property Highlights**



Building - 128,684 SF Units starting at ±26,628 SF



32' Clear Ceiling Heights



Easy Highway Access via Okeechobee Blvd



Dock High & Grade Level Loading



ESFR Sprinkler System



Projected Occupancy of Early 2023

### Site Plan



**Click** to view larger plan







## CONTACT US.

#### Michael Falk, SIOR CCIM

Executive Vice President +1 561 662 2624 michael.falk@colliers.com

#### **Scott Weprin**

Executive Vice President +1 561 239 9386 scott.weprin@colliers.com

#### **Jason Weprin**

Senior Associate +1 561 558 7709 jason.weprin@colliers.com

Colliers International Florida, LLC | 901 Northpoint Parkway, Suite 109, West Palm Beach, FL 33407

This document has been prepared by Colliers International for advertising and general information only. Colliers International makes no guarantees, representations or warranties of any kind, expressed or implied, regarding the information including, but not limited to, warranties of content, accuracy and reliability. Any interested party should undertake their own inquiries as to the accuracy of the infor