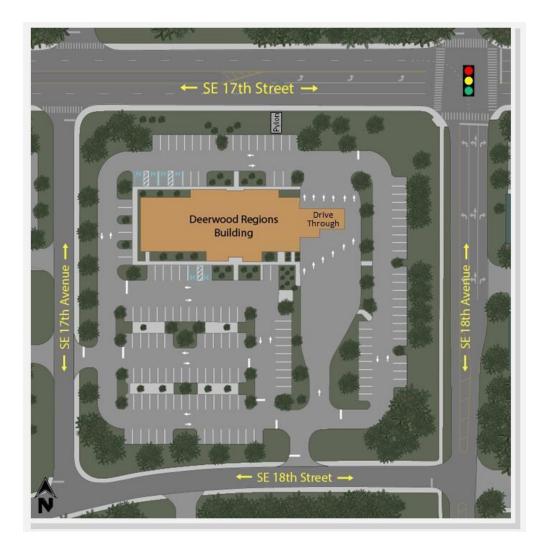

1700 SE 17th Street, Ocala, FL 34471

#### **Property Highlights**

- Deerwood Professional Center Class A
- 3rd Floor Suite Options: 680sf, contact Broker for NNN rate
- 3 year minimum lease term
- RSF includes elevator, stairs, lobby & restrooms (15% load factor)
- · Beautiful 3rd floor view, Regions operates on first floor
- AADT 29,000 cars per day (FDOT 2022), Parcel ID #28632-002-01, Zoned OP, YB 2000
- Locate your business in this prestigious building with elevator and ample parking, & a safe, secure setting