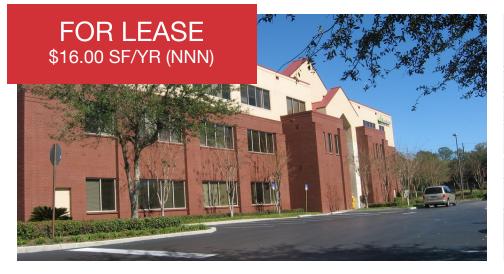

1700 SE 17th Street, Ocala, FL 34471

#### **Property Highlights**

- Deerwood Professional Center Class A
- 3rd Floor Suite Options: 680sf, contact Broker for NNN rate
- 3 year minimum lease term
- RSF includes elevator, stairs, lobby & restrooms (15% load factor)
- · Beautiful 3rd floor view, Regions operates on first floor
- AADT 29,000 cars per day (FDOT 2022), Parcel ID #28632-002-01, Zoned OP, YB 2000
- Locate your business in this prestigious building with elevator and ample parking, & a safe, secure setting