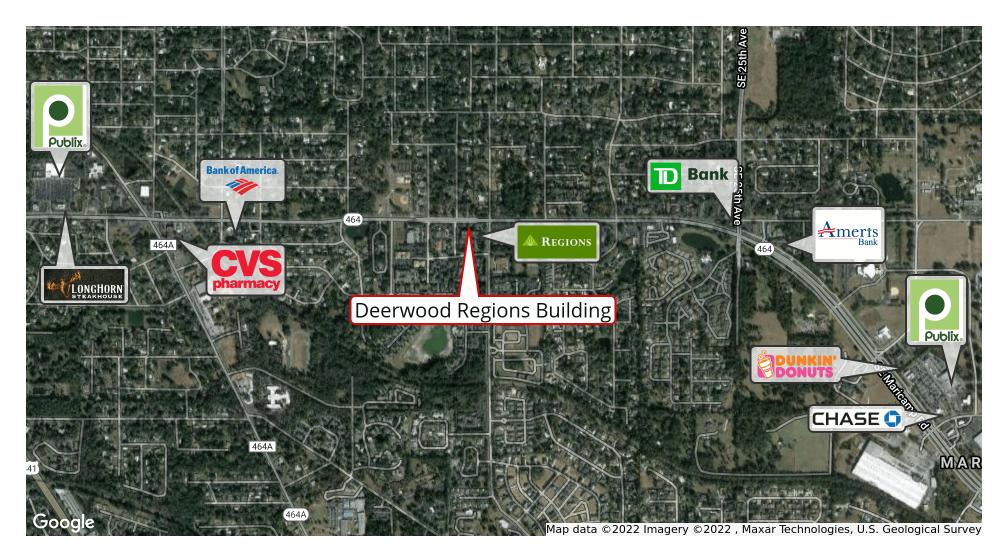

1700 SE 17th Street, Ocala, FL 34471

#### **Property Highlights**

- Deerwood Professional Center Class A
- 3rd Floor Suite Options: 680sf, contact Broker for NNN rate
- 3 year minimum lease term
- RSF includes elevator, stairs, lobby & restrooms (15% load factor)
- · Beautiful 3rd floor view, Regions operates on first floor
- AADT 29,000 cars per day (FDOT 2022), Parcel ID #28632-002-01, Zoned OP, YB 2000
- Locate your business in this prestigious building with elevator and ample parking, & a safe, secure setting