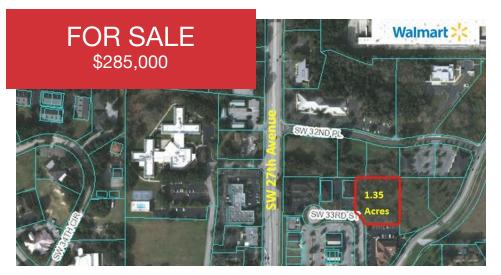

## 1.35 Acre SW 33rd Street

SW 33rd Street, Ocala, FL 34471

### **Property Highlights**

- For Sale for development or investment
- 1.35 acres
- Highest and best use zoning O1
- Ingress and egress from SW 33rd Street
- Marion County Parcel ID #23720-006-00
- Located in Shady Road Professional Center, next to several professional offices
- Centrally located, one mile from I-75