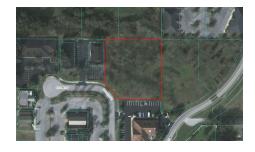

## 1.35 Acre SW 33rd Street

SW 33rd Street, Ocala, FL 34471

### **Property Highlights**

- For Sale for development or investment
- 1.35 acres
- Highest and best use zoning O1
- Ingress and egress from SW 33rd Street
- Marion County Parcel ID #23720-006-00
- Located in Shady Road Professional Center, next to several professional offices
- Centrally located, one mile from I-75