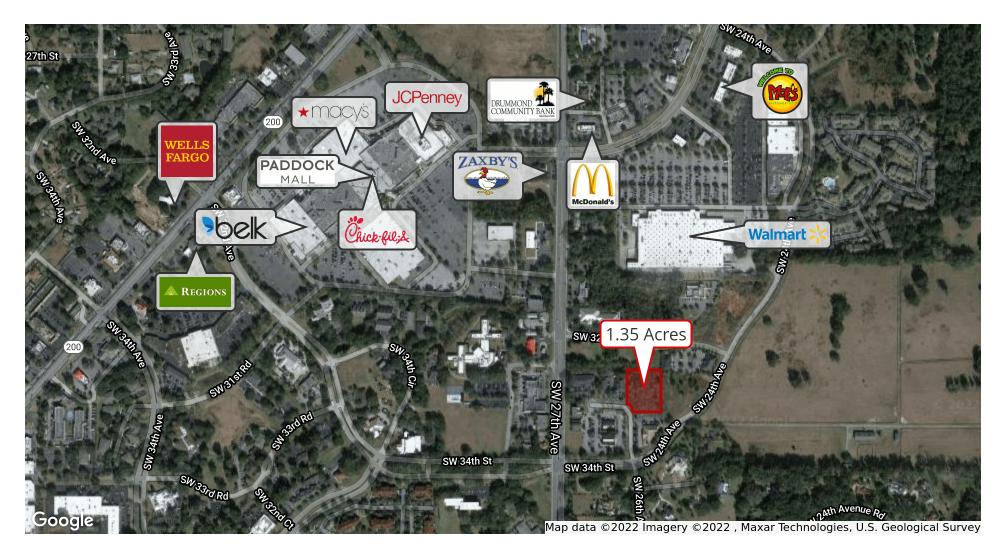

## 1.35 Acre SW 33rd Street

SW 33rd Street, Ocala, FL 34471

### **Property Highlights**

- For Sale for development or investment
- 1.35 acres
- Highest and best use zoning O1
- Ingress and egress from SW 33rd Street
- Marion County Parcel ID #23720-006-00
- Located in Shady Road Professional Center, next to several professional offices
- Centrally located, one mile from I-75