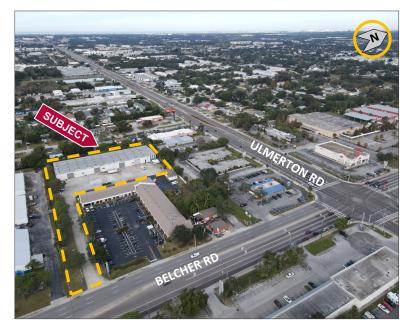

## FOR SALE: INDUSTRIAL WAREHOUSE BUILDING 32,390 SF - 20'-23'clear height - Largo Warehouse 13200 Belcher Road South, Largo, FL 33773

## **FEATURES**

- Freestanding 32,390 SF CLEAR SPAN Industrial Warehouse Building includes 4,788 SF of two level offices and showroom located in Mid Pinellas County just southwest of the Ulmerton Rd and Belcher Rd intersection
- 20' 23' Clear Height
- 2.32 Acres MOL with Ingress/Egress off Belcher Rd
- One Dock High Truck Well along with Four 16'H x 18'W Grade Level Roll Up Doors
- Fully Sprinklered Facility
- Expansive paved concrete loading/parking area
- Building was built in 1985
- LED lighting added to the Warehouse in 2017
- 900 Amps with 3-Phase Power
- Land Use Commercial General (CG) City of Largo, FL
- Located in Flood Zone X
- Parcel ID: 12-30-15-70542-100-0100
- ❖ 2022 Real Estate Taxes: \$22,356
- Seller occupies Building—Please Do Not Disturb
- Asking Price: \$ 3,599,000