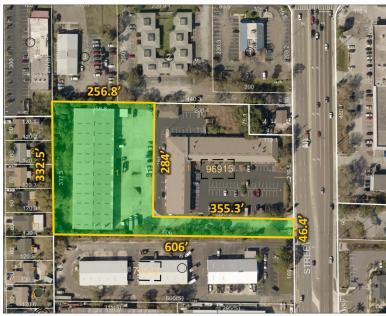

## **FEATURES**

- Freestanding 32,390 SF CLEAR SPAN Industrial Warehouse Building includes 4,788 SF of two level offices and showroom located in Mid Pinellas County just southwest of the Ulmerton Rd and Belcher Rd intersection
- 20' 23' Clear Height
- 2.32 Acres MOL with Ingress/Egress off Belcher Rd
- One Dock High Truck Well along with Four 16'H x 18'W Grade Level Roll Up Doors
- Fully Sprinklered Facility
- Expansive paved concrete loading/parking area
- Building was built in 1985
- LED lighting added to the Warehouse in 2017
- 900 Amps with 3-Phase Power
- Land Use Commercial General (CG) City of Largo, FL
- Located in Flood Zone X
- Parcel ID: 12-30-15-70542-100-0100
- ❖ 2022 Real Estate Taxes: \$22,356
- Seller occupies Building—Please Do Not Disturb
- Asking Price: \$ 3,599,000