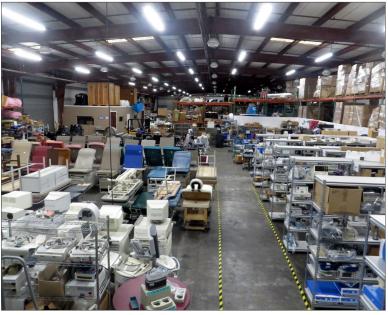

## **FEATURES**

- Freestanding 32,390 SF CLEAR SPAN Industrial Warehouse Building includes 4,788 SF of two level offices and showroom located in Mid Pinellas County just southwest of the Ulmerton Rd and Belcher Rd intersection
- 20' 23' Clear Height
- 2.32 Acres MOL with Ingress/Egress off Belcher Rd
- One Dock High Truck Well along with Four 16'H x 18'W Grade Level Roll Up Doors
- Fully Sprinklered Facility
- Expansive paved concrete loading/parking area
- Building was built in 1985
- LED lighting added to the Warehouse in 2017
- 900 Amps with 3-Phase Power
- Land Use Commercial General (CG) City of Largo, FL
- Located in Flood Zone X
- Parcel ID: 12-30-15-70542-100-0100
- ❖ 2022 Real Estate Taxes: \$22,356
- Seller occupies Building—Please Do Not Disturb
- Asking Price: \$ 3,599,000