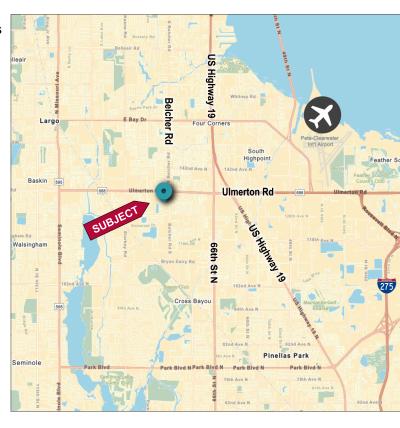

## **LOCATION MAP**

## FOR SALE: INDUSTRIAL WAREHOUSE BUILDING

32,390 SF - 20'-23' clear - Largo Warehouse 13200 Belcher Road South, Largo, FL 33773

| DRIVE TIME AND DISTANCE                |         |       |
|----------------------------------------|---------|-------|
|                                        | Minutes | Miles |
| St. Pete Clearwater International Air- | 13      | 4.5   |
| Interstate I-275                       | 15      | 6.4   |
| US Highway 19                          | 6       | 1.9   |
| Gulf to Bay Blvd                       | 11      | 6.1   |