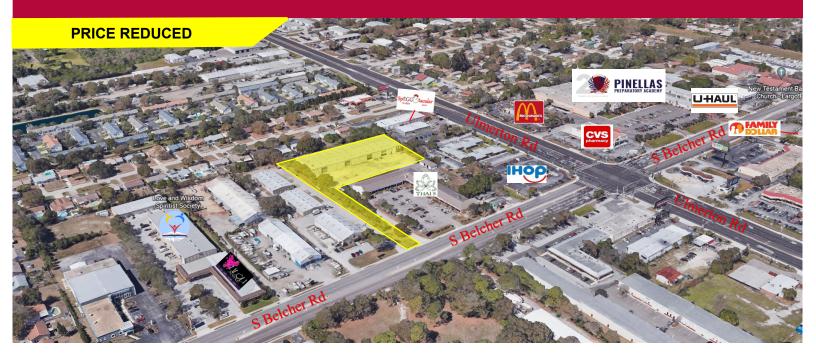

## FOR SALE: INDUSTRIAL WAREHOUSE BUILDING 32,390 SF - 20'-23'clear height - Largo Warehouse 13200 Belcher Road South, Largo, FL 33773

## **FEATURES**

- Freestanding 32,390 SF CLEAR SPAN Industrial Warehouse Building includes 4,788 SF of two level offices and showroom located in Mid Pinellas County just southwest of the Ulmerton Rd and Belcher Rd intersection
- 20' 23' Clear Height
- 2.32 Acres MOL with Ingress/Egress off Belcher Rd
- One Dock High Truck Well along with Four 16'H x 18'W Grade Level Roll Up Doors
- Fully Sprinklered Facility
- Expansive paved concrete loading/parking area
- Building was built in 1985
- LED lighting added to the Warehouse in 2017
- 900 Amps with 3-Phase Power
- Land Use Commercial General (CG) City of Largo, FL
- Located in Flood Zone X
- Parcel ID: 12-30-15-70542-100-0100
- ❖ 2022 Real Estate Taxes: \$22,356
- Seller occupies Building—Please Do Not Disturb
- Asking Price: \$ 3,599,000