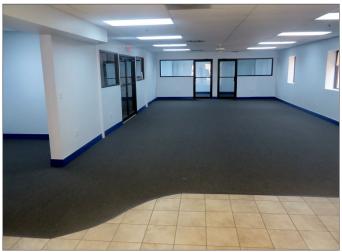

## **FEATURES**

- Freestanding 32,390 SF CLEAR SPAN Industrial Warehouse Building includes 4,788 SF of two level offices and showroom located in Mid Pinellas County just southwest of the Ulmerton Rd and Belcher Rd intersection
- 20' 23' Clear Height
- 2.32 Acres MOL with Ingress/Egress off Belcher Rd
- One Dock High Truck Well along with Four 16'H x 18'W Grade Level Roll Up Doors
- Fully Sprinklered Facility
- Expansive paved concrete loading/parking area
- Building was built in 1985
- LED lighting added to the Warehouse in 2017
- 900 Amps with 3-Phase Power
- Land Use Commercial General (CG) City of Largo, FL
- Located in Flood Zone X
- Parcel ID: 12-30-15-70542-100-0100
- ❖ 2022 Real Estate Taxes: \$22,356
- Seller occupies Building—Please Do Not Disturb
- Asking Price: \$ 3,599,000