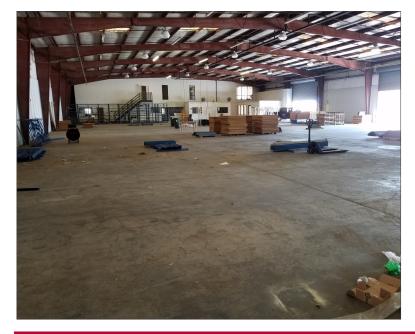

## **FEATURES**

- Freestanding 32,390 SF CLEAR SPAN Industrial Warehouse Building includes 4,788 SF of two level offices and showroom located in Mid Pinellas County just southwest of the Ulmerton Rd and Belcher Rd intersection
- 20' 23' Clear Height
- 2.32 Acres MOL with Ingress/Egress off Belcher Rd
- One Dock High Truck Well along with Four 16'H x 18'W Grade Level Roll Up Doors
- Fully Sprinklered Facility
- Expansive paved concrete loading/parking area
- Building was built in 1985
- LED lighting added to the Warehouse in 2017
- 900 Amps with 3-Phase Power
- Land Use Commercial General (CG) City of Largo, FL
- Located in Flood Zone X
- Parcel ID: 12-30-15-70542-100-0100
- ❖ 2022 Real Estate Taxes: \$22,356
- Seller occupies Building—Please Do Not Disturb
- Asking Price: \$ 3,599,000