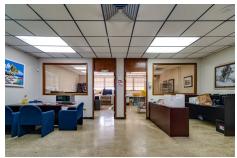

#### **Property Description**

The subject property is a commercial space of 3 levels, located at 1554 Av. Juan Ponce de León in San Juan. The subject property consist of a building of 12,555 SF built on a 1,164.85 SM (12,538 SF) lot. The property is in average physical condition and consists of reinforced concrete and concrete blocks.

### Gallery