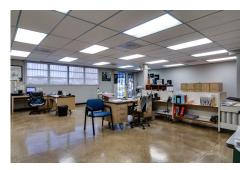

03 2503 +1 787 777 5800 andy.carlson@jll.com JLL Puerto Rico Realty & Co., S. En C. License Number: E-297 +1 787 777 5800

27 González Giusti Street Suite 101, Guaynabo PR 00968 www.us.jll.com/puerto-rico



## **El Cinco Sector Commercial Building**

#### **Property Description**

The subject property is a commercial space of 3 levels, located at 1554 Av. Juan Ponce de León in San Juan. The subject property consist of a building of 12,555 SF built on a 1,164.85 SM (12,538 SF) lot. The property is in average physical condition and consists of reinforced concrete and concrete blocks.



Location: <u>18.384722</u>, -66.065522



~12,555 SF (Building)



~12,538 SF (Lot)



20 parking spaces (1.59:1,000 SF)



086-070-071-08-000

#### **Building Sketch**



### Gallery

































## **El Cinco Sector Commercial Building**

1554 Av. Juan Ponce de León San Juan, PR 00926

#### **Location highlights**

The building benefits from a great location an accessibility from Ponce de León Ave. and its zoning is C-3 (Central Commercial). Within 1 mile of University Ana G. Mendez - Cupey, El Señorial Plaza, Puerto Rico Medical Center, San Juan City Hospital, Botanical Garden, restaurants, among others.

| Demographics      | 1-mile   | 3-mile   | 5-mile   |
|-------------------|----------|----------|----------|
| Population        | 14,548   | 193,557  | 424,261  |
| Households        | 6,024    | 77,933   | 170,980  |
| Purchasing Power* | \$26,318 | \$23,782 | \$24,188 |

<sup>\*</sup>Per capita

Source: Esri, 2020