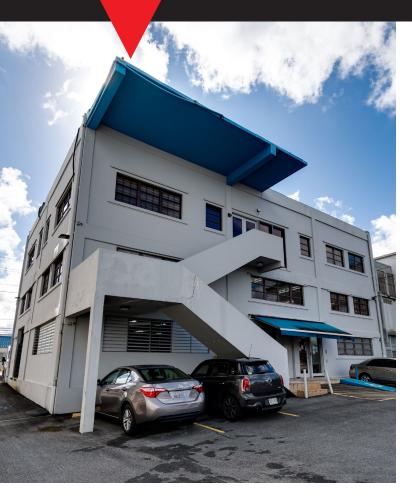

# El Cinco Sector Commercial Building

1554 Av. Juan Ponce de León San Juan, PR 00926

#### **Property Description**

The subject property is a commercial space of 3 levels, located at 1554 Av. Juan Ponce de León in San Juan. The subject property consist of a building of 12,555 SF built on a 1,164.85 SM (12,538 SF) lot. The property is in average physical condition and consists of reinforced concrete and concrete blocks.

Location: <u>18.384722</u>, -66.065522

~12,555 SF (Building)

~12,538 SF (Lot)

20 parking spaces (1.59:1,000 SF)

086-070-071-08-000