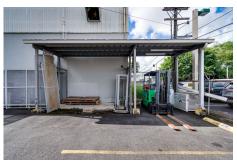

#### **Property Description**

The subject property is a commercial space of 3 levels, located at 1554 Av. Juan Ponce de León in San Juan. The subject property consist of a building of 12,555 SF built on a 1,164.85 SM (12,538 SF) lot. The property is in average physical condition and consists of reinforced concrete and concrete blocks.

### Gallery