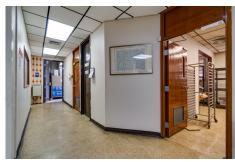

#### **Property Description**

The subject property is a commercial space of 3 levels, located at 1554 Av. Juan Ponce de León in San Juan. The subject property consist of a building of 12,555 SF built on a 1,164.85 SM (12,538 SF) lot. The property is in average physical condition and consists of reinforced concrete and concrete blocks.

### Gallery