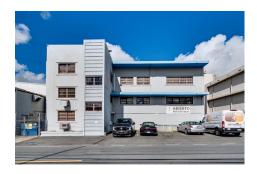

#### **Property Description**

The subject property is a commercial space of 3 levels, located at 1554 Av. Juan Ponce de León in San Juan. The subject property consist of a building of 12,555 SF built on a 1,164.85 SM (12,538 SF) lot. The property is in average physical condition and consists of reinforced concrete and concrete blocks.

Location: <u>18.384722</u>, -66.065522

~12,555 SF (Building)

~12,538 SF (Lot)

20 parking spaces (1.59:1,000 SF)

086-070-071-08-000