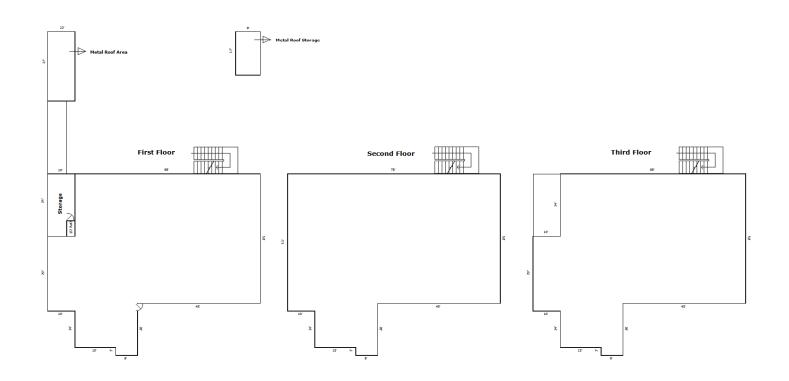

Lic. # C-17494 Puerto Rico +1 727 403 2503 +1 787 777 5800 andy.carlson@jll.com JLL Puerto Rico Realty & Co., S. En C. License Number: E-297 +1 787 777 5800

27 González Giusti Street Suite 101, Guaynabo PR 00968 www.us.jll.com/puerto-rico



## **El Cinco Sector Commercial Building**

#### **Property Description**

The subject property is a commercial space of 3 levels, located at 1554 Av. Juan Ponce de León in San Juan. The subject property consist of a building of 12,555 SF built on a 1,164.85 SM (12,538 SF) lot. The property is in average physical condition and consists of reinforced concrete and concrete blocks.



Location: <u>18.384722</u>, -66.065522



~12,555 SF (Building)



~12,538 SF (Lot)



20 parking spaces (1.59:1,000 SF)



086-070-071-08-000

#### **Building Sketch**



### Gallery

































## **El Cinco Sector Commercial Building**

1554 Av. Juan Ponce de León San Juan, PR 00926

#### **Location highlights**

The building benefits from a great location an accessibility from Ponce de León Ave. and its zoning is C-3 (Central Commercial). Within 1 mile of University Ana G. Mendez - Cupey, El Señorial Plaza, Puerto Rico Medical Center, San Juan City Hospital, Botanical Garden, restaurants, among others.

| Demographics      | 1-mile   | 3-mile   | 5-mile   |
|-------------------|----------|----------|----------|
| Population        | 14,548   | 193,557  | 424,261  |
| Households        | 6,024    | 77,933   | 170,980  |
| Purchasing Power* | \$26,318 | \$23,782 | \$24,188 |

<sup>\*</sup>Per capita

Source: Esri, 2020