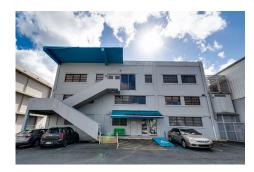

#### **Property Description**

The subject property is a commercial space of 3 levels, located at 1554 Av. Juan Ponce de León in San Juan. The subject property consist of a building of 12,555 SF built on a 1,164.85 SM (12,538 SF) lot. The property is in average physical condition and consists of reinforced concrete and concrete blocks.

Location: <u>18.384722</u>, -66.065522

~12,555 SF (Building)

~12,538 SF (Lot)

20 parking spaces (1.59:1,000 SF)

086-070-071-08-000