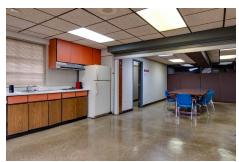

#### **Property Description**

The subject property is a commercial space of 3 levels, located at 1554 Av. Juan Ponce de León in San Juan. The subject property consist of a building of 12,555 SF built on a 1,164.85 SM (12,538 SF) lot. The property is in average physical condition and consists of reinforced concrete and concrete blocks.

### Gallery