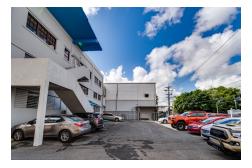

#### **Property Description**

The subject property is a commercial space of 3 levels, located at 1554 Av. Juan Ponce de León in San Juan. The subject property consist of a building of 12,555 SF built on a 1,164.85 SM (12,538 SF) lot. The property is in average physical condition and consists of reinforced concrete and concrete blocks.

### Gallery