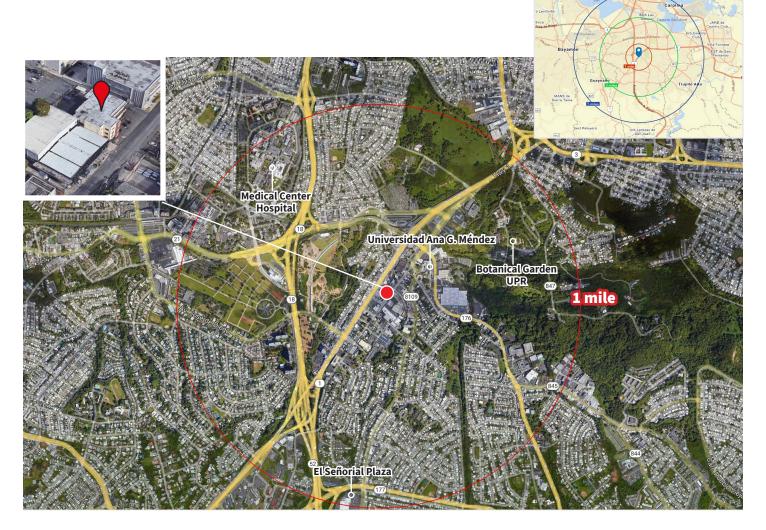

#### **Location highlights**

The building benefits from a great location an accessibility from Ponce de León Ave. and its zoning is C-3 (Central Commercial). Within 1 mile of University Ana G. Mendez - Cupey, El Señorial Plaza, Puerto Rico Medical Center, San Juan City Hospital, Botanical Garden, restaurants, among others.

| Demographics      | 1-mile   | 3-mile   | 5-mile   |
|-------------------|----------|----------|----------|
| Population        | 14,548   | 193,557  | 424,261  |
| Households        | 6,024    | 77,933   | 170,980  |
| Purchasing Power* | \$26,318 | \$23,782 | \$24,188 |