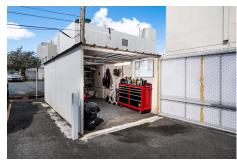

#### **Property Description**

The subject property is a commercial space of 3 levels, located at 1554 Av. Juan Ponce de León in San Juan. The subject property consist of a building of 12,555 SF built on a 1,164.85 SM (12,538 SF) lot. The property is in average physical condition and consists of reinforced concrete and concrete blocks.

### Gallery