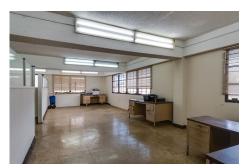

#### **Property Description**

The subject property is a commercial space of 3 levels, located at 1554 Av. Juan Ponce de León in San Juan. The subject property consist of a building of 12,555 SF built on a 1,164.85 SM (12,538 SF) lot. The property is in average physical condition and consists of reinforced concrete and concrete blocks.

### Gallery