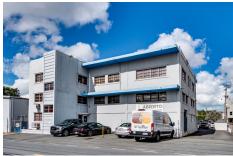

#### **Property Description**

The subject property is a commercial space of 3 levels, located at 1554 Av. Juan Ponce de León in San Juan. The subject property consist of a building of 12,555 SF built on a 1,164.85 SM (12,538 SF) lot. The property is in average physical condition and consists of reinforced concrete and concrete blocks.

Location: <u>18.384722</u>, -66.065522

~12,555 SF (Building)

~12,538 SF (Lot)

20 parking spaces (1.59:1,000 SF)

086-070-071-08-000