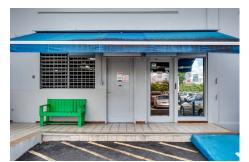

#### **Property Description**

The subject property is a commercial space of 3 levels, located at 1554 Av. Juan Ponce de León in San Juan. The subject property consist of a building of 12,555 SF built on a 1,164.85 SM (12,538 SF) lot. The property is in average physical condition and consists of reinforced concrete and concrete blocks.

### Gallery