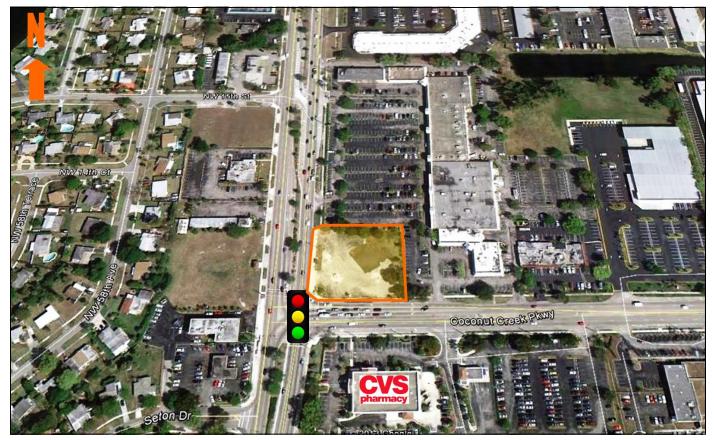

Commercial/Retail Land Available 40,000 SF Hard Corner of Coconut Creek Parkway and State Road 7 (441) 5700 Coconut Creek Parkway, Margate, FL 33063

| Demographics       | 1 mile   | 3 Mile   | 5 Mile   |
|--------------------|----------|----------|----------|
| 2010 Population    | 14,192   | 157,845  | 361,117  |
| AVG HH Income      | \$52,010 | \$57,853 | \$61,956 |
| Median Age         | 39       | 40.50    | 39.40    |
| Daytime Population | 11,632   | 49,589   | 199,101  |

## Site Information

- Site Size: 40,000 SF (200 SF x 200 SF)
- NE Corner of Coconut Creek Parkway and State Road 7 (441)
- Zoned TOC Gateway (Transit Oriented Corridor)
- Zoning Allows: Retail, Office, Restaurants
- Traffic Count AADT: 49,900 Cars Daily
- Asking price: \$1.8 Million