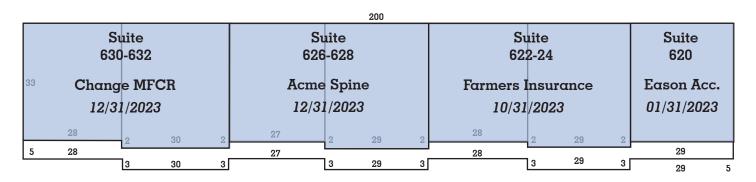

#### **Income & expenses**

| 2022 Rent Roll    |               |  |
|-------------------|---------------|--|
| Tenant            | Base rent     |  |
| Change MFCR       | \$1,870/month |  |
| Acme Spine        | \$2,200/month |  |
| Farmers Insurance | \$2,150/month |  |
| Eason Accounting  | \$900/month   |  |
| Total             | \$85,440      |  |