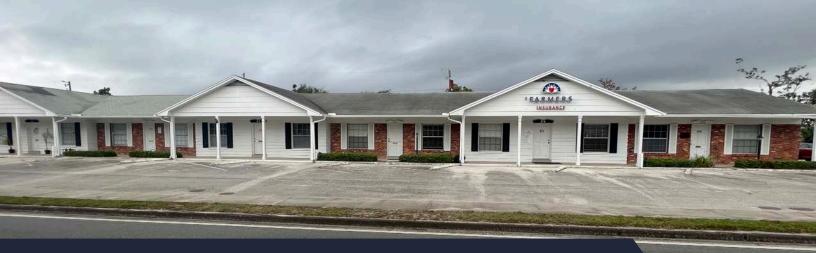

620 Maitland Avenue | Altamonte Springs, FL 32701

#### **Property Information**

| Address        | 620 Maitland Avenue<br>Altamonte Springs, FL 32701 |
|----------------|----------------------------------------------------|
| Folio number   | 24-21-29-504-0G00-0090                             |
| Building SF    | ±6,776 sf                                          |
| Year built     | 1966/1990                                          |
| Roof condition | Fair                                               |
| Land           | ±0.79 ac                                           |
| Zoning         | MOR-1                                              |
| Parking        | 42 surface spaces                                  |
| 2022 NOI       | \$61,336                                           |

#### **Property Highlights**

This asset offers investors a rare opportunity to acquire a fully occupied asset at below market rents. Four tenants paying base rent and utilities, separately metered. A small portion of the parcel is currently unused, providing an opportunity for additional parking or an attractive outdoor common area.