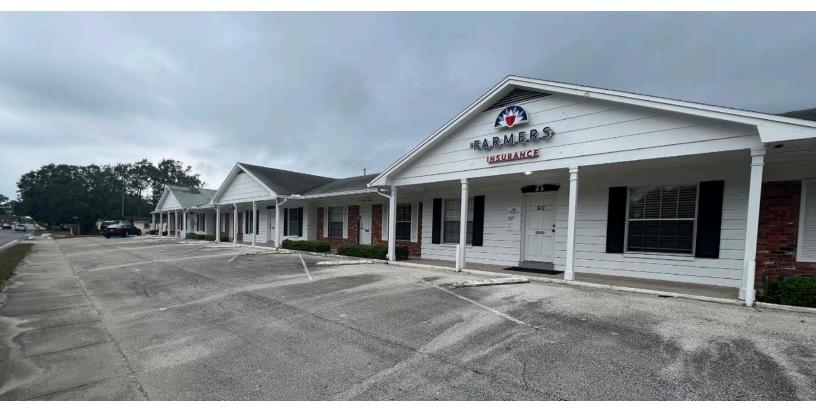

620 Maitland Avenue | Altamonte Springs, FL 32701

#### **Property Information**

| Address        | 620 Maitland Avenue<br>Altamonte Springs, FL 32701 |
|----------------|----------------------------------------------------|
| Folio number   | 24-21-29-504-0G00-0090                             |
| Building SF    | ±6,776 sf                                          |
| Year built     | 1966/1990                                          |
| Roof condition | Fair                                               |
| Land           | ±0.79 ac                                           |
| Zoning         | MOR-1                                              |
| Parking        | 42 surface spaces                                  |
| 2022 NOI       | \$61,336                                           |

#### **Property Highlights**

This asset offers investors a rare opportunity to acquire a fully occupied asset at below market rents. Four tenants paying base rent and utilities, separately metered. A small portion of the parcel is currently unused, providing an opportunity for additional parking or an attractive outdoor common area.