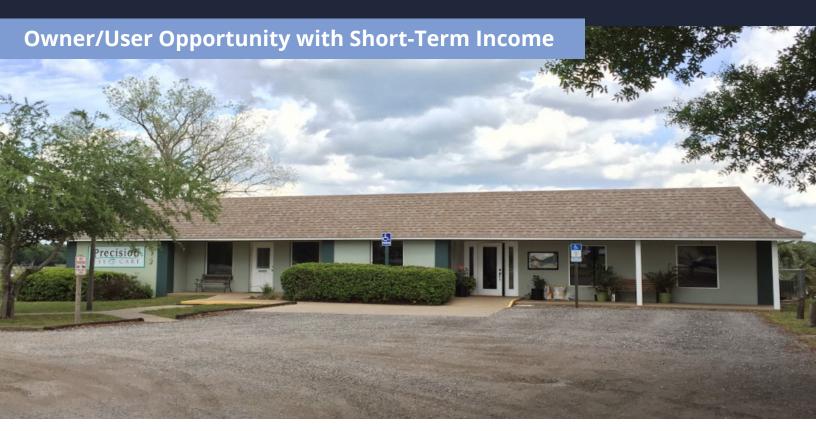

## Office Building | For Sale 4900 N. Highway 19A

4900 N. Highway 19A Mount Dora, FL 32757

## Mount Dora Medical Office Building

| Building SF   | ±2,344 sf                                                               |
|---------------|-------------------------------------------------------------------------|
| Year built    | 1956                                                                    |
| Land          | ±1.50 ac                                                                |
| Zoning        | C-1,<br>Un-incorporated Lake County                                     |
| Parking       | 18 surface spaces                                                       |
| Utilities     | Septic and well replaced in 2020                                        |
| Features      | - Access to Lake Woodward<br>- Full basement with ramp for boat storage |
| Tenant info   | Two office suites,<br>One occupied until February 28, 2025              |
| 2022 Income   | \$23,424<br>*Annual CPI increases                                       |
| 2022 Expenses | \$15,121                                                                |