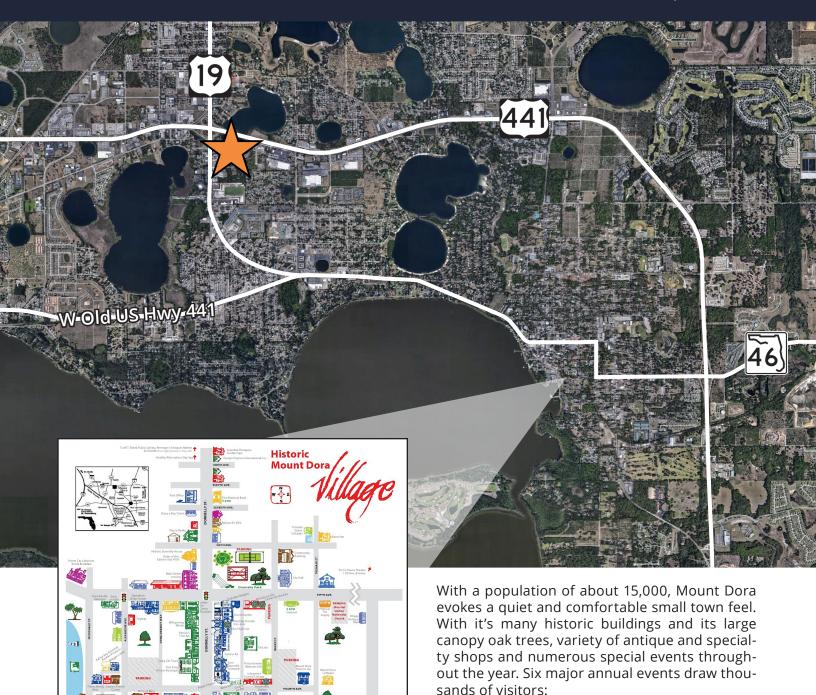

Immediate access to U.S. 441 and U.S. 19A

Abundance of restaurants and retail close by

Minutes from Historic Mount Dora Village

Asking Price: \$495,000 (\$211/sf)

Get more information

Gunner Leslie
Associate
407 440 6642
gunner.leslie@avisonyoung.com

Annual Christmas lighting festival

- Bicycle festival **Antique Spring Show**
- Crafts fair
- Mount Dora Arts Festival
- Sailing regatta

Get more information

**Gunner Leslie** Associate 407 440 6642 gunner.leslie@avisonyoung.com