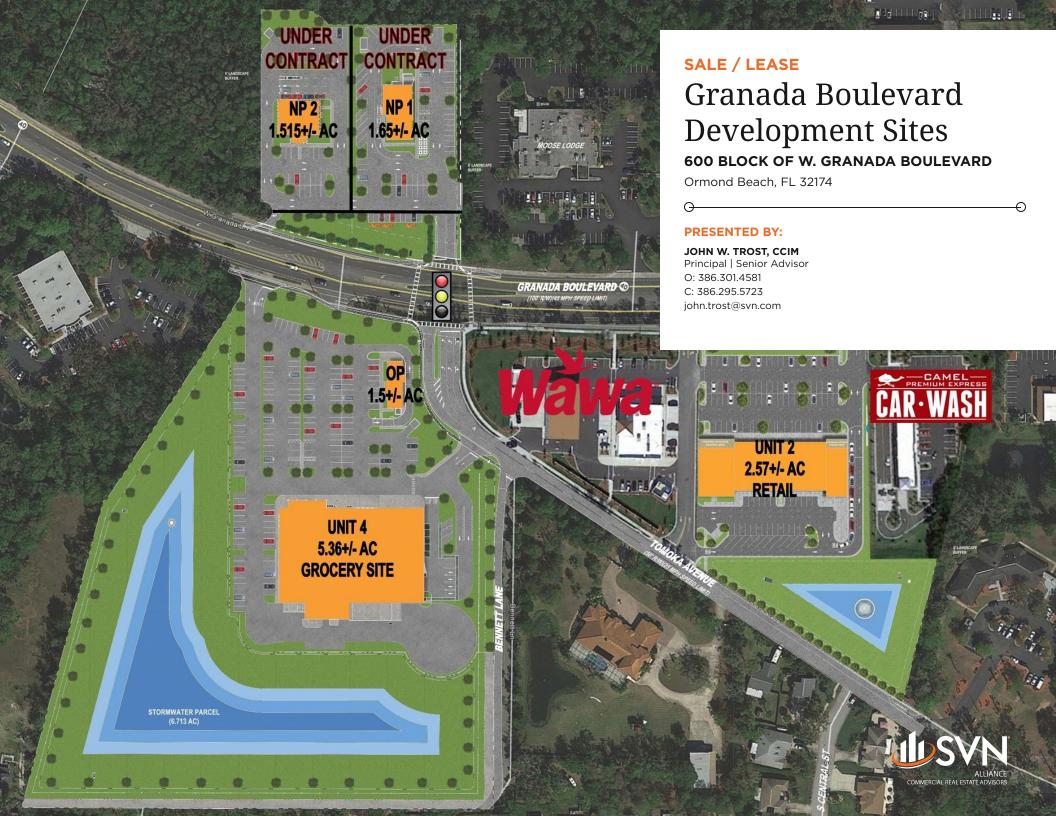

### PROPERTY DETAILS & HIGHLIGHTS

#### PROPERTY DESCRIPTION

**GRANADA POINTE -** Granada Boulevard "PAD READY" development sites available.

Join WAWA and Camel Premium Express Car Wash at this high traffic, signalized Granada Boulevard location with great visibility.

### PARCELS AVAILABLE FOR SALE OR GROUND LEASE 1.5 - 11+/- ACRES:

**Unit 1:** Camel Premium Express Car Wash

**Unit 2:** (2.57+/- AC) Proposed Retail 26,000 SF - 105 Parking Spaces - WILL CONSIDER GROUND LEASE

Unit 3: WAWA

**Unit 4:** (5.36+/- AC) Proposed Grocery 41,952 SF - 183 Parking Spaces - GROUND LEASE

Outparcel to Proposed Grocery Site: (1.5+/- AC) - GROUND LEASE

North Parcel 1: (1.65+/- AC) Proposed Drive-Thru Restaurant 4,500 SF - 79 Parking Spaces - UNDER CONTRACT

North Parcel 2: (1.515+/- AC) Proposed Bank 4,000 SF - 40 Parking Spaces - UNDER CONTRACT