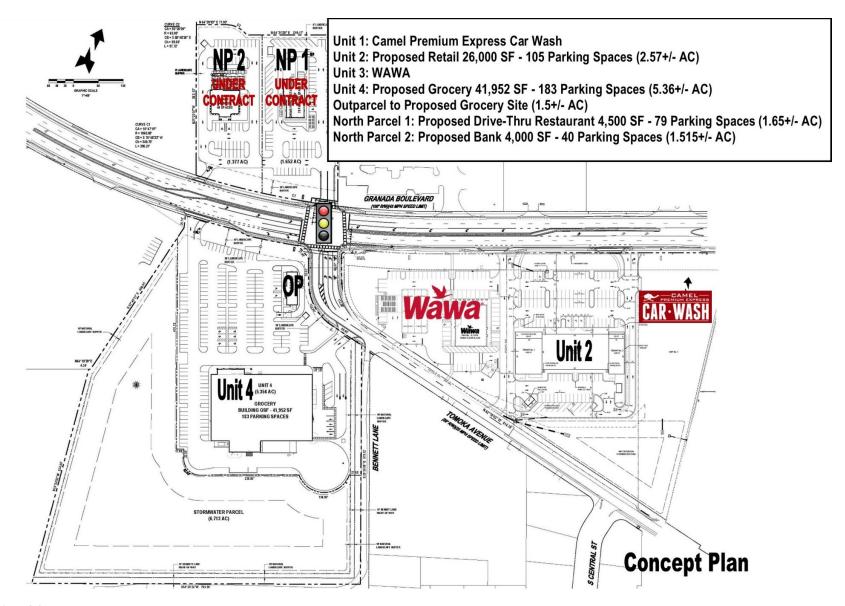

## **CONCEPT PLAN**

### PARCELS AVAILABLE FOR SALE OR GROUND LEASE 1.5 - 11+/- ACRES:

**Unit 1:** Camel Premium Express Car Wash

**Unit 2:** (2.57+/- AC) Proposed Retail 26,000 SF - 105 Parking Spaces - WILL CONSIDER GROUND LEASE

Unit 3: WAWA

**Unit 4:** (5.36+/- AC) Proposed Grocery 41,952 SF - 183 Parking Spaces - GROUND LEASE

Outparcel to Proposed Grocery Site: (1.5+/- AC) - GROUND LEASE

North Parcel 1: (1.65+/- AC) Proposed Drive-Thru Restaurant 4,500 SF - 79 Parking Spaces - UNDER CONTRACT

North Parcel 2: (1.515+/- AC) Proposed Bank 4,000 SF - 40 Parking Spaces - UNDER CONTRACT