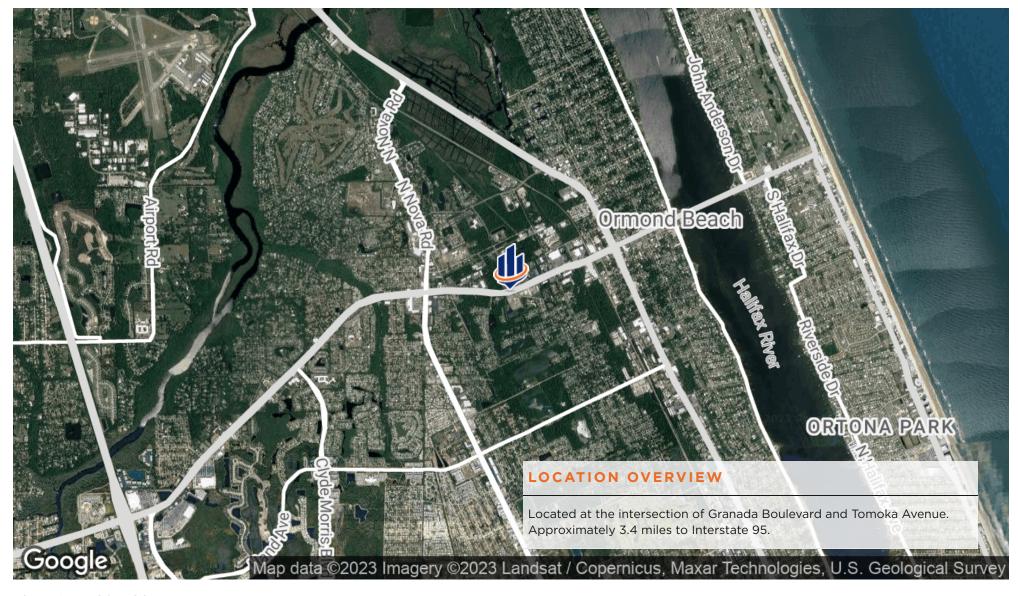

# **LOCATION MAP**

JOHN W. TROST, CCIM Principal | Senior Advisor O: 386.301.4581 | C: 386.295.5723 john.trost@svn.com

One of the few remaining parcels on Granada Boulevard to be developed. Daytime Population 109,623 within a 5 mile radius.

Approximately 3.4 miles to Interstate 95.

Great location for Grocery, Discount Store, Fast Food, Restaurant, Financial Services, Offices, Pharmacy, Bowling Center, Recreational Facility (indoor), Garden Center and Nursery, Retail, Insurance, and Medical Offices.