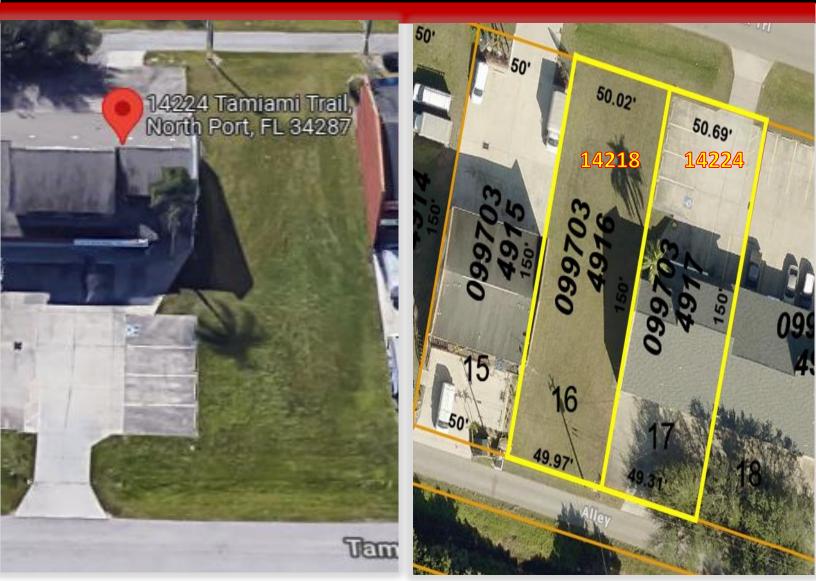

## 14224 & 14218 Tamiami Trail, North Port

Commercial two-story building and adjoining vacant lot (14218 Tamiami Trail) in North Port offered for sale. The building has 1,950 SF at ground level with an additional 850 SF on the second floor. Lot size for both parcels totals 15,000 SF. Situated between North Port Boulevard and Bolander Terrace on the access road (across from North Port Village at US-41).

### SITE SUMMARY

Commercial two-story building and adjoining vacant lot (14218 Tamiami Trail) in North Port offered for sale. The building offers 1,950 SF at ground level with an additional 850 SF on the second floor. Lot size for both parcels totals 15,000 SF.