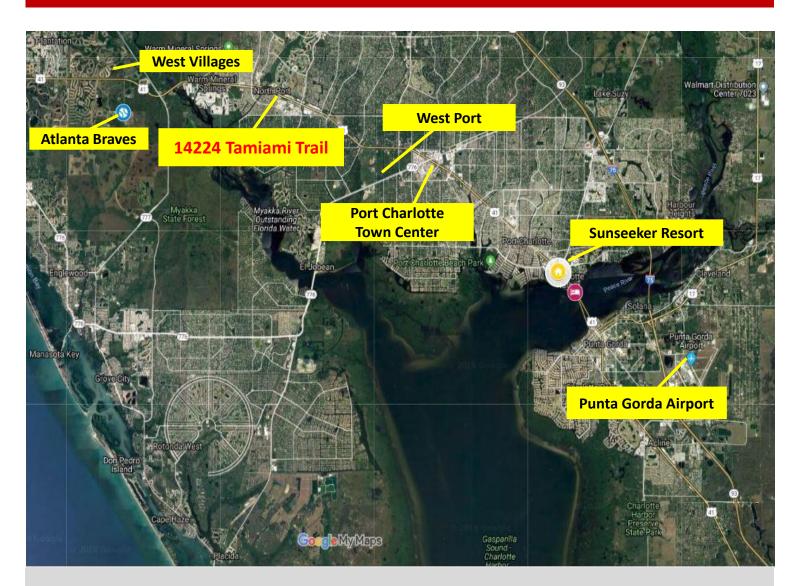

## **Aerial Map**

The North Port Advantage:

The City of North Port, one of Florida's fastest growing and largest cities, is strategically located in Sarasota County, on Florida's Gulf Coast midway between Tampa and Fort Myers only a short distance from the new West Villages Development and the new Atlanta Braves Training Facility. This thriving young community (founded in 1959) has the amenities and assets that make it an attractive location for new business, industrial, office development and quality of city living. North Port has several prime development sites, ample sewer and water capacity and excellent interstate access via I-75. With a median age of 45 years, it is currently only forty percent complete of the intended development of the community.