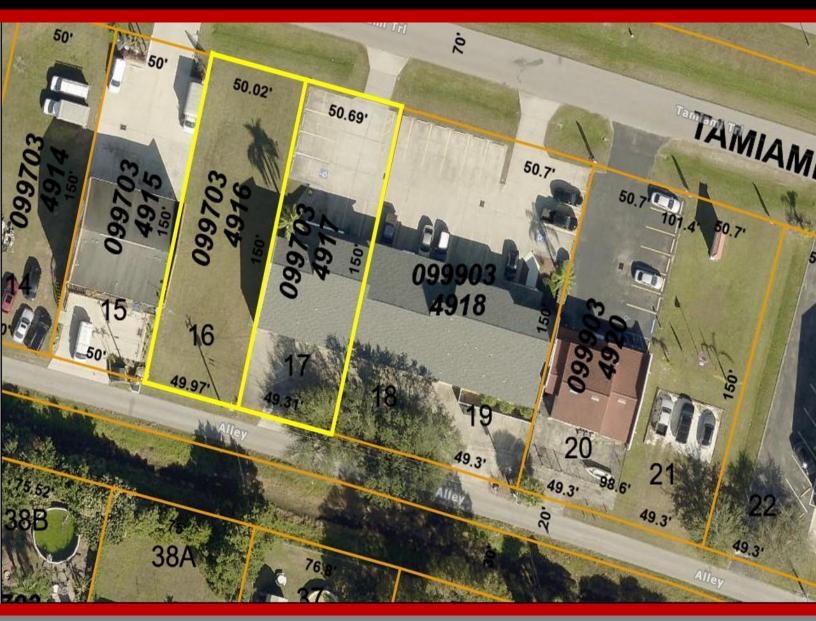

## 14224 & 14218 Tamiami Trail, North Port

Commercial two-story building and adjoining vacant lot (14218 Tamiami Trail) in North Port offered for sale. The building has 1,950 SF at ground level with an additional 850 SF on the second floor. Lot size for both parcels totals 15,000 SF. Situated between North Port Boulevard and Bolander Terrace on the access road (across from North Port Village at US-41).

### SITE SUMMARY

Commercial two-story building and adjoining vacant lot (14218 Tamiami Trail) in North Port offered for sale. The building offers 1,950 SF at ground level with an additional 850 SF on the second floor. Lot size for both parcels totals 15,000 SF.