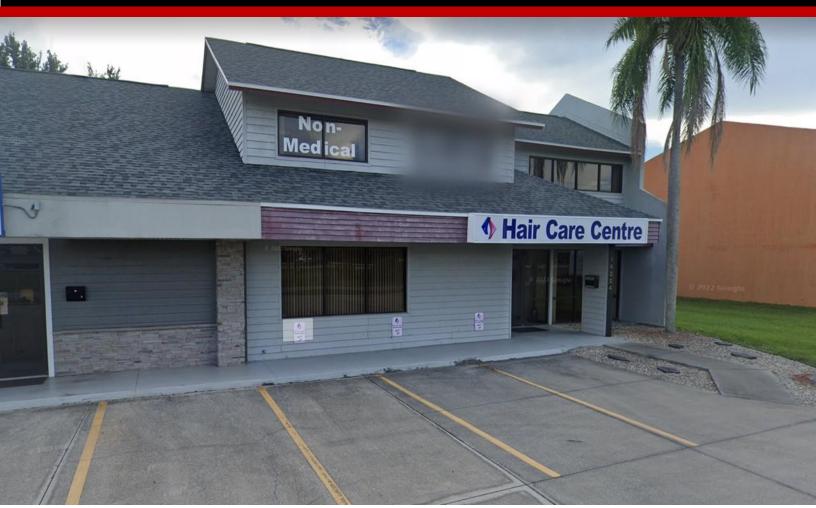

### **Commercial Real Estate Advisors**

A marketing company licensed to broker real estate

14224 & 14218 Tamiami Trail North Port, Florida 34287

### 2,800 SF Office Building Plus Adjoining Lot

# SALE PRICE: \$580,000

Howard J. Corr CCIM Managing Broker [D] 941.815.2129 [E] H.Corr@CorrAdvisors.com

941.740.1215

18501 Murdock Cir Suite 300 | Port Charlotte FL, 33948

## 14224 & 14218 Tamiami Trail, North Port

Commercial two-story building and adjoining vacant lot (14218 Tamiami Trail) in North Port offered for sale. The building has 1,950 SF at ground level with an additional 850 SF on the second floor. Lot size for both parcels totals 15,000 SF. Situated between North Port Boulevard and Bolander Terrace on the access road (across from North Port Village at US-41).

### SITE SUMMARY

Commercial two-story building and adjoining vacant lot (14218 Tamiami Trail) in North Port offered for sale. The building offers 1,950 SF at ground level with an additional 850 SF on the second floor. Lot size for both parcels totals 15,000 SF.