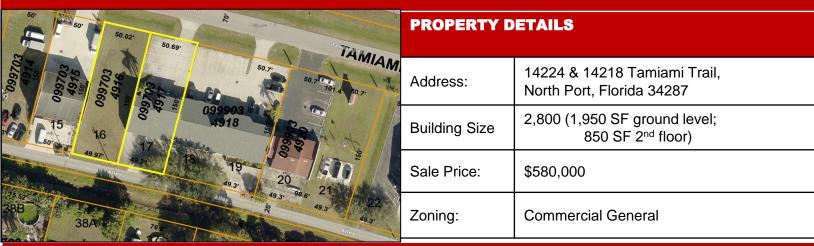

## 14224 & 14218 Tamiami Trail, North Port

Commercial two-story building and adjoining vacant lot (14218 Tamiami Trail) in North Port offered for sale. The building has 1,950 SF at ground level with an additional 850 SF on the second floor. Lot size for both parcels totals 15,000 SF. Situated between North Port Boulevard and Bolander Terrace on the access road (across from North Port Village at US-41).

### SITE SUMMARY

Commercial two-story building and adjoining vacant lot (14218 Tamiami Trail) in North Port offered for sale. The building offers 1,950 SF at ground level with an additional 850 SF on the second floor. Lot size for both parcels totals 15,000 SF.