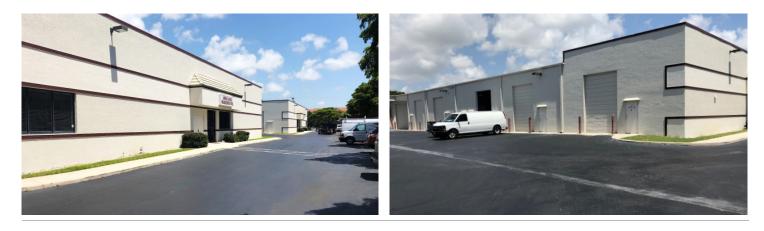

#### 3600 S Congress Avenue, Boynton Beach, FL

This class 'A' flex space is conveniently located on Congress Avenue between Woolbright Road and Atlantic Avenue in the Boynton Beach submarket. The property benefits from its central location and offers first-class office finishes, rear warehouse areas with high ceilings and grade-level loading doors.

- ±1,891 3,498 SF available
- Class 'A' office service
- Plenty of parking
- $\cdot$  Competitive rental rates
- ±18' clear ceiling height

- Grade-level rear loading doors
- Direct frontage and visibility on Congress Avenue
- $\cdot$  Easily accessible location