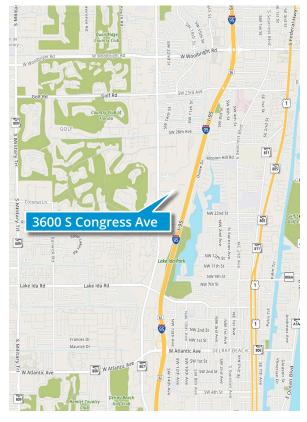

ach, FL

This class 'A' flex space is conveniently located on Congress Avenue between Woolbright Road and Atlantic Avenue in the Boynton Beach submarket. The property benefits from its central location and offers first-class office finishes, rear warehouse areas with high ceilings and grade-level loading doors.

- ±1,891 3,498 SF available
- Class 'A' office service
- Plenty of parking
- $\cdot$  Competitive rental rates
- ±18' clear ceiling height

- Grade-level rear loading doors
- Direct frontage and visibility on Congress Avenue
- $\cdot$  Easily accessible location

Colliers

## For Lease Office/Flex Warehouse Space 3600 S Congress Avenue



O Click Suite Below to View Larger Floor Plan



## First Floor - Unit N - 1,891 SF



### First Floor - Unit B - 3,498 SF



# Location Aerial



#### Contact us:

#### Scott Weprin Executive Director +1 561 239 9386 scott.weprin@colliers.com

Michael Falk SIOR CCIM Executive Managing Director +1 561 662 2624 michael.falk@colliers.com Jason Weprin Associate +1 561 558 7709 jason.weprin@colliers.com

This document has been prepared by Colliers International for advertising and general information only. Colliers International makes no guarantees, representations or warranties of any kind, expressed or implied, regarding the information including, but not limited to, warranties of content, accuracy and reliability. Any interested party should undertake their own inquiries as to the accuracy of the information. Colliers International excludes unequivocally all inferred or implied terms, conditions and warranties arising out of this do