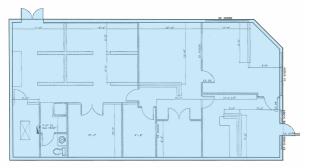

## For Lease Office/Flex Warehouse Space 3600 S Congress Avenue

O Click Suite Below to View Larger Floor Plan

### First Floor - Unit B - 3,498 SF