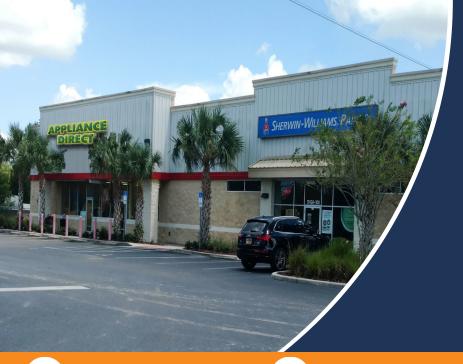

## EAST COLONIAL INVESTMENT

17438 E COLONIAL DRIVE ORLANDO, FL 32820

> RETAIL INVESTMENT FOR SALE

13,000 SF

FOR SALE

New Roof on Building Completed January 2023 with warranty

NNN Two-Tenant Retail Investment

5,000 SF leased to national retailer Sherwin-Williams with 2 years remaining on lease

8,000 SF leased to regional retailer Appliance Direct with a new 10 year lease