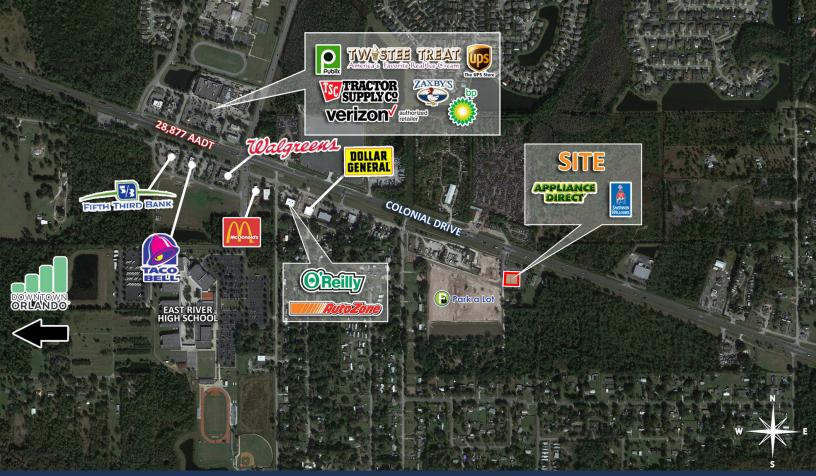

Great visibility on major thoroughfare Colonial Drive (US Hwy 50)

| DEMOGRAPHICS       | 1 MILE   | 3 MILE   | 5 MILE   |
|--------------------|----------|----------|----------|
| Total Population   | 3,436    | 34,963   | 101,062  |
| 5-Yr Pop. Increase | 0.6%     | 0.8%     | 0.6%     |
| Average HH Income  | \$75,987 | \$93,125 | \$90,630 |
| # Households       | 1,211    | 12,144   | 34,318   |
| # Emplovees        | 1.320    | 5.607    | 18.448   |