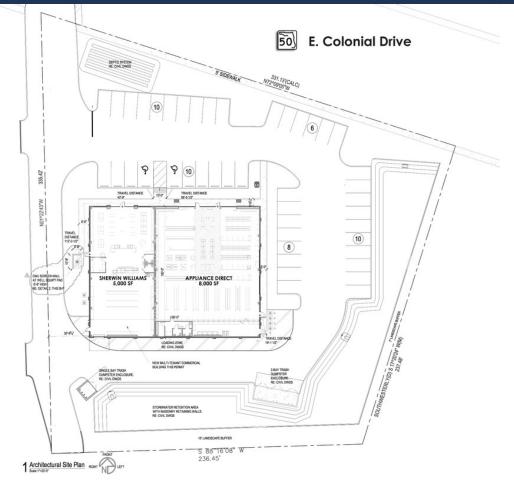

New Roof on Building Completed January 2023 with warranty

NNN Two-Tenant Retail Investment

5,000 SF leased to national retailer Sherwin-Williams with 2 years remaining on lease

8,000 SF leased to regional retailer Appliance Direct with a new 10 year lease