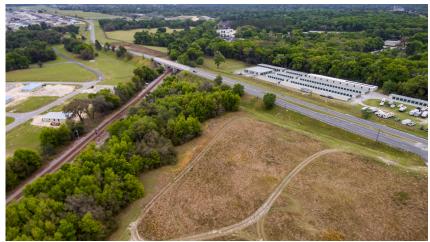

## Commercial Land Near Belleview

TBD S HWY 441, Ocala, FL 34480 \$1,495,000

 $6.75\,acres \;|\, High \;traffic \;hard \;corner \;|\, Frontage \;on \;two \;major \;divided \;high \;ways \;|\; Zoned \;B5$ 

High traffic hard corner with annual average daily traffic of 36,200. This 6.75 acres is located just north of Belleview on US Hwy 441 on the east side of the road and has road frontage on two major divided highways (Hwy 441 almost 200 feet and 92nd Place also known as the Belleview Bypass of nearly 1400 ft). Zoned B5 this property has many commercial uses with great visibility. Electricity serviced by Duke Energy; 12 inch water main in front of property on South side, two fire hydrants, public sewer tie in at Summercrest development to East of property.