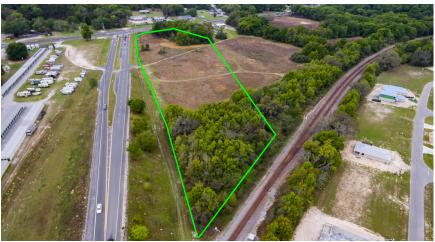

## Commercial Land Near Belleview

TBD S HWY 441, Ocala, FL 34480 \$1,495,000

 $6.75\,acres \;|\, High \;traffic \;hard \;corner \;|\, Frontage \;on \;two \;major \;divided \;high \;ways \;|\; Zoned \;B5$ 

High traffic hard corner with annual average daily traffic of 36,200. This 6.75 acres is located just north of Belleview on US Hwy 441 on the east side of the road and has road frontage on two major divided highways (Hwy 441 almost 200 feet and 92nd Place also known as the Belleview Bypass of nearly 1400 ft). Zoned B5 this property has many commercial uses with great visibility. Electricity serviced by Duke Energy; 12 inch water main in front of property on South side, two fire hydrants, public sewer tie in at Summercrest development to East of property.