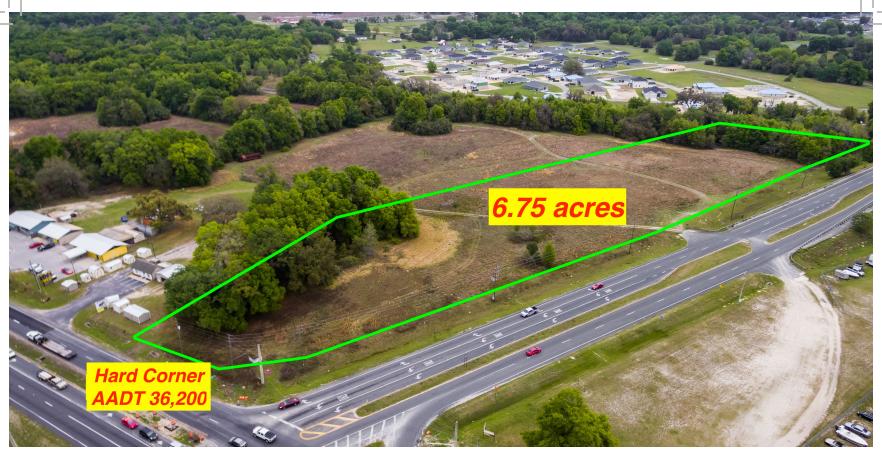

## Commercial Land Near Belleview

TBD S HWY 441, Ocala, FL 34480 \$1,495,000

 $6.75\,acres \;|\, High \;traffic \;hard \;corner \;|\, Frontage \;on \;two \;major \;divided \;high \;ways \;|\; Zoned \;B5$ 

High traffic hard corner with annual average daily traffic of 36,200. This 6.75 acres is located just north of Belleview on US Hwy 441 on the east side of the road and has road frontage on two major divided highways (Hwy 441 almost 200 feet and 92nd Place also known as the Belleview Bypass of nearly 1400 ft). Zoned B5 this property has many commercial uses with great visibility. Electricity serviced by Duke Energy; 12 inch water main in front of property on South side, two fire hydrants, public sewer tie in at Summercrest development to East of property.