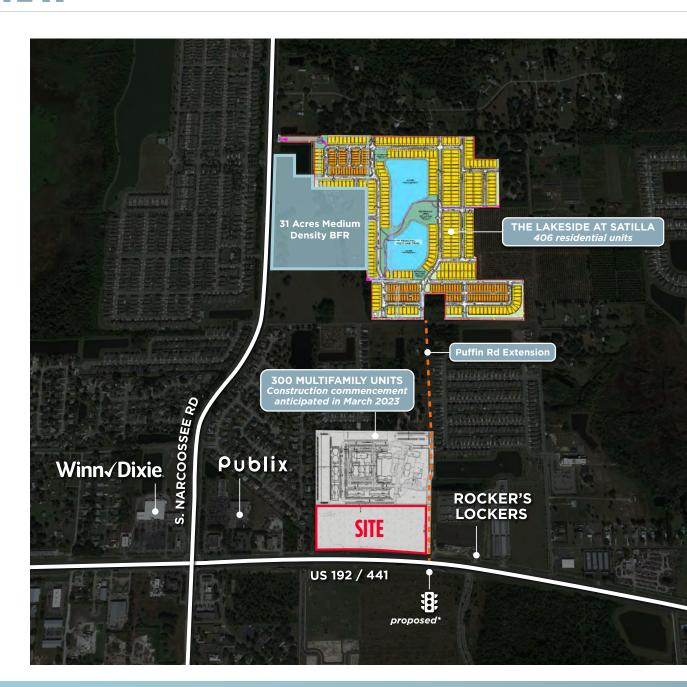

# **AREA OVERVIEW & AMENITIES**

Publix

Located on main commercial road serving St Cloud, US 192 / 441, and just east of the intersection with Narcoosee Road. High traffic counts on US 192 at 29,000 AADT and Narcoossee Road at 24,500 AADT. Additional growth anticipated as residential units in the pipeline deliver as demonstrated on the next page.

# RESIDENTIAL DEVELOPMENT

The site is situated among several master plans including Lake Nona, Sunbridge, Harmony, and master plans in process on the west side of the turnpike.

| MAP | MASTER PLAN / AREA                                                         | RESIDENTIAL<br>UNITS |
|-----|----------------------------------------------------------------------------|----------------------|
| 1   | Lake Nona                                                                  | 20,817               |
| 2   | Sunbridge                                                                  | 29,320               |
| 3   | New residential development<br>in progress east of<br>Narcoossee Road      | 9,287                |
| 4   | Harmony                                                                    | 7,200                |
| 5   | Master plans west of Turnpike<br>& near Lake Gentry / Hickory<br>Tree Road | 43,586               |