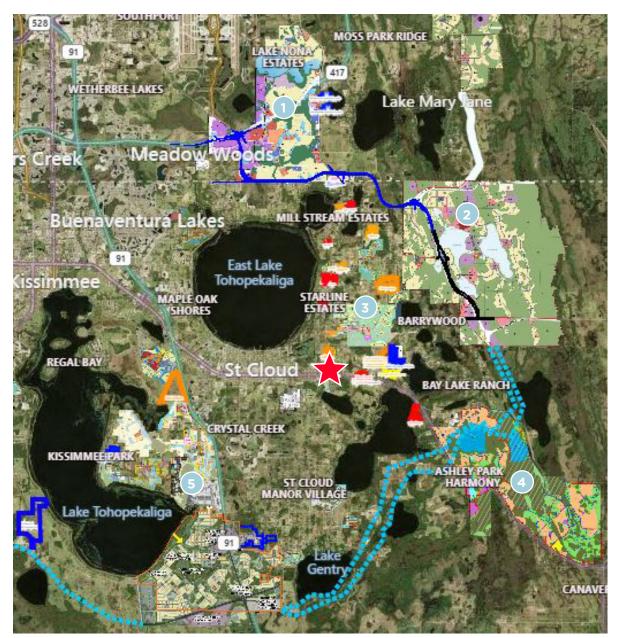

# **AREA OVERVIEW & AMENITIES**

Publix

Located on main commercial road serving St Cloud, US 192 / 441, and just east of the intersection with Narcoosee Road. High traffic counts on US 192 at 29,000 AADT and Narcoossee Road at 24,500 AADT. Additional growth anticipated as residential units in the pipeline deliver as demonstrated on the next page.

# RESIDENTIAL DEVELOPMENT

The site is situated among several master plans including Lake Nona, Sunbridge, Harmony, and master plans in process on the west side of the turnpike.

| MAP | MASTER PLAN / AREA                                                         | RESIDENTIAL<br>UNITS |
|-----|----------------------------------------------------------------------------|----------------------|
| 1   | Lake Nona                                                                  | 20,817               |
| 2   | Sunbridge                                                                  | 29,320               |
| 3   | New residential development<br>in progress east of<br>Narcoossee Road      | 9,287                |
| 4   | Harmony                                                                    | 7,200                |
| 5   | Master plans west of Turnpike<br>& near Lake Gentry / Hickory<br>Tree Road | 43,586               |