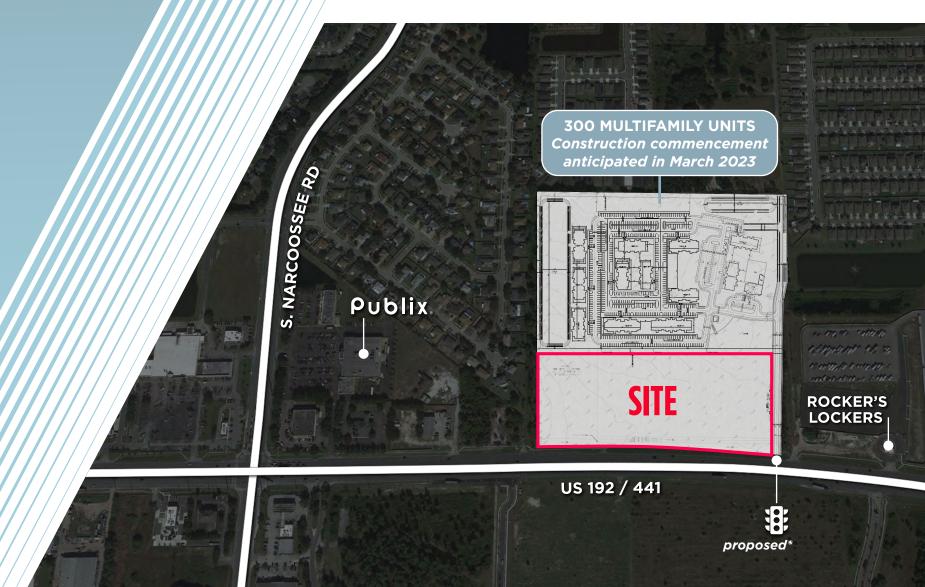

# **LOCATION**

NWC US 192 & Puffin Road St. Cloud, Florida 34771

# **ACCESS**

Proposed full access plus light on Puffin Road & right in, right out towards middle western edge of site along US 192

### **PERMITTED USES**

Numerous commercial and retail uses including medical, gas/convenience, restaurant, strip center & self-storage.

# **AREA OVERVIEW & AMENITIES**

Publix

Located on main commercial road serving St Cloud, US 192 / 441, and just east of the intersection with Narcoosee Road. High traffic counts on US 192 at 29,000 AADT and Narcoossee Road at 24,500 AADT. Additional growth anticipated as residential units in the pipeline deliver as demonstrated on the next page.