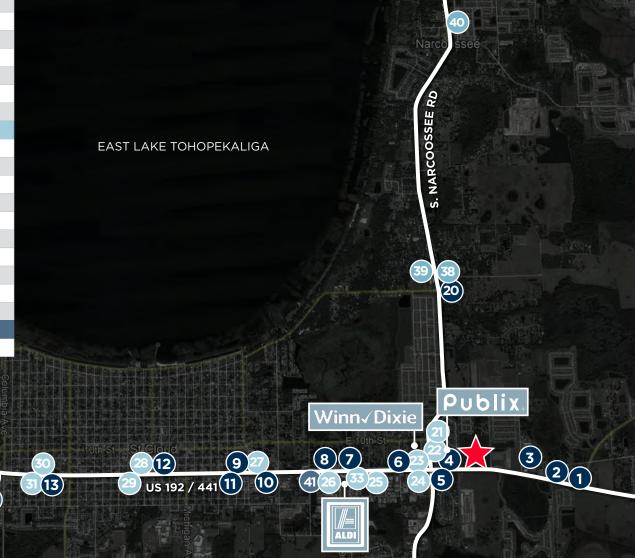

# **AREA OVERVIEW & AMENITIES**

Publix

Located on main commercial road serving St Cloud, US 192 / 441, and just east of the intersection with Narcoosee Road. High traffic counts on US 192 at 29,000 AADT and Narcoossee Road at 24,500 AADT. Additional growth anticipated as residential units in the pipeline deliver as demonstrated on the next page.