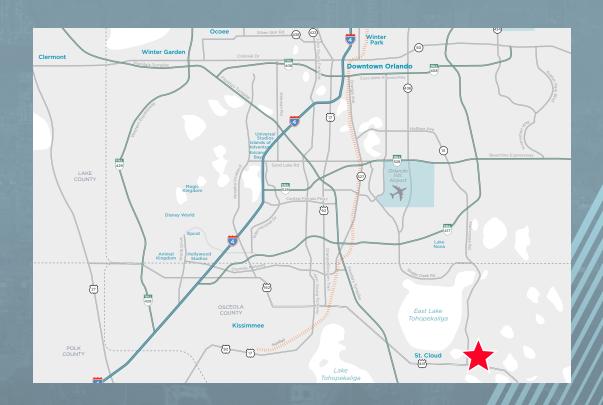

# **LOCATION**

NWC US 192 & Puffin Road St. Cloud, Florida 34771

# **AREA OVERVIEW & AMENITIES**

Publix

Located on main commercial road serving St Cloud, US 192 / 441, and just east of the intersection with Narcoosee Road. High traffic counts on US 192 at 29,000 AADT and Narcoossee Road at 24,500 AADT. Additional growth anticipated as residential units in the pipeline deliver as demonstrated on the next page.