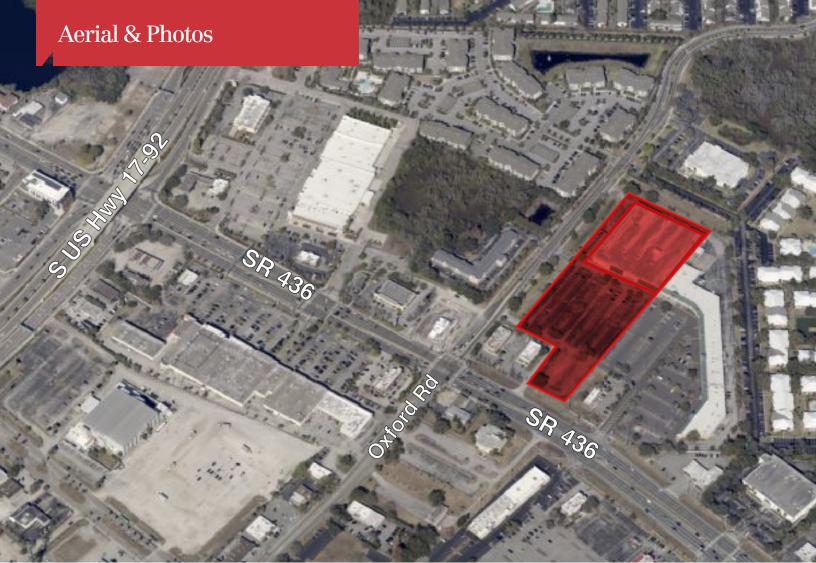

## **Property Highlights**

- Great opportunity to acquire large footprint retail store in high traffic location at \$105 / SF
- Located on extremely busy SR 436 (Semoran Blvd) and only seconds from SR 436 and US Hwy 17-92 intersection
- Currently occupied by Old Time Pottery and offers a Year 1 (2023) NOI \$452,000
- Upon expiration, investor can lease out at current market rate and receive a high cash on cash return
- Old Time Pottery recently restructured and is focusing on its best performing stores
- · Potential redevelopment opportunity in great location
- 200 feet of frontage on busy SR 436 (Semoran Blvd) with 54,000 AADT
- · Adjacent to Oxford Square, a 58,444 SF shopping center
- Additional development opportunity retail outparcel for restaurant, convenience store, etc.