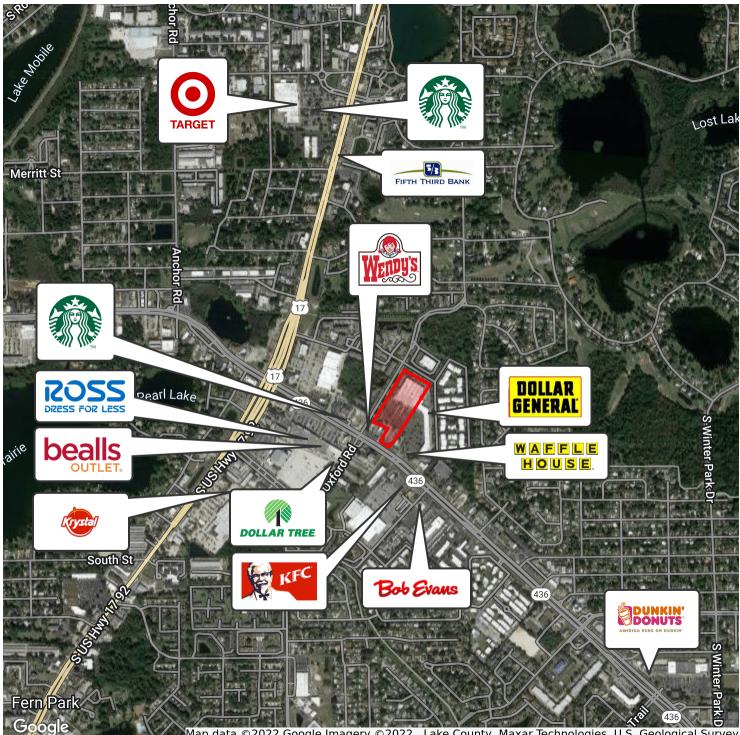

## **Property Highlights**

- Great opportunity to acquire large footprint retail store in high traffic location at \$105 / SF
- Located on extremely busy SR 436 (Semoran Blvd) and only seconds from SR 436 and US Hwy 17-92 intersection
- Currently occupied by Old Time Pottery and offers a Year 1 (2023) NOI \$452,000
- Upon expiration, investor can lease out at current market rate and receive a high cash on cash return
- Old Time Pottery recently restructured and is focusing on its best performing stores
- · Potential redevelopment opportunity in great location
- 200 feet of frontage on busy SR 436 (Semoran Blvd) with 54,000 AADT
- · Adjacent to Oxford Square, a 58,444 SF shopping center
- Additional development opportunity retail outparcel for restaurant, convenience store, etc.

Map data @2022 Google Imagery @2022 , Lake County, Maxar Technologies, U.S. Geological Survey

The information contained herein has been given to us by the owner of the property or other sources we deem reliable. We have no reason to doubt its accuracy, but we do not guarantee it. All information should be verified prior to purchase or lease. Unless otherwise noted, the property is being offered as-is, where is, with all faults.