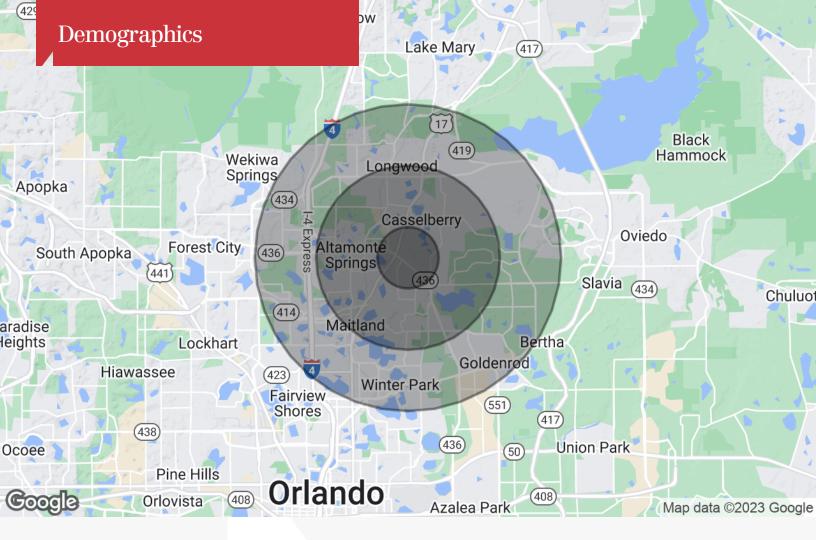

| Population          | 1 Mile   | 3 Miles   | 5 Miles   |  |
|---------------------|----------|-----------|-----------|--|
| TOTAL POPULATION    | 10,267   | 84,928    | 224,651   |  |
| MEDIAN AGE          | 41.3     | 40.4      | 38.9      |  |
| MEDIAN AGE (MALE)   | 39.3     | 38.6      | 37.1      |  |
| MEDIAN AGE (FEMALE) | 43.2     | 42.3      | 40.8      |  |
| Households & Income | 1 Mile   | 3 Miles   | 5 Miles   |  |
| TOTAL HOUSEHOLDS    | 4,142    | 33,447    | 87,446    |  |
| # OF PERSONS PER HH | 2.5      | 2.5       | 2.6       |  |
| AVERAGE HH INCOME   | \$56,226 | \$69,866  | \$74,855  |  |
|                     |          | \$293,167 | \$300,463 |  |

\* Demographic data derived from 2020 ACS - US Census

The information contained herein has been given to us by the owner of the property or other sources we deem reliable. We have no reason to doubt its accuracy, but we do not guarantee it. All information should be verified prior to purchase or lease. Unless otherwise noted, the property is being offered as-is, where is, with all faults.