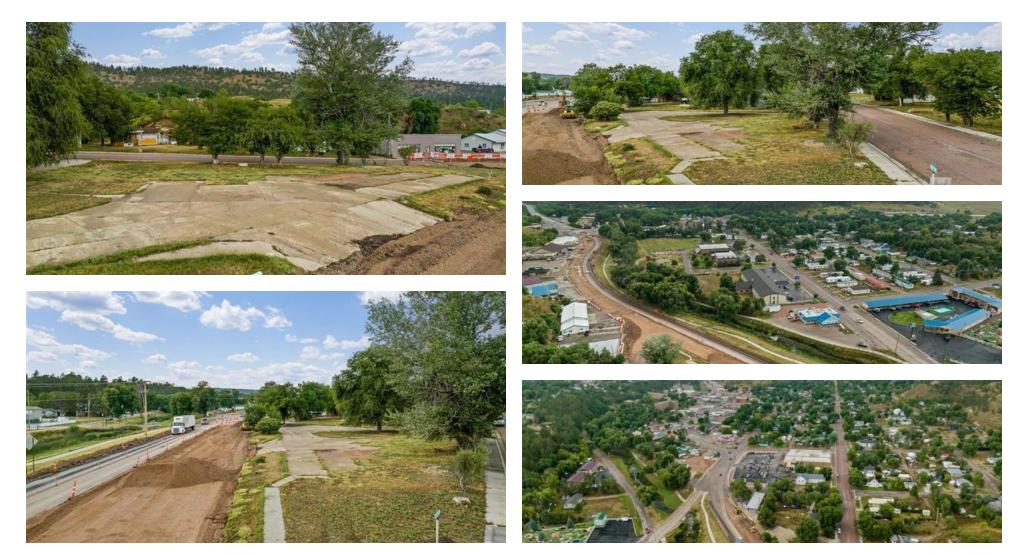

#### RANDY OLIVIER, CCIM

Commercial Broker 605.343.7653 randyolivier@remax.net SD #15377

**RE/MAX** 

COMMERCIAL

1331 W. Omaha St. | Ste 200 605.343.7653 O Rapid City, SD 57701

OLIVIERREALESTATE.COM

**ADDITIONAL PHOTOS** 

### **PROPERTY OVERVIEW**

Great two-sided frontage commercial lot with high traffic, and high visibility exposure along Jensen Highway (Hwy 385) which runs through the heart of Hot Springs. This lot is just South of Lynn's Dakota Mart in Hot Springs and the two-street access gives you great ingress/egress opportunities. City utilities are in place and the lot is ready for your ideas.

### **PROPERTY HIGHLIGHTS**

- City utilities are in place
- Great corner lot
- Two street access

**RE/MAX ADVANTAGE** Each office independently owned and operated Commercial Broker

RANDY OLIVIER, CCIM

605.343.7653 randyolivier@remax.net SD #15377