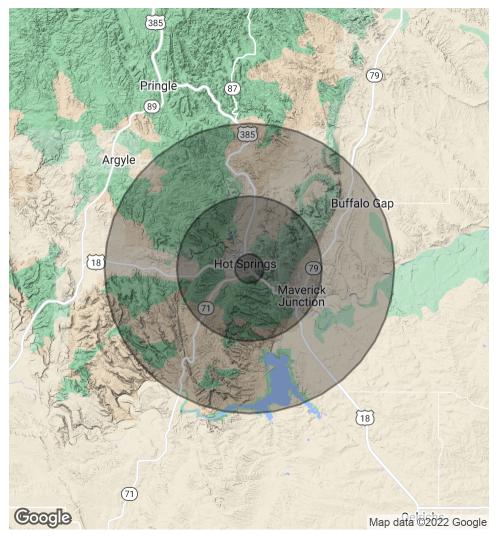

**RE/MAX ADVANTAGE** Each office independently owned and operated

Rapid City, SD 57701

FOR SALE LAND

**DEMOGRAPHICS MAP & REPORT** 

## 635 HWY 385 (AKA JENSEN HWY)

635 HWY 385 ( AKA JENSEN HWY), HOT SPRINGS, SD 57747

| POPULATION           | 1 MILE | 5 MILES | 10 MILES |
|----------------------|--------|---------|----------|
| Total Population     | 232    | 4,090   | 5,285    |
| Average Age          | 57.3   | 57.5    | 56.9     |
| Average Age (Male)   | 49.9   | 49.0    | 50.0     |
| Average Age (Female) | 59.4   | 59.1    | 58.1     |

| HOUSEHOLDS & INCOME | 1 MILE    | 5 MILES   | <b>10 MILES</b> |
|---------------------|-----------|-----------|-----------------|
| Total Households    | 135       | 2,359     | 3,254           |
| # of Persons per HH | 1.7       | 1.7       | 1.6             |
| Average HH Income   | \$57,231  | \$51,670  | \$48,431        |
| Average House Value | \$145,396 | \$155,445 | \$169,115       |