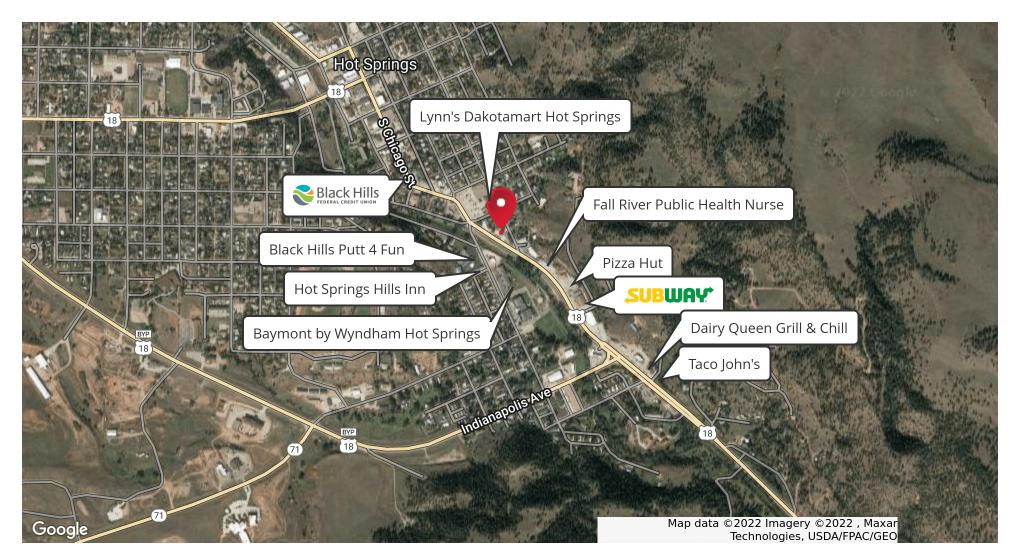

#### RANDY OLIVIER, CCIM

Commercial Broker 605.343.7653 randyolivier@remax.net SD #15377

**RE/MAX** 

COMMERCIAL

1331 W. Omaha St. | Ste 200 605.343.7653 O Rapid City, SD 57701

OLIVIERREALESTATE.COM

**ADDITIONAL PHOTOS** 