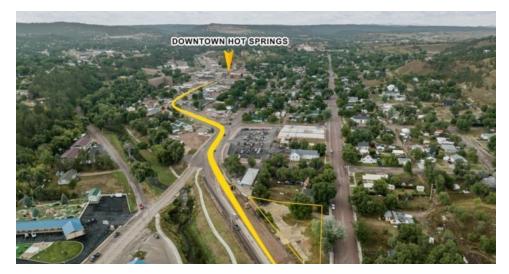

### **PROPERTY OVERVIEW**

Great two-sided frontage commercial lot with high traffic, and high visibility exposure along Jensen Highway (Hwy 385) which runs through the heart of Hot Springs. This lot is just South of Lynn's Dakota Mart in Hot Springs and the two-street access gives you great ingress/egress opportunities. City utilities are in place and the lot is ready for your ideas.

### **PROPERTY HIGHLIGHTS**

- City utilities are in place
- Great corner lot
- Two street access

**RE/MAX ADVANTAGE** Each office independently owned and operated Commercial Broker

RANDY OLIVIER, CCIM

605.343.7653 randyolivier@remax.net SD #15377