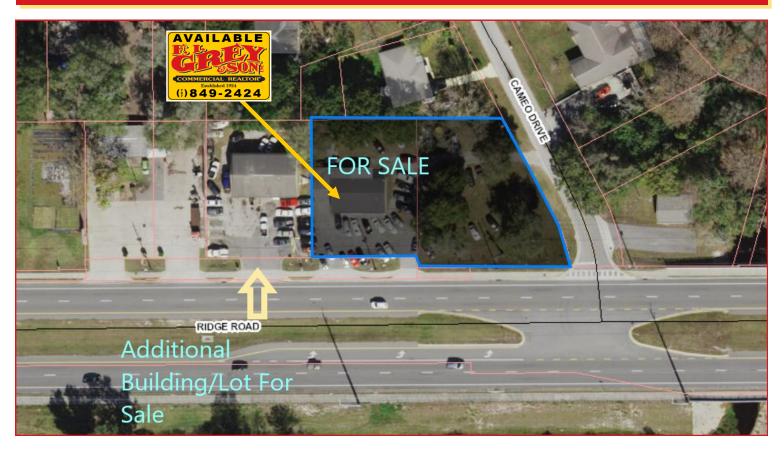

#### **Property Highlights:**

- Current Auto Sales directly on Ridge Road
- 245'± of Highway Frontage/Perfect for Redevelopment
- Zoned C2/R1MH
- .67 acres

\*Additional parcel available, ask agent for more details

### **FOR MORE INFORMATION**

**Jeff Grey** 727-481-4562 Jeff@figrey.com Chuck Grey 727-849-2424 Chuck@figrey.com

**Bob Upton** 

727-214-7764

Robertwupton@figrey.com

The information given herewith is obtained from sources we consider reliable. We are not responsible for misstatements of facts, errors, omissions, changes in terms or conditions, or withdrawal from the market without prior notice.