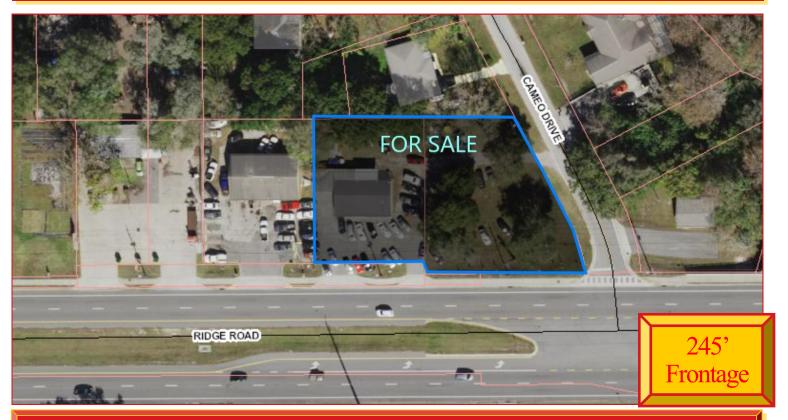

#### 8821 RIDGE ROAD, NEW PORT RICHEY, FL 34654

#### **Property Highlights:**

- Current Auto Sales directly on Ridge Road
- 245'± of Highway Frontage/Perfect for Redevelopment
- Zoned C2/R1MH
- .67 acres

\*Additional parcel available, ask agent for more details