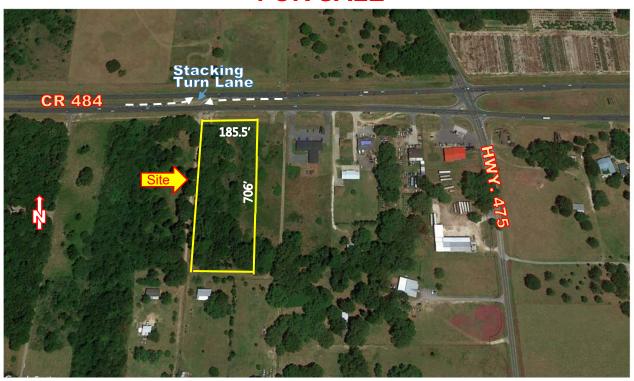

## REVISED: 5/17/22 PROPERTY OVERVIEW SV-340

ADDRESS: 0 CR 484

Ocala, FL 33480

LAND AREA: 3 ± acres DIMENSIONS: 185.5' x 706'

**IMPROVEMENTS**: Vacant Land

PRESENT USE: Vacant Land

TRAFFIC COUNT: 19,500 VPD

**TERMS:** Cash at Closing

**PRICE**: \$349,000

LOCATION: CR 484, 2 miles east of I-75 Interchange.

**ZONING**: B4 - Regional Business & A1 – General

Agricultural (Marion County)

LAND USE: RAC (Rural Activity Center)