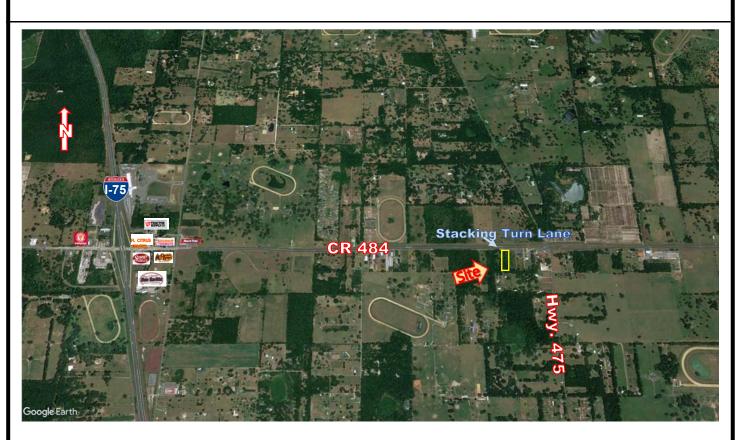

**TERMS:** Cash at Closing

**PRICE**: \$349,000

LOCATION: CR 484, 2 miles east of I-75 Interchange.

**ZONING**: B4 - Regional Business & A1 – General

Agricultural (Marion County)

LAND USE: RAC (Rural Activity Center)

**TAXES**: \$1,116 (2021)

PARCEL ID #: 41491-007-00

**NOTES**: Your chance to get Vacant Land with intense Commercial Zoning (B4 / Regional Business) in South Marion County, on the hot Interstate 75 / CR484 Development Corridor! A new 943,000+ SF warehouse on 64 acres will soon be on CR484 only about 2 miles to the west at the I-75 Interchange. Existing B4 zoning allows for a large variety of commercial uses, including Heavy Commercial Truck Parking. This 3-acre parcel could be designed for warehousing, delivery, and shipping directly off of I-75. Ask about larger parcel availability up to 10 acres. Don't wait, call now - Don Wallace or Philippe Beau at 727-441-1951.