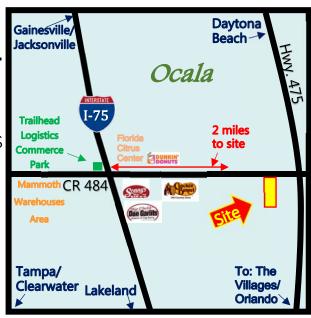

**TERMS:** Cash at Closing

**PRICE**: \$349,000

LOCATION: CR 484, 2 miles east of I-75 Interchange.

**ZONING**: B4 - Regional Business & A1 – General

Agricultural (Marion County)

LAND USE: RAC (Rural Activity Center)

**TAXES**: \$1,116 (2021)

PARCEL ID #: 41491-007-00

**NOTES**: Your chance to get Vacant Land with intense Commercial Zoning (B4 / Regional Business) in South Marion County, on the hot Interstate 75 / CR484 Development Corridor! A new 943,000+ SF warehouse on 64 acres will soon be on CR484 only about 2 miles to the west at the I-75 Interchange. Existing B4 zoning allows for a large variety of commercial uses, including Heavy Commercial Truck Parking. This 3-acre parcel could be designed for warehousing, delivery, and shipping directly off of I-75. Ask about larger parcel availability up to 10 acres. Don't wait, call now - Don Wallace or Philippe Beau at 727-441-1951.