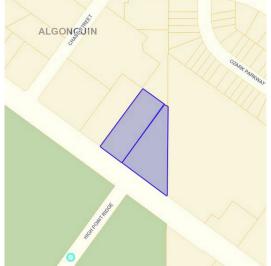

#### 1.68 ACRES INDUSTRIAL LAND

**Huge Price Reduction**. Industrial zoned lots with 37,700 traffic count. Strong retail potential, requires re-zoning. Located near Gourmet House Chinese, O'Reilly's Auto Parts, Next Door Self Storage and U-Haul. Offsite detention. Reduced to \$2.04 psf.

#### **SPECIFICATIONS**

| Description          | Industrial/Highway<br>Frontage |
|----------------------|--------------------------------|
| Land Size            | 1.68 Acres (73,181 SF)         |
| Topography           | Gentle Slope                   |
| Environmental Status | To Be Assessed                 |
| Utilities            | to Site                        |
| Sewer/Water          | City                           |
| Frontage Dimensions  | 355' on Route 62               |
| Zoning               | I-1 (Retail Potential)         |
| Real Estate Taxes    | \$7,367.76 (2021)              |
| PIN Numbers          | 19-35-328-010, 011             |