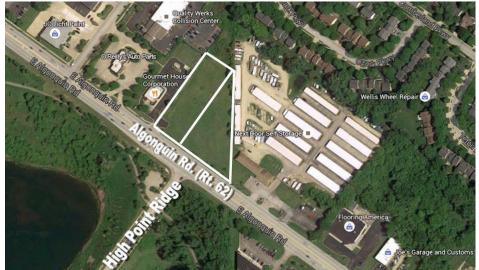

#### 1.68 ACRES INDUSTRIAL LAND

**Huge Price Reduction**. Industrial zoned lots with 37,700 traffic count. Strong retail potential, requires re-zoning. Located near Gourmet House Chinese, O'Reilly's Auto Parts, Next Door Self Storage and U-Haul. Offsite detention. Reduced to \$2.04 psf.

#### **SPECIFICATIONS**

| Description          | Industrial/Highway<br>Frontage |
|----------------------|--------------------------------|
| Land Size            | 1.68 Acres (73,181 SF)         |
| Topography           | Gentle Slope                   |
| Environmental Status | To Be Assessed                 |
| Utilities            | to Site                        |
| Sewer/Water          | City                           |
| Frontage Dimensions  | 355' on Route 62               |
| Zoning               | I-1 (Retail Potential)         |
| Real Estate Taxes    | \$7,367.76 (2021)              |
| PIN Numbers          | 19-35-328-010, 011             |