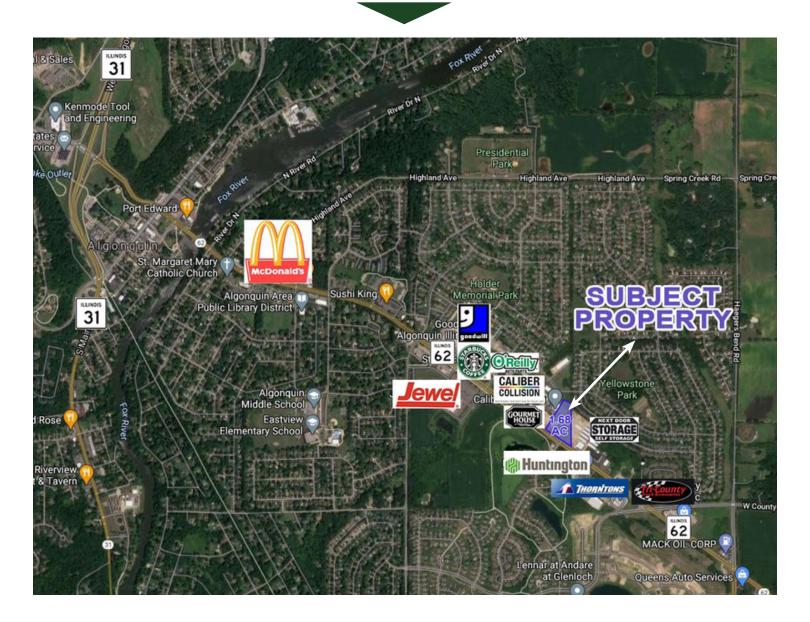

### AREA BUSINESS MAP

Commercial

Business

Office

Land

#### 1.68 ACRES INDUSTRIAL LAND

**Huge Price Reduction**. Industrial zoned lots with 37,700 traffic count. Strong retail potential, requires re-zoning. Located near Gourmet House Chinese, O'Reilly's Auto Parts, Next Door Self Storage and U-Haul. Offsite detention. Reduced to \$2.04 psf.