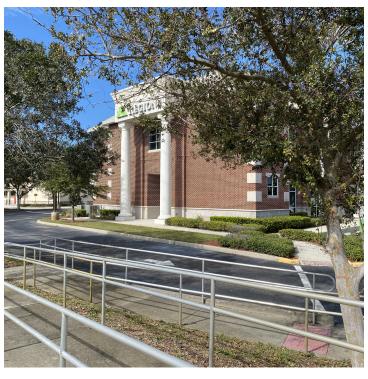

## **EXECUTIVE SUMMARY**

Office Building for Lease Former Financial Institution • 7750 N Wickham Road Melbourne, FL 32940

#### PROPERTY OVERVIEW

First Floor Space Available

Sublease Former Financial Institution With Drive Thru Lanes

Ample Parking

Large Marquee Signage

Contemporary Modern Interior

Perimeter Offices and Open Space for Work Areas

Year Built: 2006

14,544 SF **Building Size:** 

Zoning:

**LOCATION OVERVIEW** 

Prime Location on Busy Wickham Road

Situated in the Affluent Suntree - Viera Market Area

Prominent Central Brevard Location

+/- 4 Miles to Moore Justice Center / Court House