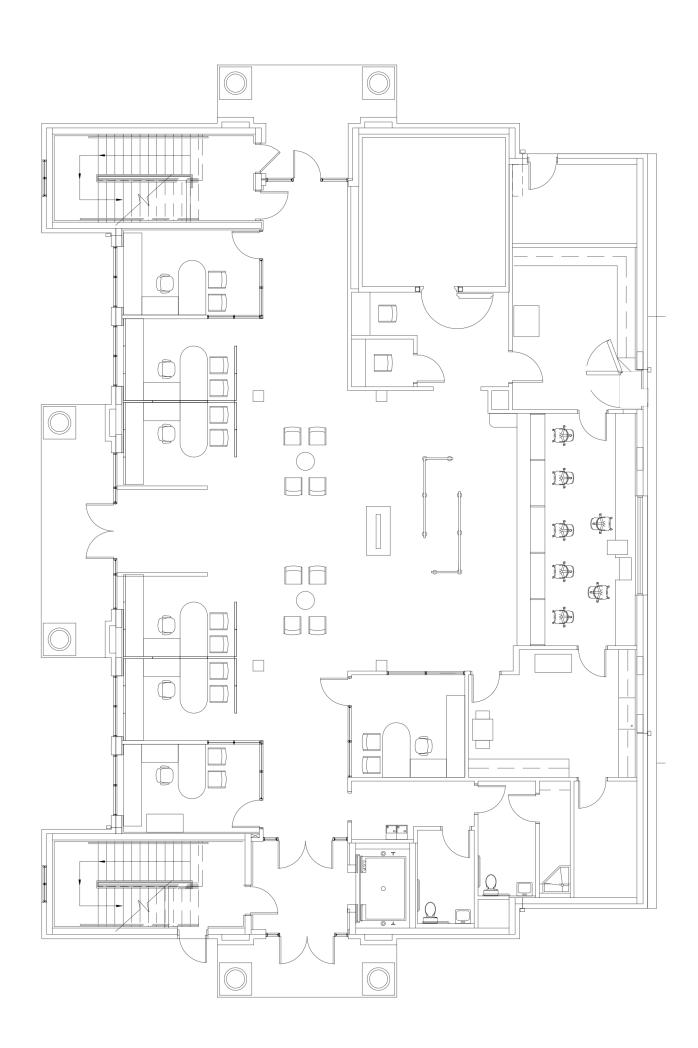

#### PROPERTY OVERVIEW

First Floor Space Available

Sublease Former Financial Institution With Drive Thru Lanes

Ample Parking

Large Marquee Signage

Contemporary Modern Interior

Perimeter Offices and Open Space for Work Areas