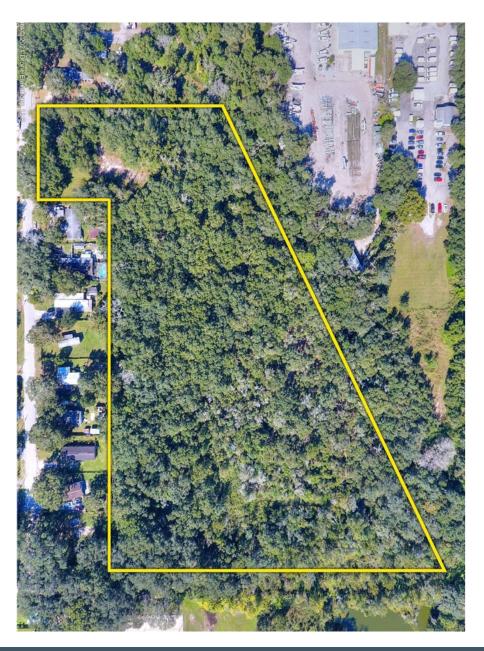

## **Property Features**

Location: 5425 Mobile Villa Drive, Seffner, FL 33584

Size: 10.34± Acres Zoning: RMC-9 (Residential Multifamily Conventional 9 units per acre)

Asking price: **\$1,400,000** 

Fully Zoned in Abundant Growth Area 20 minutes to TPA International Airport 12 minutes to Downtown Tampa Under 1 mile from I-4 On Ramp Under 2 miles from I-75 On Ramp

## Seffner Infill Development Site 10.34± Acres, Seffner, FL

# Fischbach

Excellent opportunity for an infill multifamily development in Seffner, Florida. This property is zoned RMC-9 (Residential Multifamily Conventional), allowing 9 dwelling units per acre, in an area filled with abundant growth. Conveniently located, under one mile from the I-4 on ramp and under 2 miles from the I-75 on ramp. The proximity to downtown Tampa, TPA International Airport, I-4, and I-75 make this a desirable location for a wide range of new and existing residents.