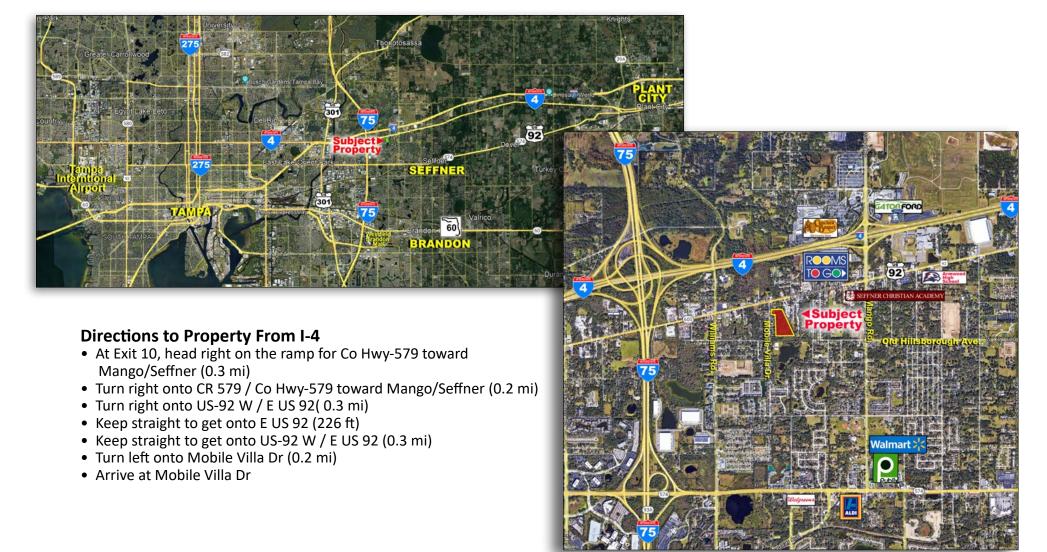

## Fischbach

Fischbach Land Company 917 S. Parsons Avenue Brandon, Florida 33511 813-540-1000

FischbachLandCompany.com/SeffnerInfill

Blaise Lelaulu blaise@fischbachlandcompany.com

6

Under A Mile From The I-4 On Ramp And Under 2 Miles From The I-75 On Ramp Near Downtown Tampa, TPA international airport, I-4, and I-75