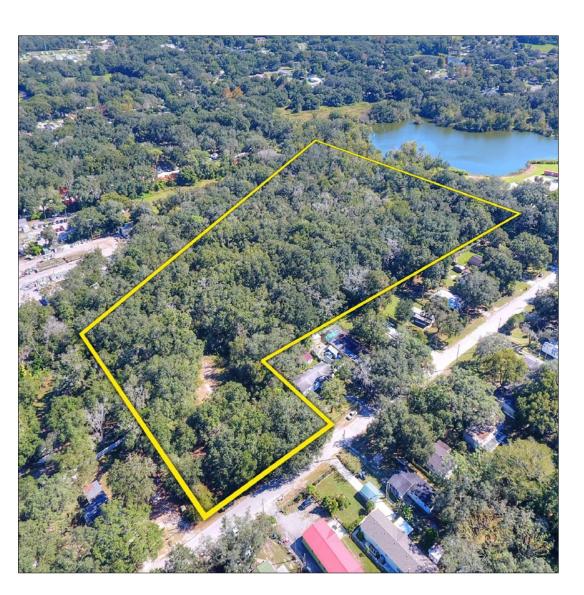

## **Property Features**

Location: 5425 Mobile Villa Drive, Seffner, FL 33584

Size: 10.34± Acres Zoning: RMC-9 (Residential Multifamily Conventional 9 units per acre)

Asking price: **\$1,400,000** 

Fully Zoned in Abundant Growth Area 20 minutes to TPA International Airport 12 minutes to Downtown Tampa Under 1 mile from I-4 On Ramp Under 2 miles from I-75 On Ramp

## Seffner Infill Development Site 10.34± Acres, Seffner, FL

# Fischbach

Excellent opportunity for an infill multifamily development in Seffner, Florida. This property is zoned RMC-9 (Residential Multifamily Conventional), allowing 9 dwelling units per acre, in an area filled with abundant growth. Conveniently located, under one mile from the I-4 on ramp and under 2 miles from the I-75 on ramp. The proximity to downtown Tampa, TPA International Airport, I-4, and I-75 make this a desirable location for a wide range of new and existing residents.