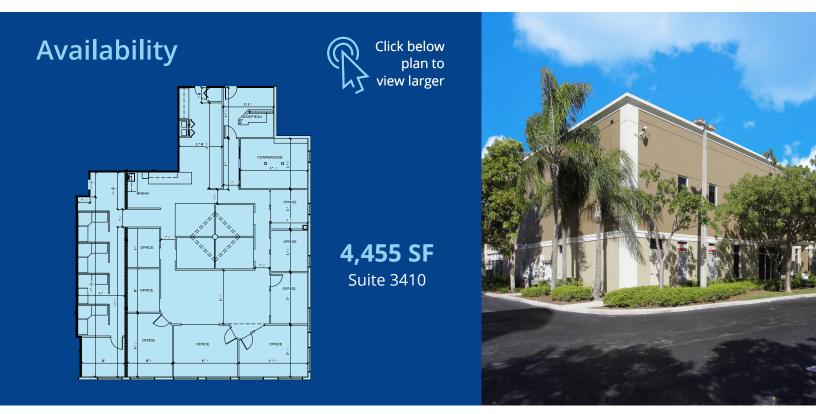

## **Executive/Medical Office Space**

**Andrews Center**, located in Pompano Beach, is an executive/medical office building, totaling ±15,040 SF of rentable space and is situated on a ±1.11-acre parcel. This two-story building was built in 2003 and sits directly on Andrews Avenue Extension and Sample Road, just west of I-95. This site offers signage opportunity with visibility from the Tri-Rail and Andrews Avenue.

## Site Highlights

±4,455 SF Executive/Medical Office Space Available

Signage Opportunity

 $(\sim)$ 

24-Hour Access

Ample Parking

Easy Access to Tri-Rail, I-95 and FL Turnpike

Property Manager On-site