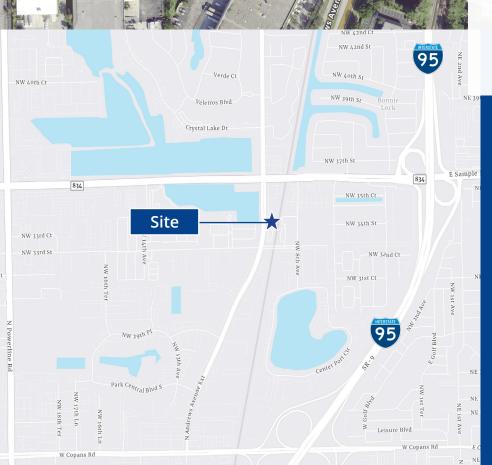

## Location **Overview**

NW 33rd St

NW 36th St

W Sample Rd

- Steps from the Pompano Beach Tri-Rail 0
- Close proximity to North Ö Broward Hospital with a 3 minute drive
- Less than a 5 minute drive to I-95 & an 8 minute drive to FL Turnpike
- Numerous nearby hotels, • restaurants and shopping
- Fort Lauderdale-Hollywood International Airport is a commute of 30 minutes