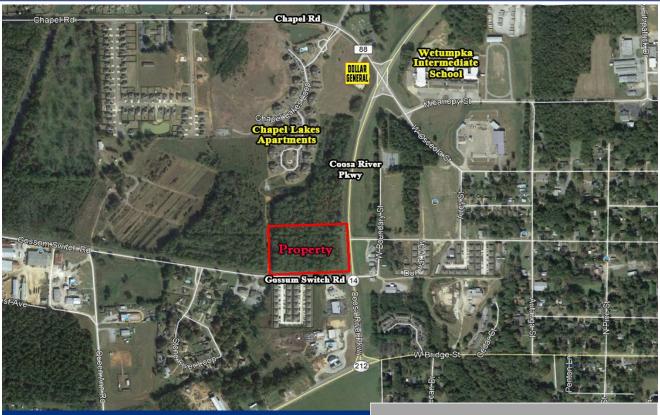

COMMERCIAL REAL ESTATE

Chapel Lakes Commercial Property Coosa River Parkway & Gossum Switch Road Wetumpka, Alabama 36092

## **PRICED TO SELL!**

Great opportunity for commercial development at corner of Coosa River Parkway and Gossum Switch Road in Wetumpka, Alabama. Adjacent to Chapel Lakes Apartments (152 units). Contact John Stanley, CCIM, for more information at (334) 271-2475.