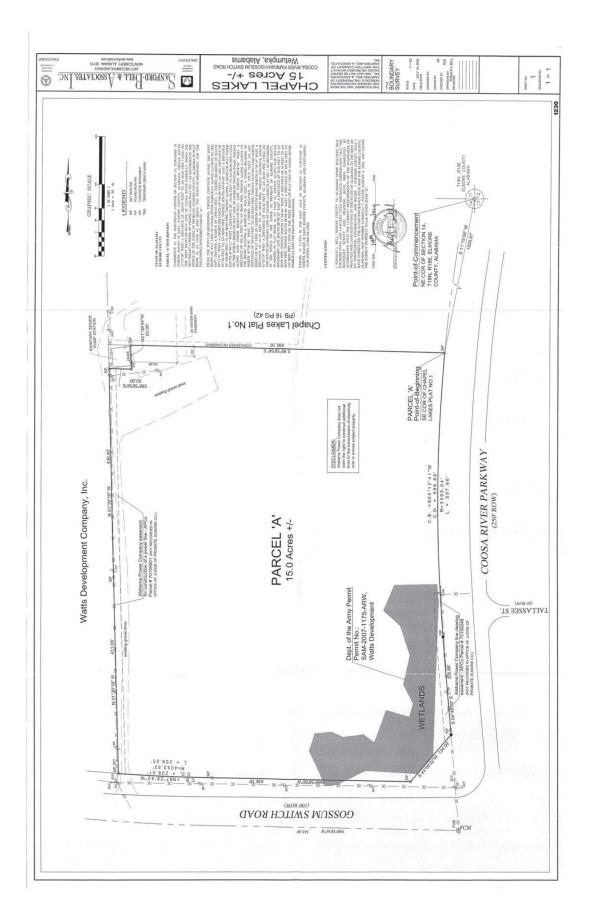

## FOR SALE

| Listed Price:  | \$750,000.00                      |
|----------------|-----------------------------------|
| Land Size:     | <u>+</u> 15.0 Acres               |
| Current Use:   | Undeveloped                       |
| Zoning:        | <b>B-2 (Commercial)</b>           |
| Best Use:      | <b>Retail, Office, Commercial</b> |
|                | or Residential                    |
| Accessibility: | Excellent                         |

## **PRICED TO SELL!**

Great opportunity for commercial development at corner of Coosa River Parkway and Gossum Switch Road in Wetumpka, Alabama. Adjacent to Chapel Lakes Apartments (152 units). Contact John Stanley, CCIM, for more information at (334) 271-2475.