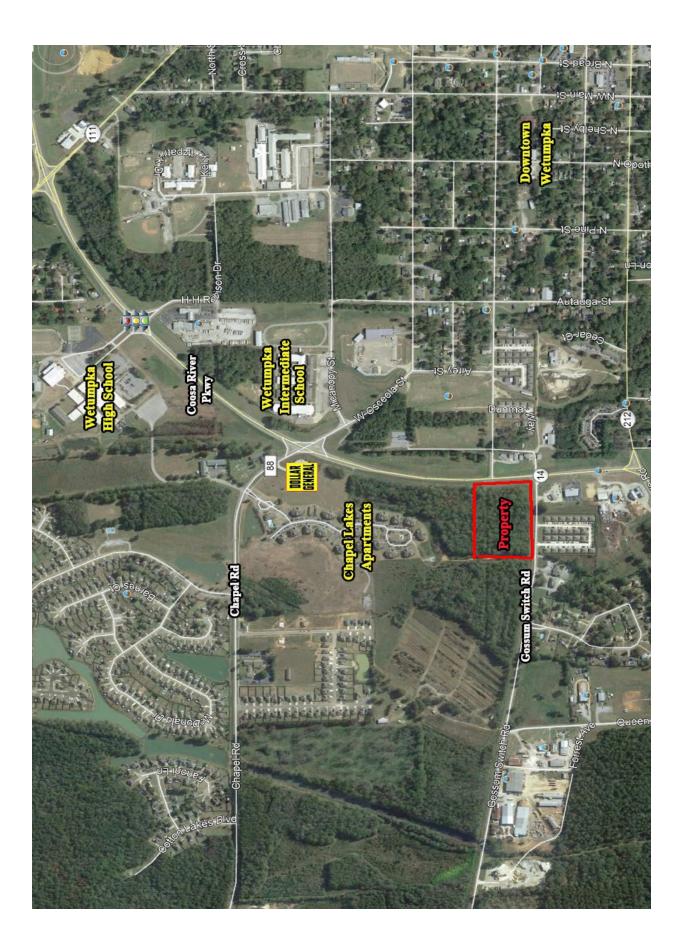

COMMERCIAL REAL ESTATE

Chapel Lakes Commercial Property Coosa River Parkway & Gossum Switch Road Wetumpka, Alabama 36092

## **PRICED TO SELL!**

Great opportunity for commercial development at corner of Coosa River Parkway and Gossum Switch Road in Wetumpka, Alabama. Adjacent to Chapel Lakes Apartments (152 units). Contact John Stanley, CCIM, for more information at (334) 271-2475.