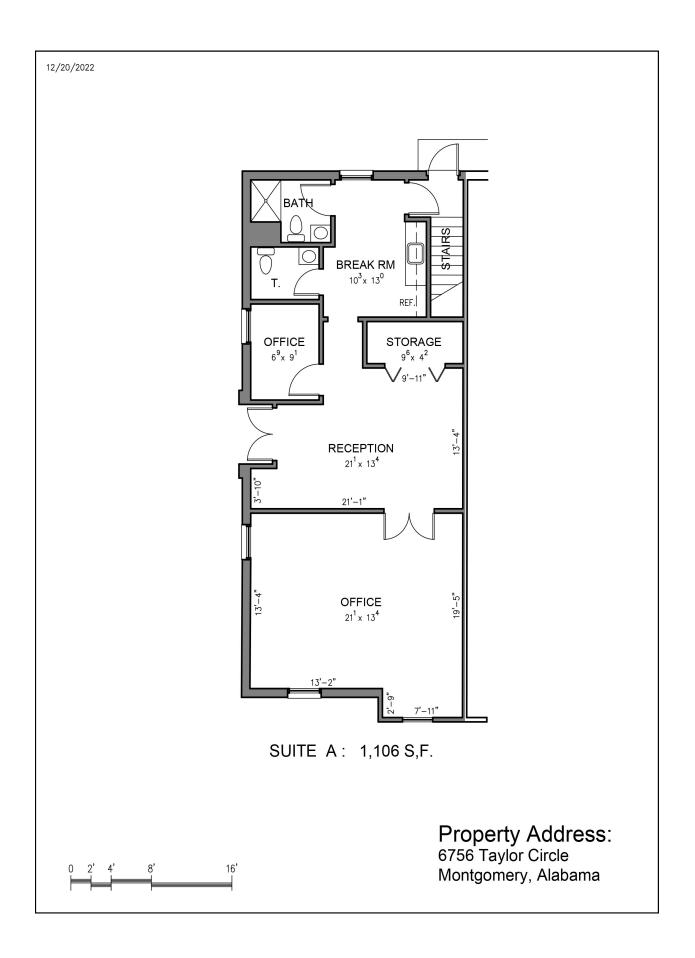

## 6756 Taylor Circle Montgomery, AL 36117

- **Sales Price:**
- **Building Size:**
- **Zoning:**
- **Parking:**
- **Best Use:**
- Accessibility:
- **Possession:**
- **Type Listing:**

- \$129,500.00
- <u>+</u> 1,106 S.F.
- O-1 (Office)
- **Adequate On-Site** Office
- **Excellent**
- Immediate **Exclusive**