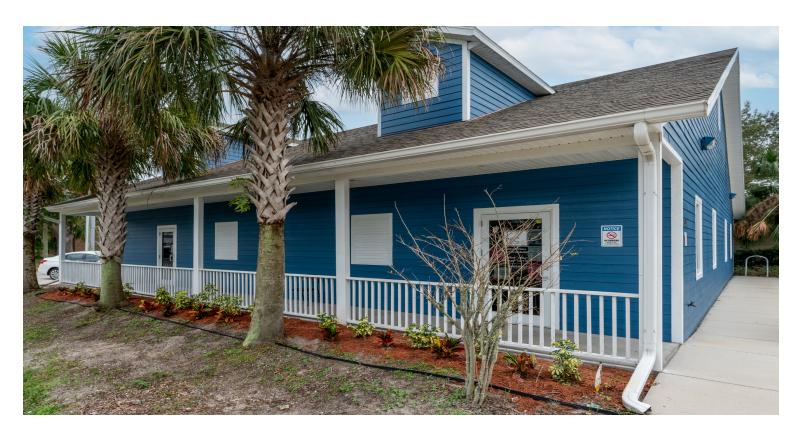

### PROPERTY DESCRIPTION

NNN Investment Property in desirable New Smyrna Beach.

3,025 SF freestanding medical office building.

Sale/leaseback opportunity - Medical practice tenant with multiple Central FL locations.

New 5 year NNN lease with renewals will be signed at closina.

6.0% cap rate year one with 3% annual increases.

Functional medical floor plan; 4 exam rooms, 2 offices, 1 2 restrooms, large procedure room, lobby, administration, breakroom, etc.

Tenant has been operating out of this location since

Freshly painted exterior and landscaping.

An excellent addition to your real estate portfolio!

### **LOCATION ADDRESS**

501 S. Orange Street New Smyrna Beach, FL 32168