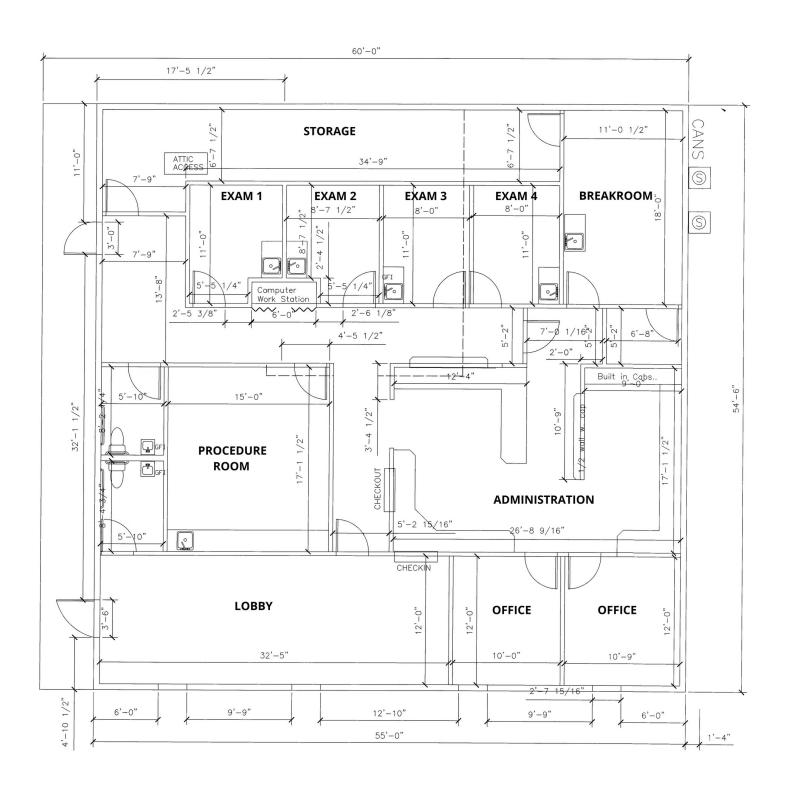

## FLOOR PLAN

New 5 year NNN lease with renewals will be signed at closina.

6.0% cap rate year one with 3% annual increases.

Functional medical floor plan; 4 exam rooms, 2 offices, 1 2 restrooms, large procedure room, lobby, administration, breakroom, etc.