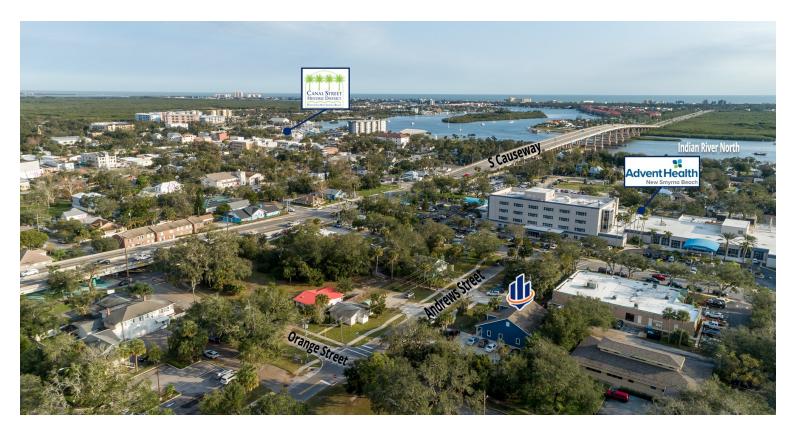

## LOCATION DESCRIPTION

Located just east of S. Dixie Freeway and south of Lytle Avenue/S Causeway.

Just one block to AdventHealth New Smyrna Beach and 0.5 miles to the Indian River.

## **LOCATION MAPS**