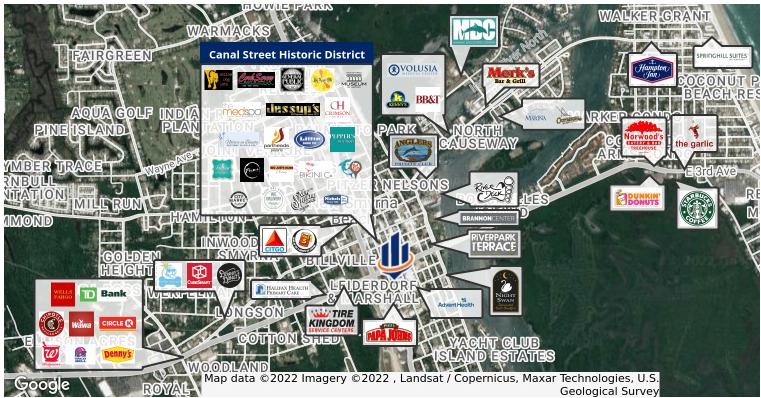

## LOCATION DESCRIPTION

Located just east of S. Dixie Freeway and south of Lytle Avenue/S Causeway.

Just one block to AdventHealth New Smyrna Beach and 0.5 miles to the Indian River.

## **LOCATION MAPS**