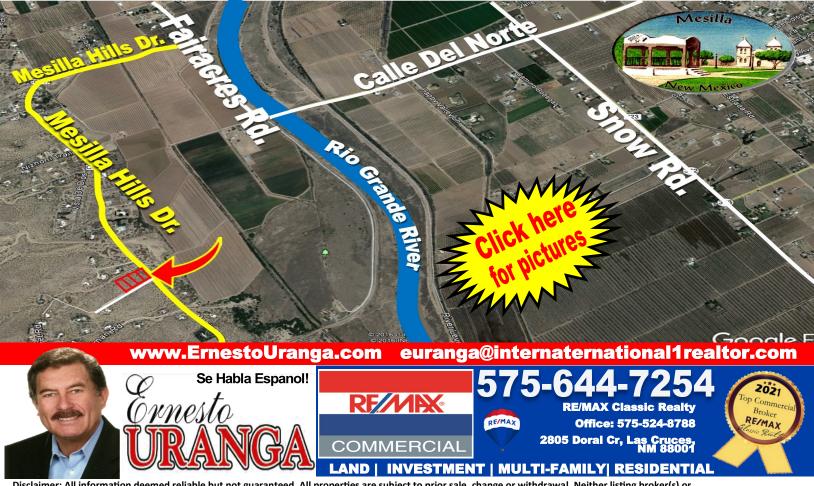

## Tremendous Views of the River, Mountains, Valley & the City! 1 Acre Residential Lot ONLY \$55,000

2762 Mesilla Hills Dr., Las Cruces, NM

Incredible price for this great location one acre lot with tremendous views of the River, Valley, City and mountains. Ideal height to build a house with unobstructed views, in the prestigious Raasaf Hills Area on Mesilla Hills Rd. . Electricity & Zia gas at property line. Easy access to I-10, Hwy 28 and the Historic Town of Mesilla, NM. 4 lots available.