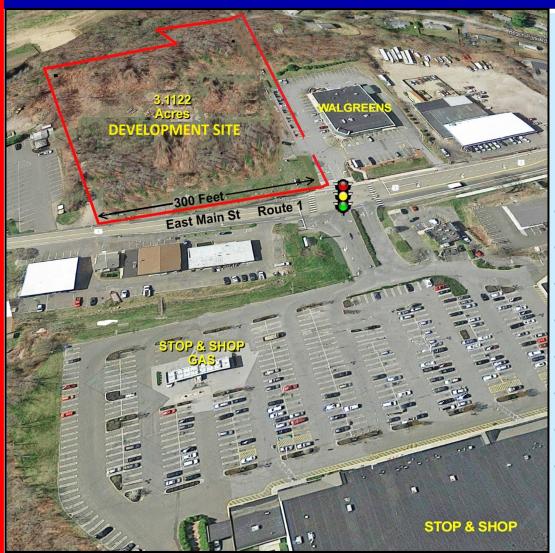

## **Development Plan**

- 12,900 SF Retail Space
- Next to New 3,295 SF Bank
- Acres: 3.1122
- Traffic Count: 10,200
- Frontage: 300 Ft.
- Abutter is Walgreens
- Signalized Intersection
- Zone: B-4

**Business District** 