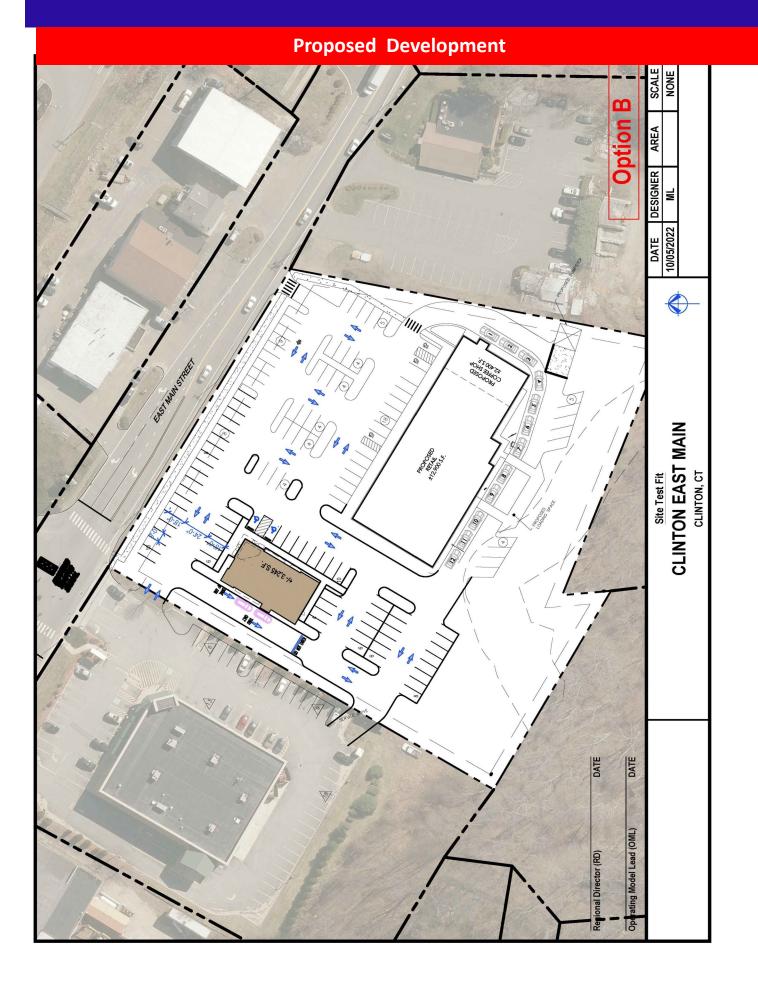

## **Development Plan**

- 12,900 SF Retail Space
- Next to New 3,295 SF Bank
- Acres: 3.1122
- Traffic Count: 10,200
- Frontage: 300 Ft.
- Abutter is Walgreens
- Signalized Intersection
- Zone: B-4

**Business District** 