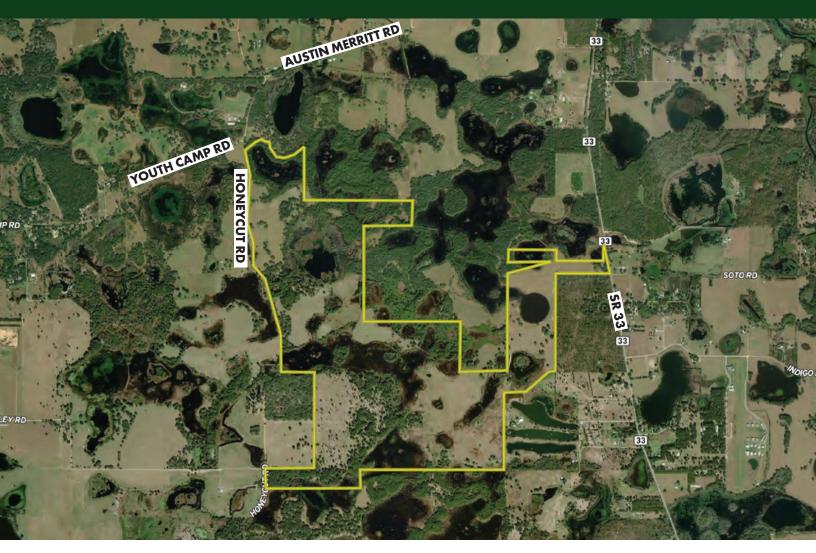

#### LOCATION

Located west of State Road 33, south of Austin Merritt Road, and east of Honeycut Road in northwest Lake County, FL.