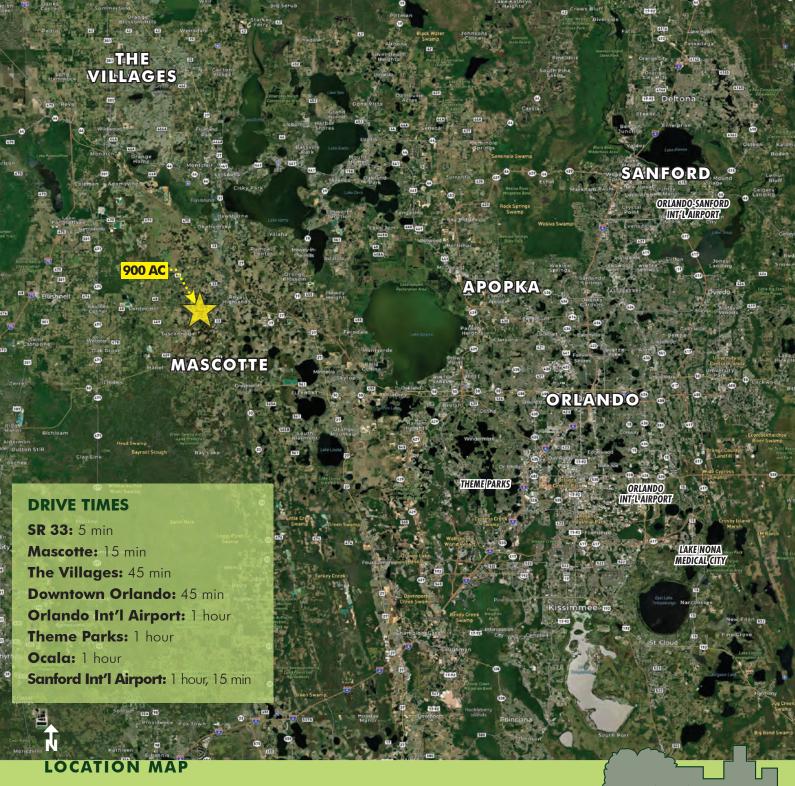

### **ABOUT THE PROPERTY**

900± acres

#### LOCATION

Located west of State Road 33, south of Austin Merritt Road, and east of Honeycut Road in northwest Lake County, FL.