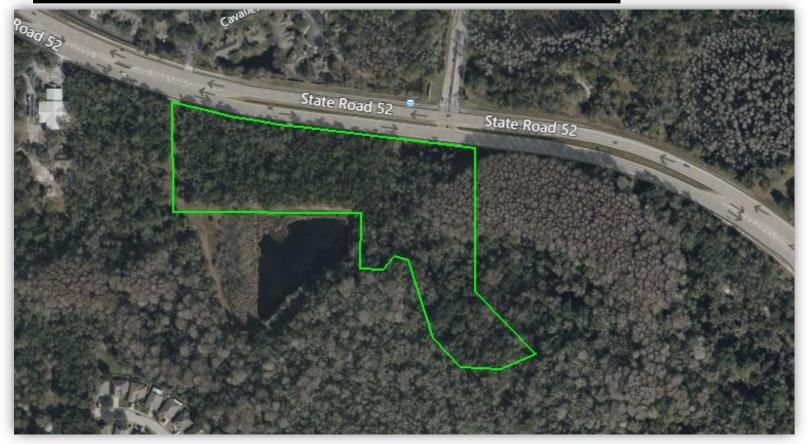

## 9.87± ACRES DEVELOPMENT LAND 1,029 Feet of Commercial Frontage

12352 State Road 52, New Port Richey, FL 34654

### FOR SALE

- 9.87± Acres Development Land
- Zoned C2 General Commercial
- Excellent Frontage: 1,029 feet on SR52
- Pasco County Utilities are located in the SR52 R.O.W.
- Traffic Count: 31,000 AADT
- Sale Price: \$2,190,000

# $9.87\pm$ ACRES DEVELOPMENT LAND

1,029 Feet of Commercial Frontage

12352 State Road 52, New Port Richey, FL 34654