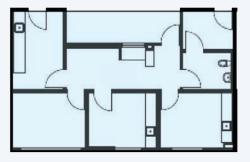

## Available Space

Suite 104 | 1,104 SF (Available in 60 Days)

Suite 205 | 1,846 SF

Suite 107 | 2,888 SF (Available in 60 Days)

Suite 206 | 1,304 SF