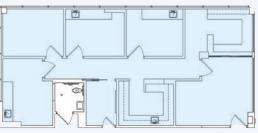

## Available Space

Suite 104 | 1,104 SF (Available in 60 Days)

Suite 205 | 1,846 SF

Suite 107 | 2,888 SF (Available in 60 Days)

Suite 206 | 1,304 SF