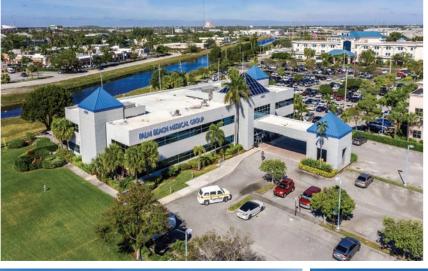

# **Premier Medical Office Building**

The 4601 N Congress Avenue building is a ±24,820 SF premier medical office property on the campus of the JFK Hospital North Campus. This site is strategically located just one block east of I-95 near the corner of 45th Street and Congress Avenue allowing for easy and direct access. This property is in the heart of West Palm Beach, minutes away from a variety of shopping, dining, banking, and lodging options.