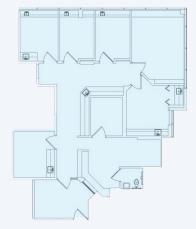

## Available Space

Suite 104 | 1,104 SF (Available in 60 Days)

Suite 205 | 1,846 SF

Suite 107 | 2,888 SF (Available in 60 Days)

Suite 206 | 1,304 SF