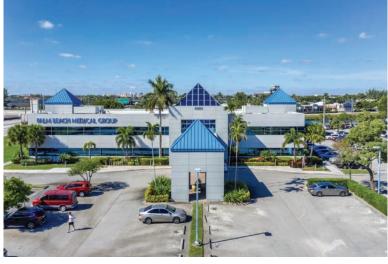

# **Premier Medical Office Building**

The 4601 N Congress Avenue building is a ±24,820 SF premier medical office property on the campus of the JFK Hospital North Campus. This site is strategically located just one block east of I-95 near the corner of 45th Street and Congress Avenue allowing for easy and direct access. This property is in the heart of West Palm Beach, minutes away from a variety of shopping, dining, banking, and lodging options.