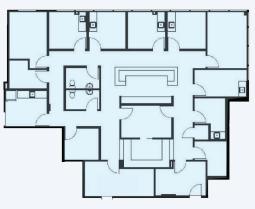

## Available Space

Suite 104 | 1,104 SF (Available in 60 Days)

Suite 205 | 1,846 SF

Suite 107 | 2,888 SF (Available in 60 Days)

Suite 206 | 1,304 SF