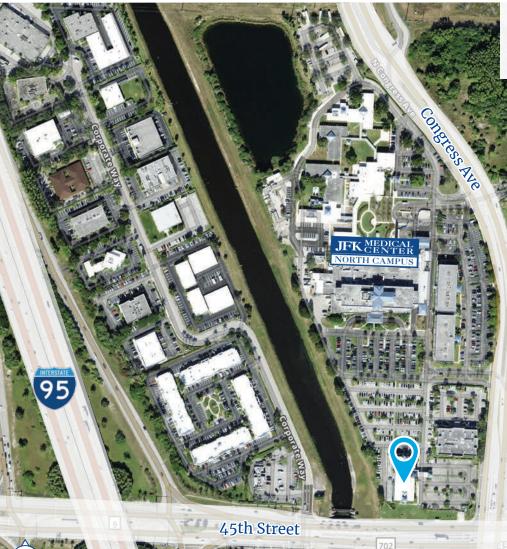

## Location Overview

- Located on the JFK Medical Center North Campus
- One block east of I-95
- Located at the signalized interchange of 45th Street and Congress Avenue
- Nearby medical centers include: St. Mary's Hospital, Palm Beach Children's Hospital and the VA Medical Center
- Close proximity to the Tanger Palm Beach Outlet Mall
- Easy access to all major transportation:
  - » I-95 at 0.3 miles
  - » Tri-Rail at 2.0 miles
  - » FL Turnpike at 5.2 miles
  - » Palm Beach International Airport at 5.7 miles
  - » Downtown WPB at 6.0 miles