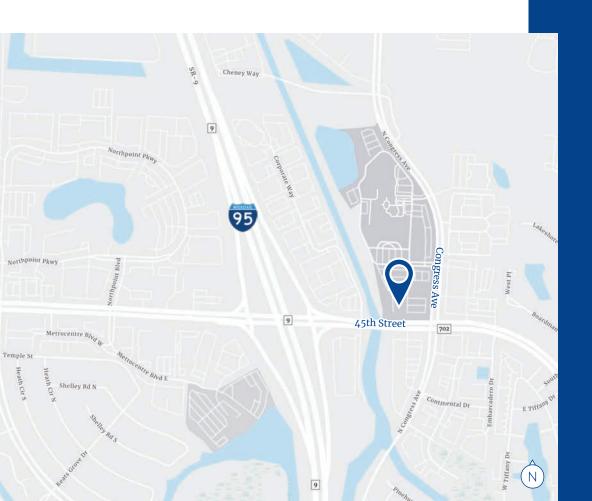

## Location Overview

- Located on the JFK Medical Center North Campus
- One block east of I-95
- Located at the signalized interchange of 45th Street and Congress Avenue
- Nearby medical centers include: St. Mary's Hospital, Palm Beach Children's Hospital and the VA Medical Center
- Close proximity to the Tanger Palm Beach Outlet Mall
- Easy access to all major transportation:
  - » I-95 at 0.3 miles
  - » Tri-Rail at 2.0 miles
  - » FL Turnpike at 5.2 miles
  - » Palm Beach International Airport at 5.7 miles
  - » Downtown WPB at 6.0 miles