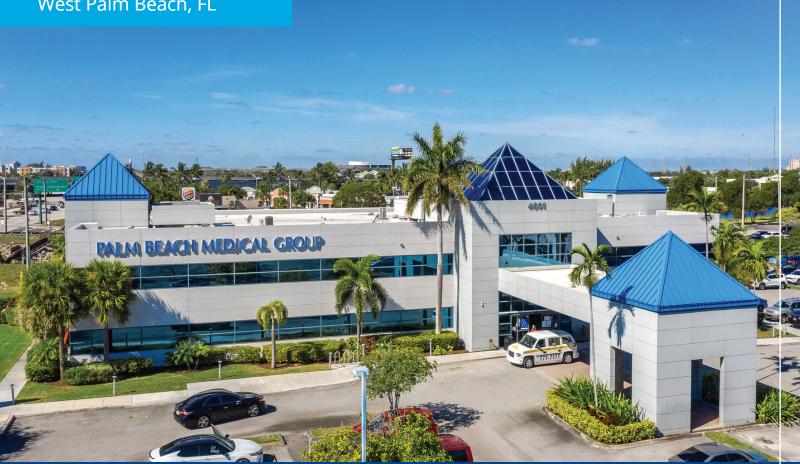

# For Lease

Medical Suites ranging from 1,304 SF - 2,888 SF

# **Premier Medical Office Building**

The 4601 N Congress Avenue building is a ±24,820 SF premier medical office property on the campus of the JFK Hospital North Campus. This site is strategically located just one block east of I-95 near the corner of 45th Street and Congress Avenue allowing for easy and direct access. This property is in the heart of West Palm Beach, minutes away from a variety of shopping, dining, banking, and lodging options.