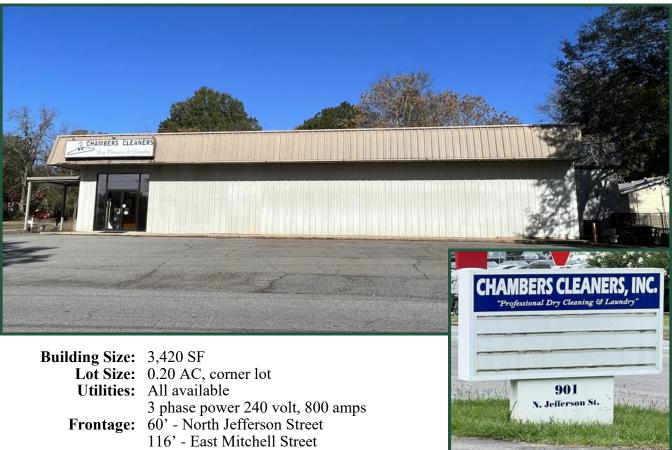

## **Commercial Building For Sale** 901 North Jefferson Street Milledgeville, GA 31061

Year Built: 1985

**Taxes:** \$2,072.38 - City of Milledgeville (2022 est.) **Traffic Count:** 12,000 VPD on North Jefferson Street **Parking:** Front and side, approximately 12 spaces

**Zoning:** Community Commercial

**Notes:** Property is a corner lot with monument signage and great visibility, and access to

a traffic light. Building has a drive through, 2 offices, 2, restrooms, warehouse, 3 fans, 3 swamp coolers, overhead storage, and 2 air compressors. Ideal for service

company, automotive, cabinet shop, and other uses.

**Location:** Located in the city of Milledgeville, property is convenient to downtown,

Georgia College & State University, Central Georgia Technical College, Georgia

Military College, and all the retail and restaurant options that downtown

Milledgeville has to offer.