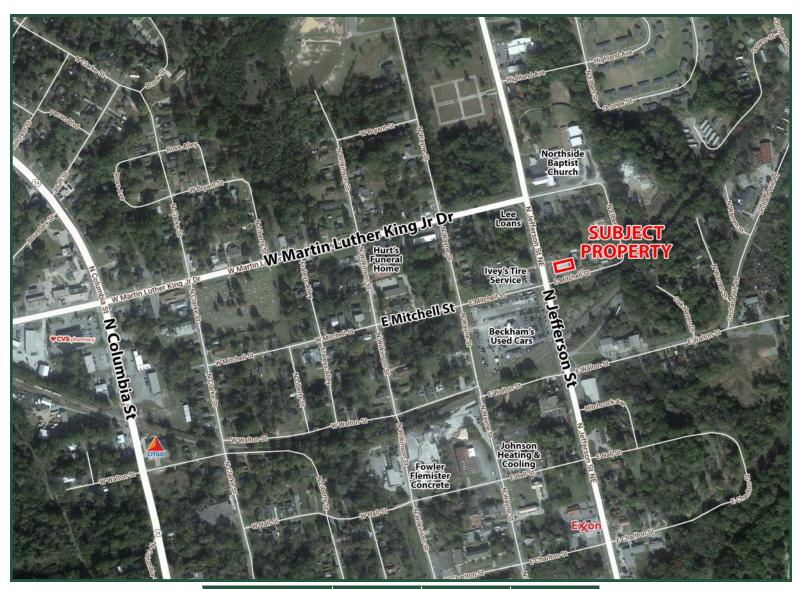

### **AERIAL**

| 2022 Demos  | 3 Mile   | 5 Mile   | 10 Mile  |
|-------------|----------|----------|----------|
| Population  | 18,896   | 30,023   | 45,121   |
| Median Age  | 30.6     | 34.2     | 37.1     |
| Average HHI | \$74,338 | \$74,131 | \$78,329 |