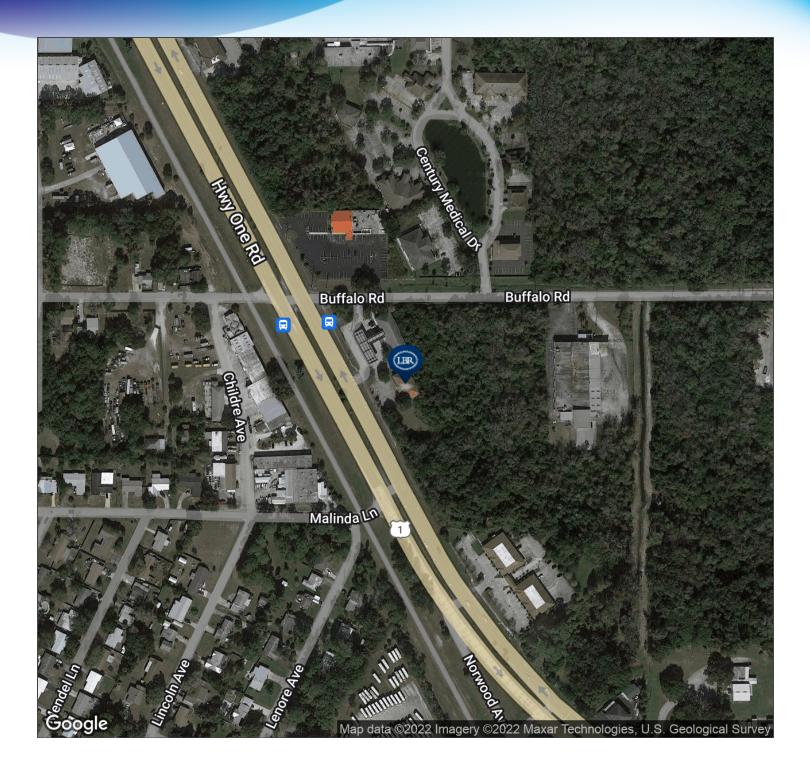

### **AERIAL MAP** US I Titusville Office • 687 N US Highway I Titusville, FL 32796

JEFFERY T. ROBISON, CCIM

President | Broker 321.722.0707 X13 jeff@teamlbr.com Lightle Beckner Robison, Inc. 321.722.0707 • teamlbr.com 70 W. Hibiscus Blvd., Melbourne, FL 32901

#### **PROPERTY OVERVIEW**

| .,000 SF          | Office building ready for build-out!                                                                         |
|-------------------|--------------------------------------------------------------------------------------------------------------|
| 0 SF/yr<br>f NNN) | Building is concrete block construction, barrel tile roof and includes storm shutters and was built in 2007. |
| 9 Acres           | There is signage available on Hwy US I (Washington Ave.).                                                    |
| 2007              | Ample parking - 21 spaces.                                                                                   |
| .000 SF           | LOCATION OVERVIEW                                                                                            |
| *                 | Property is located on the SE corner of US 1 (Washington Ave.) and Buffalo Rd.                               |
| CC                | One mile north of Garden St. (SR 406), a main east/west Titusville thoroughfare                              |
| Brevard           |                                                                                                              |
|                   | .6 mile south of Parrish Medical Center, N. Brevard' s largest hospital                                      |
|                   | 9 mile couth of Factors Elevide State College                                                                |