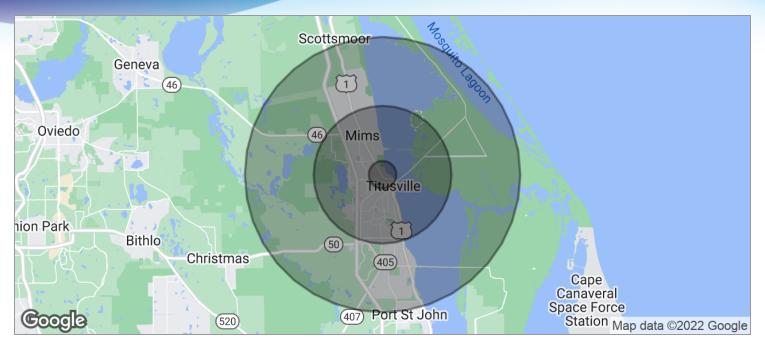

## **DEMOGRAPHICS MAP**

US | Titusville Office • 687 N US Highway | Titusville, FL 32796

| I MILE          | 5 MILES                                          | 10 MILES                                                                         |                                                                                                                        |
|-----------------|--------------------------------------------------|----------------------------------------------------------------------------------|------------------------------------------------------------------------------------------------------------------------|
| 4,534           | 54,852                                           | 82,970                                                                           |                                                                                                                        |
| 43.9            | 44.0                                             | 44.3                                                                             |                                                                                                                        |
| 45.3            | 43.I                                             | 43.7                                                                             |                                                                                                                        |
| 43.2            | 44.8                                             | 44.9                                                                             |                                                                                                                        |
| I MILE          | 5 MILES                                          | 10 MILES                                                                         |                                                                                                                        |
| 1,876           | 22,249                                           | 33,646                                                                           |                                                                                                                        |
|                 |                                                  |                                                                                  |                                                                                                                        |
| 2.4             | 2.5                                              | 2.5                                                                              |                                                                                                                        |
| 2.4<br>\$41,307 | 2.5<br>\$57,427                                  | 2.5<br>\$60,992                                                                  |                                                                                                                        |
|                 | 4,534<br>43.9<br>45.3<br>43.2<br>I MILE<br>1,876 | 4,534 54,852   43.9 44.0   45.3 43.1   43.2 44.8   I MILE 5 MILES   1,876 22,249 | 4,534 54,852 82,970   43.9 44.0 44.3   45.3 43.1 43.7   43.2 44.8 44.9   I MILE 5 MILES I0 MILES   1,876 22,249 33,646 |

\* Demographic data derived from 2020 ACS - US Census

JEFFERY T. ROBISON, CCIM

President | Broker 321.722.0707 X13 jeff@teamlbr.com Lightle Beckner Robison, Inc. 321.722.0707 • teamlbr.com 70 W. Hibiscus Blvd., Melbourne, FL 32901