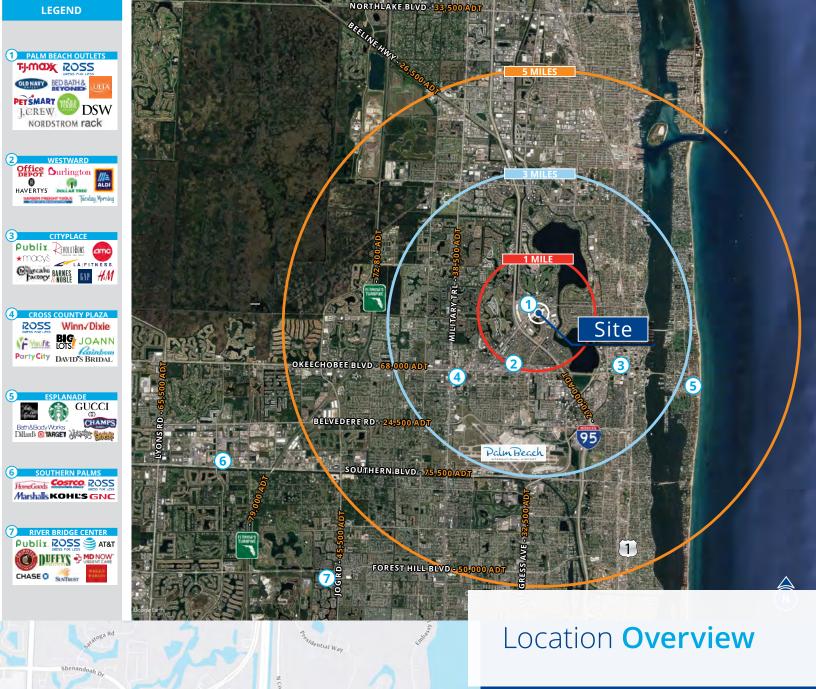

## Site **Highlights**

Class 'A' Office Built 1988/ Ren 2020/21

11-Stories Total 7 - Office 3 - Parking

24-Hour Access Card System

Security Station

Emergency Generator

Bi-Polar Ionization Technology

- Across from the Palm Beach Mall
- Located just east of I-95 at 0.4 miles
- Just a short commute to the FL Turnpike at 4.0 miles
- Easy access to all major transportation:
  - West Palm Beach Tri-Rail at 2.3 miles
  - » Palm Beach International Airport at 3.1 miles via N Congress Avenue

### Demographics

|                      | 1 Mile   | 3 Miles  | 5 Miles  |
|----------------------|----------|----------|----------|
| Population 2         | 13,942   | 99,213   | 118,372  |
| Average<br>HH Income | \$64,365 | \$74,123 | \$75,057 |
| Total<br>Households  | 5,924    | 42,761   | 41,497   |