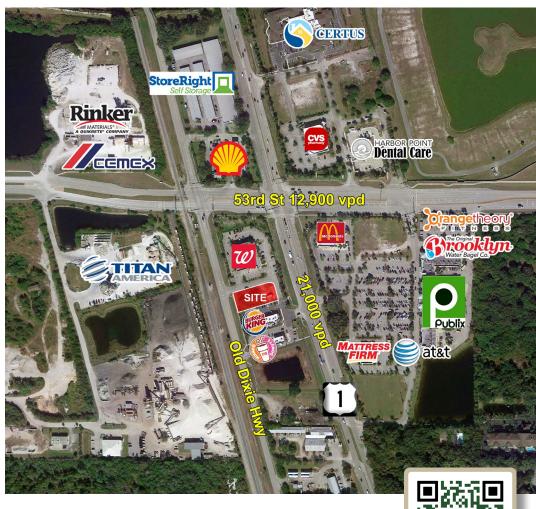

#### **HIGHLIGHTS**

- · 0.70 Acre outparcel.
- · Up to 6,400 SF available.
- Located adjacent to a new Walgreens, Burger King and Dunkin Donuts.
- Adjacent to high volume sales Publix.
- Strong demographics and household income ±\$105,700.
- Located in a fast growing area of Vero Beach, near high-end new home developments.
- Available 4th Otr 2022.

Traffic Counts
US Hwy 1: ±21,000 vpd