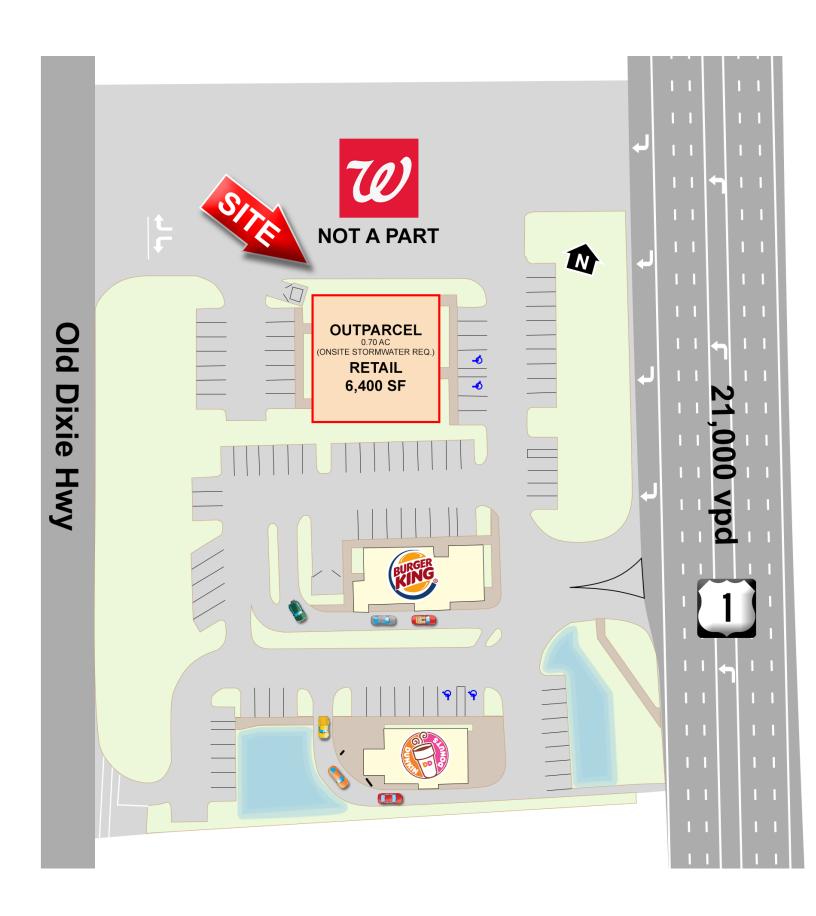

#### **HIGHLIGHTS**

- · 0.70 Acre outparcel.
- · Up to 6,400 SF available.
- Located adjacent to a new Walgreens, Burger King and Dunkin Donuts.
- Adjacent to high volume sales Publix.
- Strong demographics and household income ±\$105,700.
- Located in a fast growing area of Vero Beach, near high-end new home developments.
- Available 4th Otr 2022.

Traffic Counts
US Hwy 1: ±21,000 vpd