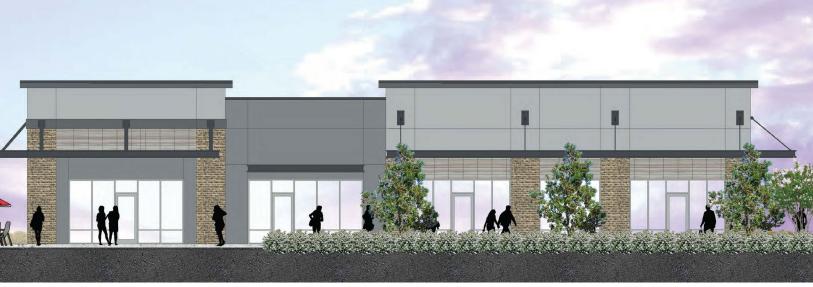

#### FOR LEASE OR BTS - NEW RETAIL CENTER

#### **HIGHLIGHTS**

- · 0.70 Acre outparcel.
- · Up to 6,400 SF available.
- Located adjacent to a new Walgreens, Burger King and Dunkin Donuts.
- Adjacent to high volume sales Publix.
- Strong demographics and household income ±\$105,700.
- Located in a fast growing area of Vero Beach, near high-end new home developments.
- Available 4th Otr 2022.