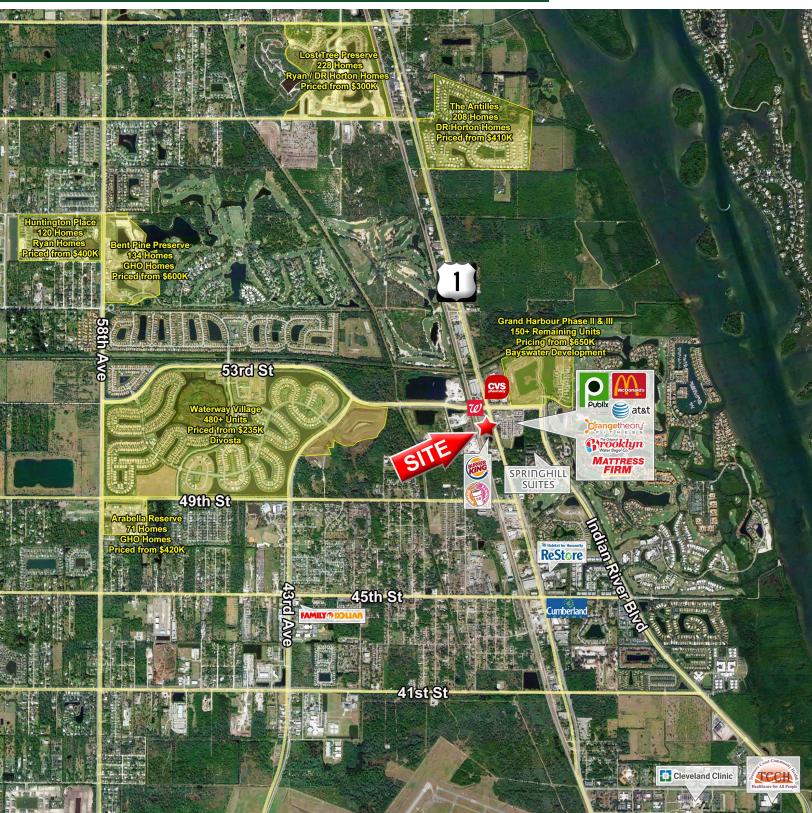

#### **HIGHLIGHTS**

- · 0.70 Acre outparcel.
- · Up to 6,400 SF available.
- Located adjacent to a new Walgreens, Burger King and Dunkin Donuts.
- Adjacent to high volume sales Publix.
- Strong demographics and household income ±\$105,700.
- Located in a fast growing area of Vero Beach, near high-end new home developments.
- Available 4th Otr 2022.