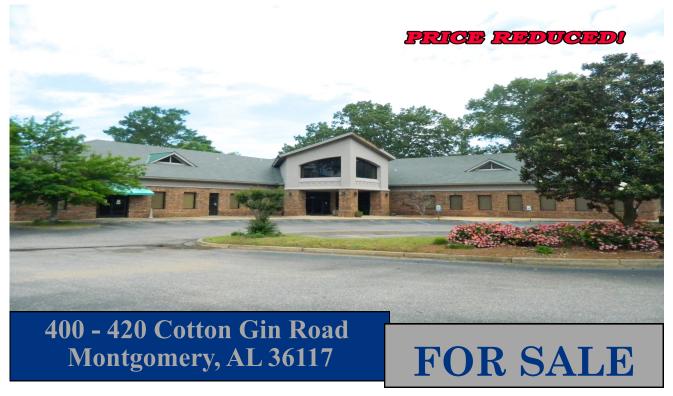

## PRICED TO SELL!

Class "A" multi-tenant office building located off Taylor Road across from Baptist Medical Center East. In excellent condition and provided with ± 110 parking spaces. ± 18,849 S.F. owner occupied; ± 4,415 S.F. leased to Montgomery Pediatrics. Contact John Stanley, CCIM, for more information at (334) 271-2475. SHOWN BY APPOINTMENT ONLY.