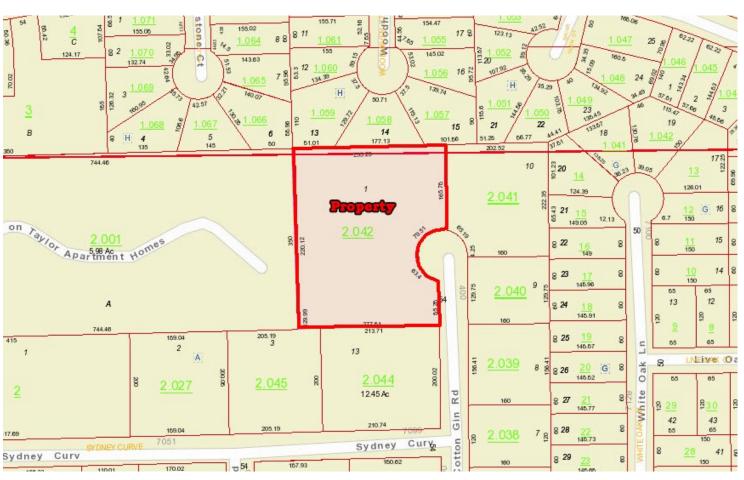

## COMMERCIAL REAL ESTATE

• Sale Price: \$2,100,000.00

• Building Area: ± 15,695 S.F. First Floor

+ <u>7,569</u> S.F. Second Floor

± 23,264 S.F. Total

Land Size: ± 2.2 Acres
 Zoning: O-1 (Office)
 Parking: ± 110 Spaces