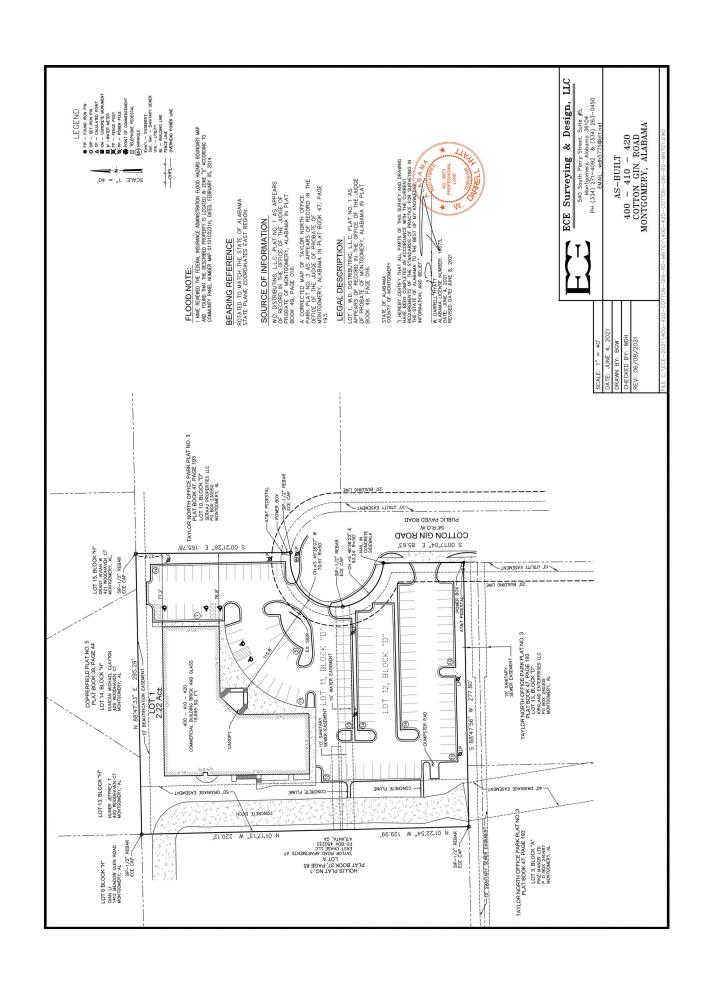

## COMMERCIAL REAL ESTATE

• Sale Price: \$2,100,000.00

• Building Area: ± 15,695 S.F. First Floor

+ <u>7,569</u> S.F. Second Floor

± 23,264 S.F. Total

Land Size: ± 2.2 Acres
 Zoning: O-1 (Office)
 Parking: ± 110 Spaces

## PRICED TO SELL!

Class "A" multi-tenant office building located off Taylor Road across from Baptist Medical Center East. In excellent condition and provided with ± 110 parking spaces. ± 18,849 S.F. owner occupied; ± 4,415 S.F. leased to Montgomery Pediatrics. Contact John Stanley, CCIM, for more information at (334) 271-2475. SHOWN BY APPOINTMENT ONLY.