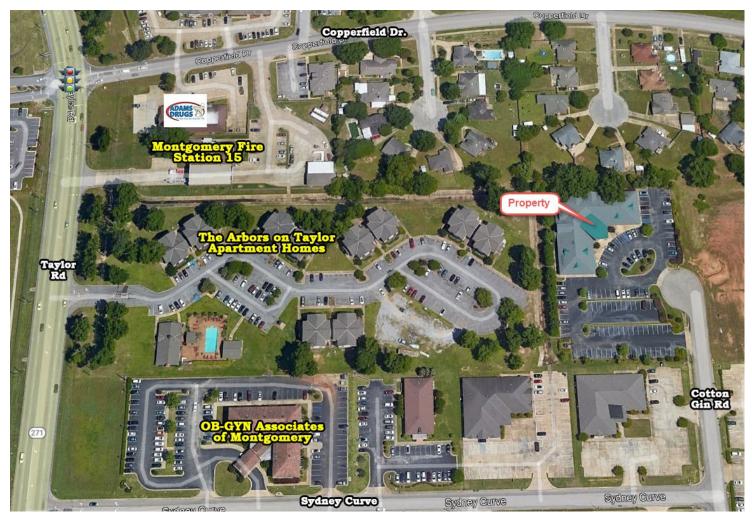

## PRICED TO SELL!

Class "A" multi-tenant office building located off Taylor Road across from Baptist Medical Center East. In excellent condition and provided with ± 110 parking spaces. ± 18,849 S.F. owner occupied; ± 4,415 S.F. leased to Montgomery Pediatrics. Contact John Stanley, CCIM, for more information at (334) 271-2475. SHOWN BY APPOINTMENT ONLY.