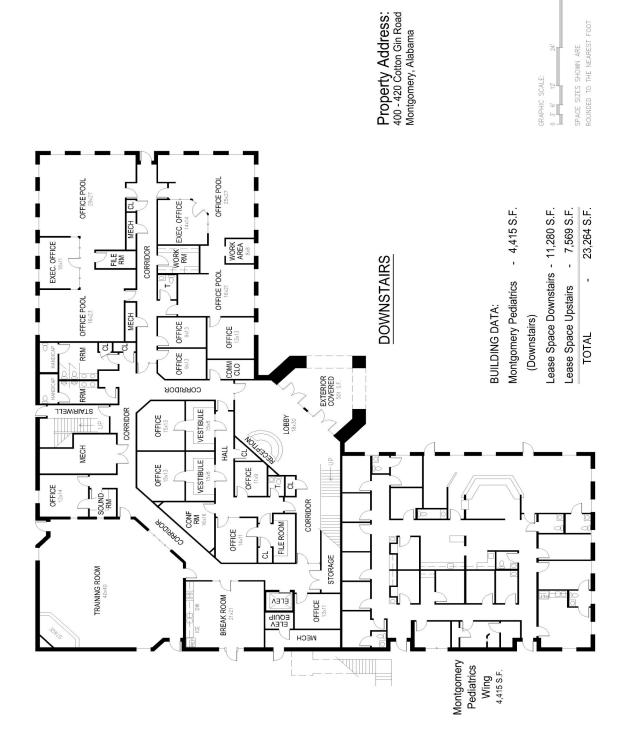

## COMMERCIAL REAL ESTATE

• Sale Price: \$2,100,000.00

• Building Area: ± 15,695 S.F. First Floor

+ <u>7,569</u> S.F. Second Floor

± 23,264 S.F. Total

Land Size: ± 2.2 Acres
 Zoning: O-1 (Office)
 Parking: ± 110 Spaces

## PRICED TO SELL!

Class "A" multi-tenant office building located off Taylor Road across from Baptist Medical Center East. In excellent condition and provided with ± 110 parking spaces. ± 18,849 S.F. owner occupied; ± 4,415 S.F. leased to Montgomery Pediatrics. Contact John Stanley, CCIM, for more information at (334) 271-2475. SHOWN BY APPOINTMENT ONLY.