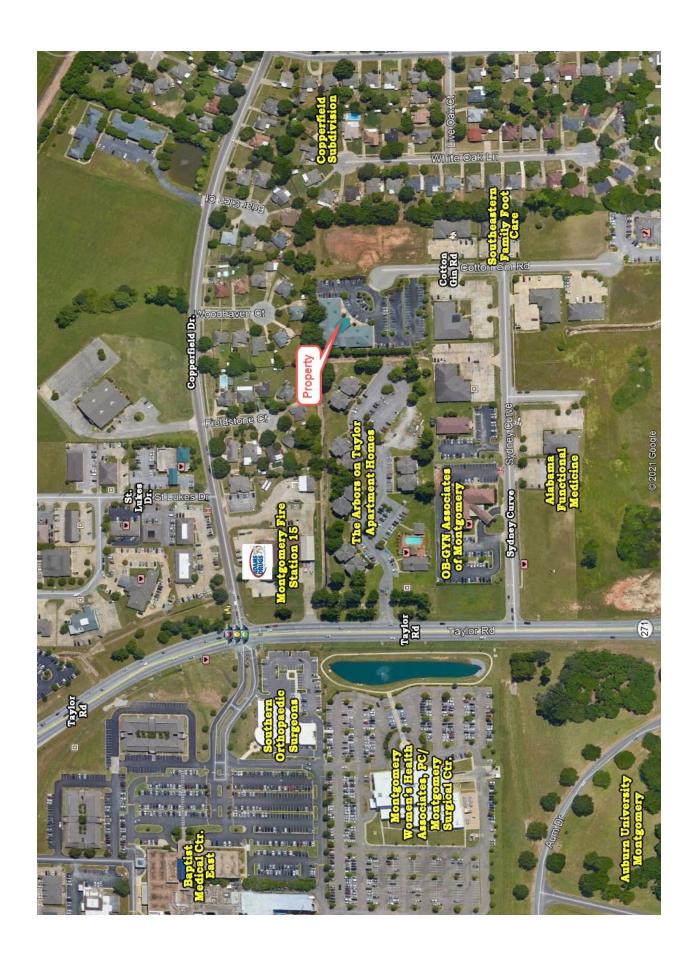

## PRICED TO SELL!

Class "A" multi-tenant office building located off Taylor Road across from Baptist Medical Center East. In excellent condition and provided with ± 110 parking spaces. ± 18,849 S.F. owner occupied; ± 4,415 S.F. leased to Montgomery Pediatrics. Contact John Stanley, CCIM, for more information at (334) 271-2475. SHOWN BY APPOINTMENT ONLY.