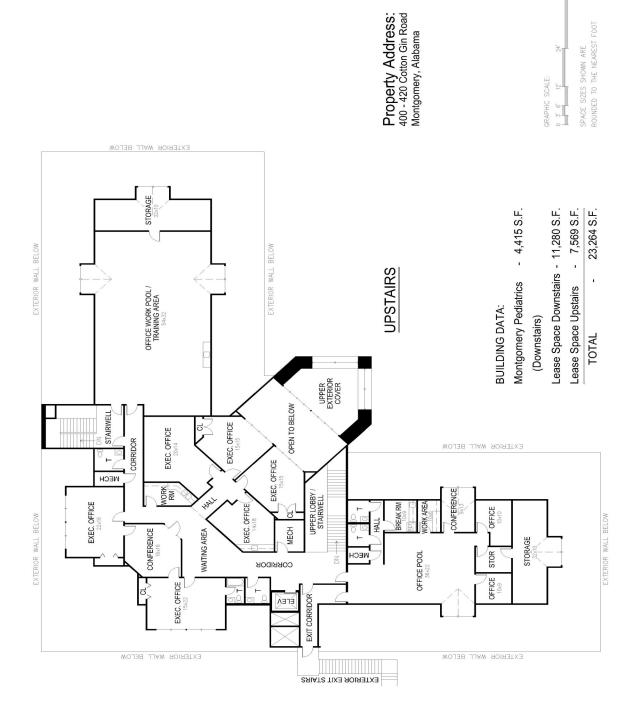

## COMMERCIAL REAL ESTATE

• Sale Price: \$2,100,000.00

• Building Area: ± 15,695 S.F. First Floor

+ <u>7,569</u> S.F. Second Floor

± 23,264 S.F. Total

Land Size: ± 2.2 Acres
 Zoning: O-1 (Office)
 Parking: ± 110 Spaces

## PRICED TO SELL!

Class "A" multi-tenant office building located off Taylor Road across from Baptist Medical Center East. In excellent condition and provided with ± 110 parking spaces. ± 18,849 S.F. owner occupied; ± 4,415 S.F. leased to Montgomery Pediatrics. Contact John Stanley, CCIM, for more information at (334) 271-2475. SHOWN BY APPOINTMENT ONLY.