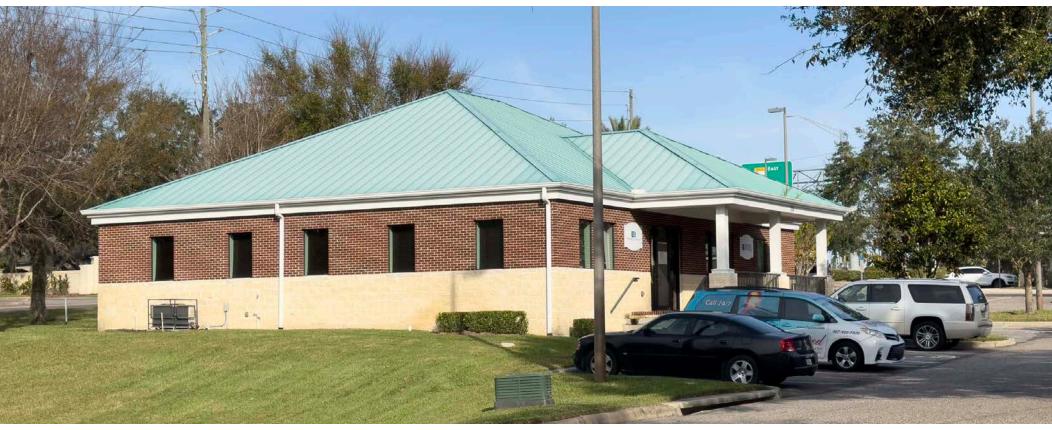

3,111 SF

AVAILABLE: ±1,556 SF

ZONING: P-DO-1/T AND R-2A/T/HP

TYPE: MEDICAL/OFFICE

PARKING: 4/1,000

SIGNAGE: BUILDING & MONUMENT

### ONE OF A KIND OPPORTUNITY IN A HYPER-GROWTH AREA.

The multi-purpose office site is located on Good Homes Road in the hyper-growth area of West Orange County. This development consist of buildings that are designed and constructed to last 100 years. They require little maintenance or upkeep on the exterior, which means expenses are lower than that of comparable product. Situated 6 min. from Downtown Orlando, 1 min. from ORMC-Health Central Hospital and located directly off the 408 Expressway, with 4 entrance and exit ramps. Owner is willing to offer a build to suit.

OFFERED BY:





NICHOLAS FOURAKER CCIM NICK@4ACRE.COM 407.601.1466

# EXTERIOR PHOTOS











# SUITE A FLOOR PLAN | 1,556 SF





# SUITE A INTERIOR PHOTOS











# LOCATION MAP





# POINTS OF INTEREST MAP







4 Acre Commercial Real Estate (4 Acre) does not represent or warranty the accuracy of the information contained herein. Such information has been given to 4 Acre by the owner of the property or obtained from other sources deemed reliable. 4 Acre has no reason to doubt its accuracy, but does not guarantee it. The reviewer(s) of this document is encouraged to perform their own research for their own purposes to verify the dependability of the information being reviewed. All information should be verified by reviewer(s) prior to purchase or lease. Unless otherwise noted, the property is being offered as-is, where is, with all faults. This information represen