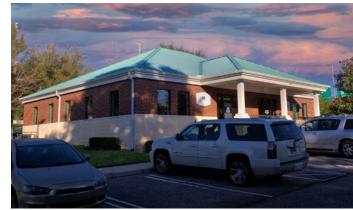

SF

AVAILABLE: ±1,556 SF

ZONING: P-DO-1/T AND R-2A/T/HP

TYPE: MEDICAL/OFFICE

PARKING: 4/1,000

SIGNAGE: BUILDING & MONUMENT

### ONE OF A KIND OPPORTUNITY IN A HYPER-GROWTH AREA.

The multi-purpose office site is located on Good Homes Road in the hyper-growth area of West Orange County. This development consist of buildings that are designed and constructed to last 100 years. They require little maintenance or upkeep on the exterior, which means expenses are lower than that of comparable product. Situated 6 min. from Downtown Orlando, 1 min. from ORMC-Health Central Hospital and located directly off the 408 Expressway, with 4 entrance and exit ramps. Owner is willing to offer a build to suit.

OFFERED BY:





NICHOLAS FOURAKER CCIM NICK@4ACRE.COM 407.601.1466

# EXTERIOR PHOTOS











# SUITE A FLOOR PLAN | 1,556 SF





# SUITE A INTERIOR PHOTOS











# LOCATION MAP





# POINTS OF INTEREST MAP







4 Acre Commercial Real Estate (4 Acre) does not represent or warranty the accuracy of the information contained herein. Such information has been given to 4 Acre by the owner of the property or obtained from other sources deemed reliable. 4 Acre has no reason to doubt its accuracy, but does not guarantee it. The reviewer(s) of this document is encouraged to perform their own research for their own purposes to verify the dependability of the information being reviewed. All information should be verified by reviewer(s) prior to purchase or lease. Unless otherwise noted, the property is being offered as-is, where is, with all faults. This information represents the