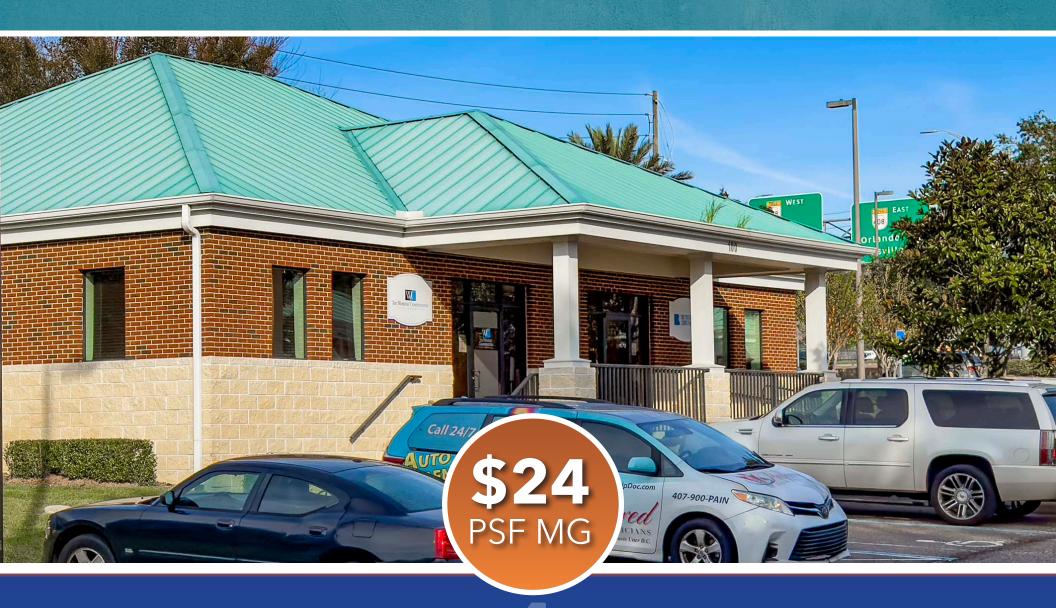

## PROMINENT MEDICAL & OFFICE SPACE

100 TERRA MANGO LOOP, ORLANDO, FL 32835
4 ACRE PRESENTS MEDICAL/OFFICE SUITE

#### PROPERTY DETAILS

LEASE RATE: \$24 PSF MODIFIED GROSS

BUILDING SIZE: ±3,111 SF

AVAILABLE: ±1,556 SF

ZONING: P-DO-1/T AND R-2A/T/HP

TYPE: MEDICAL/OFFICE

PARKING: 4/1,000

SIGNAGE: BUILDING & MONUMENT