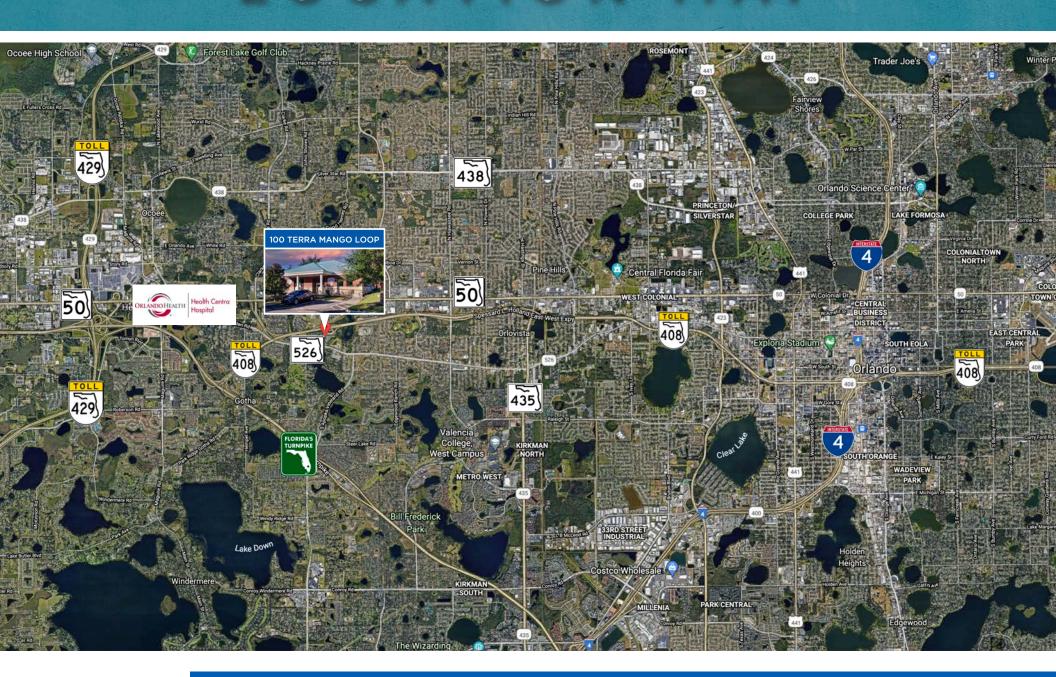

00

SIGNAGE: BUILDING & MONUMENT

### ONE OF A KIND OPPORTUNITY IN A HYPER-GROWTH AREA.

The multi-purpose office site is located on Good Homes Road in the hyper-growth area of West Orange County. This development consist of buildings that are designed and constructed to last 100 years. They require little maintenance or upkeep on the exterior, which means expenses are lower than that of comparable product. Situated 6 min. from Downtown Orlando, 1 min. from ORMC-Health Central Hospital and located directly off the 408 Expressway, with 4 entrance and exit ramps. Owner is willing to offer a build to suit.

OFFERED BY:





NICHOLAS FOURAKER CCIM NICK@4ACRE.COM 407.601.1466

# EXTERIOR PHOTOS











# SUITE A FLOOR PLAN | 1,556 SF





# SUITE A INTERIOR PHOTOS











# LOCATION MAP





# POINTS OF INTEREST MAP







4 Acre Commercial Real Estate (4 Acre) does not represent or warranty the accuracy of the information contained herein. Such information has been given to 4 Acre by the owner of the property or obtained from other sources deemed reliable. 4 Acre has no reason to doubt its accuracy, but does not guarantee it. The reviewer(s) of this document is encouraged to perform their own research for their own purposes to verify the dependability of the information being reviewed. All information should be verified by reviewer(s) prior to purchase or lease. Unless otherwise noted, the property is being offered as-is, where is, with all faults. This information represents the proprietary work product of 4 Acre Realty, LLC and may not be copied, reproduced, modified, d