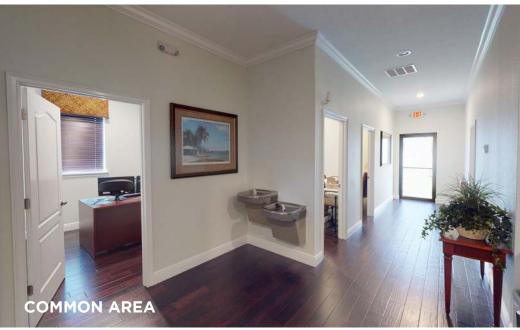

OFFICE

PARKING: 4/1,000

SIGNAGE: BUILDING & MONUMENT

### ONE OF A KIND OPPORTUNITY IN A HYPER-GROWTH AREA.

The multi-purpose office site is located on Good Homes Road in the hyper-growth area of West Orange County. This development consist of buildings that are designed and constructed to last 100 years. They require little maintenance or upkeep on the exterior, which means expenses are lower than that of comparable product. Situated 6 min. from Downtown Orlando, 1 min. from ORMC-Health Central Hospital and located directly off the 408 Expressway, with 4 entrance and exit ramps. Owner is willing to offer a build to suit.

OFFERED BY:





NICHOLAS FOURAKER CCIM NICK@4ACRE.COM 407.601.1466

# EXTERIOR PHOTOS











# SUITE A FLOOR PLAN | 1,556 SF





# SUITE A INTERIOR PHOTOS











# LOCATION MAP





# POINTS OF INTEREST MAP







4 Acre Commercial Real Estate (4 Acre) does not represent or warranty the accuracy of the information contained herein. Such information has been given to 4 Acre by the owner of the property or obtained from other sources deemed reliable. 4 Acre has no reason to doubt its accuracy, but does not guarantee it. The reviewer(s) of this document is encouraged to perform their own research for their own purposes to verify the dependability of the information being reviewed. All information should be verified by reviewer(s) prior to purchase or lease. Unless otherwise noted, the property is being offered as-is, where is, with all faults. This information represents the proprietary work product of 4 Acre Realty, LLC and may not be copied, r