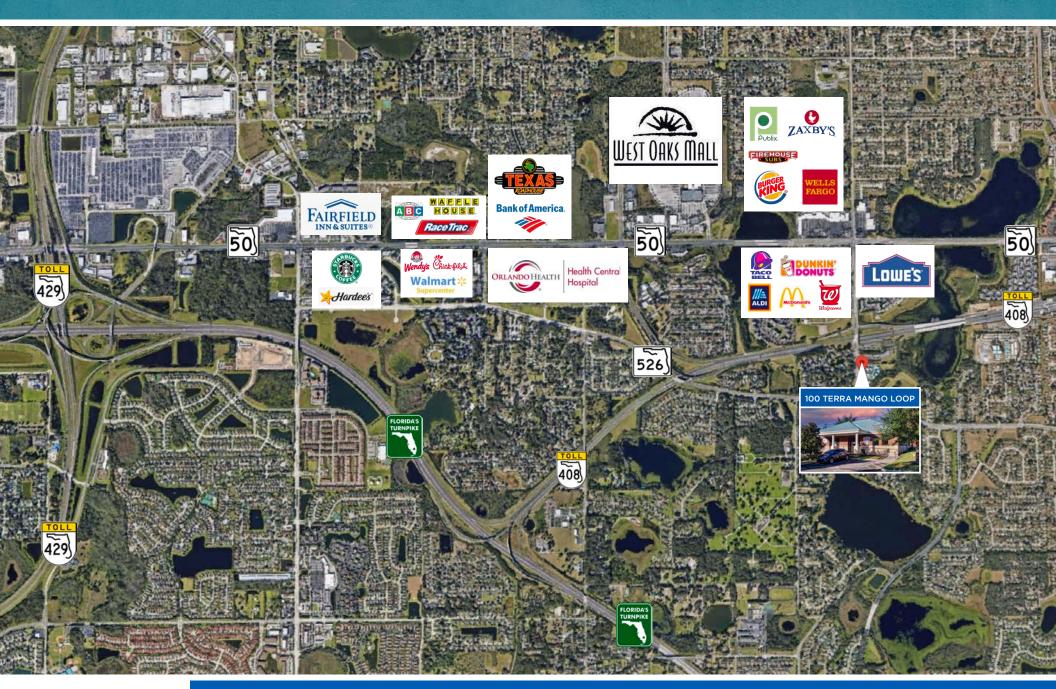

# POINTS OF INTEREST MAP

4 Acre Commercial Real Estate (4 Acre) does not represent or warranty the accuracy of the information contained herein. Such information has been given to 4 Acre by the owner of the property or obtained from other sources deemed reliable. 4 Acre has no reason to doubt its accuracy, but does not guarantee it. The reviewer(s) of this document is encouraged to perform their own research for their own purposes to verify the dependability of the information being reviewed. All information should be verified by reviewer(s) prior to purchase or lease. Unless otherwise noted, the property is being offered as-is, where is, with all faults. This information represents the proprietary work product of 4 Acre Realty, LLC and may not be copied, reproduced, modified, distributed, published, transmitted, or otherwise disclosed without the express written consent of 4 Acre Realty, LLC.

### ONE OF A KIND OPPORTUNITY IN A HYPER-GROWTH AREA.

The multi-purpose office site is located on Good Homes Road in the hyper-growth area of West Orange County. This development consist of buildings that are designed and constructed to last 100 years. They require little maintenance or upkeep on the exterior, which means expenses are lower than that of comparable product. Situated 6 min. from Downtown Orlando, 1 min. from ORMC-Health Central Hospital and located directly off the 408 Expressway, with 4 entrance and exit ramps. Owner is willing to offer a build to suit.