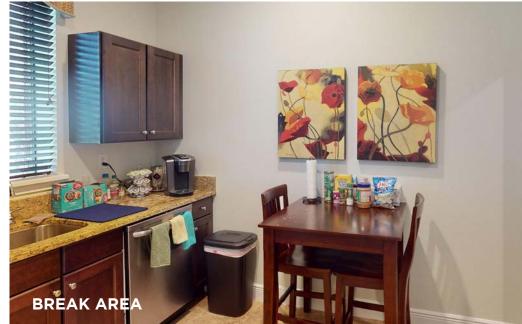

FICE

PARKING: 4/1,000

SIGNAGE: BUILDING & MONUMENT

### ONE OF A KIND OPPORTUNITY IN A HYPER-GROWTH AREA.

The multi-purpose office site is located on Good Homes Road in the hyper-growth area of West Orange County. This development consist of buildings that are designed and constructed to last 100 years. They require little maintenance or upkeep on the exterior, which means expenses are lower than that of comparable product. Situated 6 min. from Downtown Orlando, 1 min. from ORMC-Health Central Hospital and located directly off the 408 Expressway, with 4 entrance and exit ramps. Owner is willing to offer a build to suit.

OFFERED BY:





NICHOLAS FOURAKER CCIM NICK@4ACRE.COM 407.601.1466

# EXTERIOR PHOTOS











# SUITE A FLOOR PLAN | 1,556 SF





# SUITE A INTERIOR PHOTOS











# LOCATION MAP





# POINTS OF INTEREST MAP







4 Acre Commercial Real Estate (4 Acre) does not represent or warranty the accuracy of the information contained herein. Such information has been given to 4 Acre by the owner of the property or obtained from other sources deemed reliable. 4 Acre has no reason to doubt its accuracy, but does not guarantee it. The reviewer(s) of this document is encouraged to perform their own research for their own purposes to verify the dependability of the information being reviewed. All information should be verified by reviewer(s) prior to purchase or lease. Unless otherwise noted, the property is being offered as-is, where is, with all faults. This information represents the proprietary work product of 4 Acre Realty, LLC and may not be copied, rep