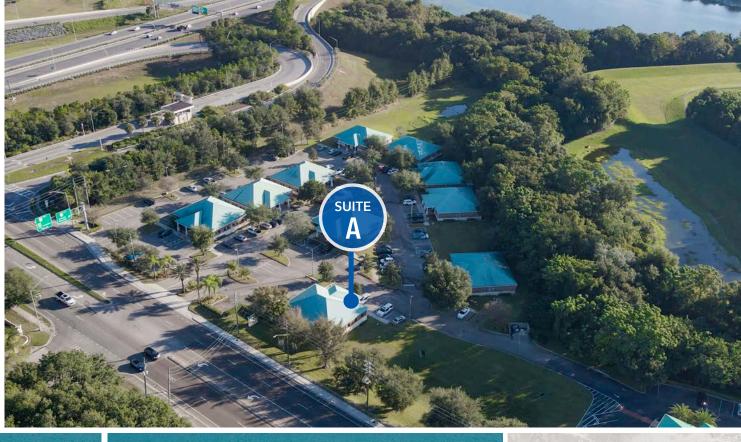

## PROMINENT MEDICAL & OFFICE SPACE



100 TERRA MANGO LOOP, ORLANDO, FL 32835
4 ACRE PRESENTS MEDICAL/OFFICE SUITE

#### **HIGHLIGHTS**

- Functional, turnkey office or medical suite available in January 2023.
- Unique opportunity to bring your business or practice to a highly desirable office park. This unit will not last long!
- The building is located in a prime location with signage opportunities.
- Allowed Uses: Medical practices,
   Financial Institutions, Insurance,
   Engineering, Real Estate and more.



#### PROPERTY DETAILS

LEASE RATE: \$24 PSF MODIFIED GROSS

BUILDING SIZE: ±3,111 SF

AVAILABLE: ±1,556 SF

ZONING: P-DO-1/T AND R-2A/T/HP

TYPE: MEDICAL/OFFICE

PARKING: 4/1,000

SIGNAGE: BUILDING & MONUMENT

### ONE OF A KIND OPPORTUNITY IN A HYPER-GROWTH AREA.

The multi-purpose office site is located on Good Homes Road in the hyper-growth area of West Orange County. This development consist of buildings that are designed and constructed to last 100 years. They require little maintenance or upkeep on the exterior, which means expenses are lower than that of comparable product. Situated 6 min. from Downtown Orlando, 1 min. from ORMC-Health Central Hospital and located directly off the 408 Expressway, with 4 entrance and exit ramps. Owner is willing to offer a build to suit.

OFFERED BY