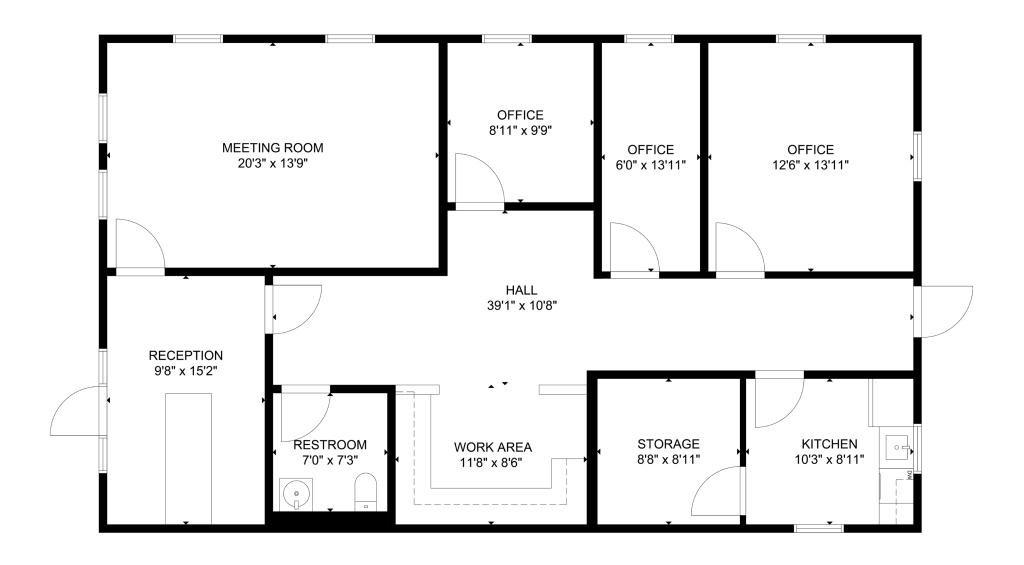

O-1/T AND R-2A/T/HP

TYPE: MEDICAL/OFFICE

PARKING: 4/1,000

SIGNAGE: BUILDING & MONUMENT

### ONE OF A KIND OPPORTUNITY IN A HYPER-GROWTH AREA.

The multi-purpose office site is located on Good Homes Road in the hyper-growth area of West Orange County. This development consist of buildings that are designed and constructed to last 100 years. They require little maintenance or upkeep on the exterior, which means expenses are lower than that of comparable product. Situated 6 min. from Downtown Orlando, 1 min. from ORMC-Health Central Hospital and located directly off the 408 Expressway, with 4 entrance and exit ramps. Owner is willing to offer a build to suit.

OFFERED BY:





NICHOLAS FOURAKER CCIM NICK@4ACRE.COM 407.601.1466

# EXTERIOR PHOTOS











# SUITE A FLOOR PLAN | 1,556 SF





# SUITE A INTERIOR PHOTOS











# LOCATION MAP





# POINTS OF INTEREST MAP







4 Acre Commercial Real Estate (4 Acre) does not represent or warranty the accuracy of the information contained herein. Such information has been given to 4 Acre by the owner of the property or obtained from other sources deemed reliable. 4 Acre has no reason to doubt its accuracy, but does not guarantee it. The reviewer(s) of this document is encouraged to perform their own research for their own purposes to verify the dependability of the information being reviewed. All information should be verified by reviewer(s) prior to purchase or lease. Unless otherwise noted, the property is being offered as-is, where is, with all faults. This information represents the proprietary work product of 4 Acre R