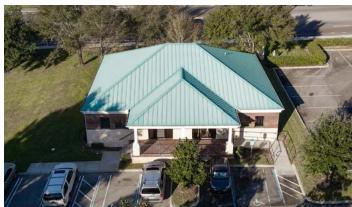

1 SF

AVAILABLE: ±1,556 SF

ZONING: P-DO-1/T AND R-2A/T/HP

TYPE: MEDICAL/OFFICE

PARKING: 4/1,000

SIGNAGE: BUILDING & MONUMENT

### ONE OF A KIND OPPORTUNITY IN A HYPER-GROWTH AREA.

The multi-purpose office site is located on Good Homes Road in the hyper-growth area of West Orange County. This development consist of buildings that are designed and constructed to last 100 years. They require little maintenance or upkeep on the exterior, which means expenses are lower than that of comparable product. Situated 6 min. from Downtown Orlando, 1 min. from ORMC-Health Central Hospital and located directly off the 408 Expressway, with 4 entrance and exit ramps. Owner is willing to offer a build to suit.

OFFERED BY:





NICHOLAS FOURAKER CCIM NICK@4ACRE.COM 407.601.1466

# EXTERIOR PHOTOS











# SUITE A FLOOR PLAN | 1,556 SF





# SUITE A INTERIOR PHOTOS











# LOCATION MAP





# POINTS OF INTEREST MAP







4 Acre Commercial Real Estate (4 Acre) does not represent or warranty the accuracy of the information contained herein. Such information has been given to 4 Acre by the owner of the property or obtained from other sources deemed reliable. 4 Acre has no reason to doubt its accuracy, but does not guarantee it. The reviewer(s) of this document is encouraged to perform their own research for their own purposes to verify the dependability of the information being reviewed. All information should be verified by reviewer(s) prior to purchase or lease. Unless otherwise noted, the property is being offered as-is, where is, with all faults. This information represents t