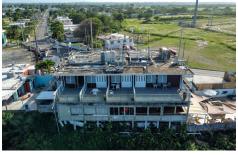

# Highlights

- Mixed use two story building with great location and spectacular ocean view from a cliff 200 feet above the sea.
- The Jobos Beach is highly visited by locals and tourists and is of one of the best beaches in Puerto Rico.
- The building is currently operating with 2 restaurants, 2 retailer in first level and 3 short term rental rooms in the second level (Airbnb). Business ready to run and optimize.
- Tremendous value-add and tax invective opportunity.

### Gallery