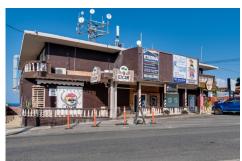

# Mixed-Use Property in Jobos, Isabela

PR-466 km 6.3, Jobos, Isabela, PR *Exclusively listed by JLL* 

# Highlights

- Mixed use two story building with great location and spectacular ocean view from a cliff 200 feet above the sea.
- The Jobos Beach is highly visited by locals and tourists and is of one of the best beaches in Puerto Rico.
- The building is currently operating with 2 restaurants, 2 retailer in first level and 3 short term rental rooms in the second level (Airbnb). Business ready to run and optimize.
- Tremendous value-add and tax invective opportunity.