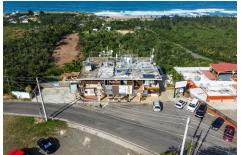

# Mixed-Use Property in Jobos, Isabela

PR-466 km 6.3, Jobos, Isabela, PR *Exclusively listed by JLL* 

# Highlights

- Mixed use two story building with great location and spectacular ocean view from a cliff 200 feet above the sea.
- The Jobos Beach is highly visited by locals and tourists and is of one of the best beaches in Puerto Rico.
- The building is currently operating with 2 restaurants, 2 retailer in first level and 3 short term rental rooms in the second level (Airbnb). Business ready to run and optimize.
- Tremendous value-add and tax invective opportunity.