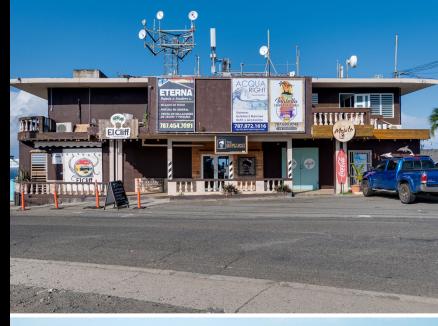

# Highlights

- Mixed use two story building with great location and spectacular ocean view from a cliff 200 feet above the sea.
- The Jobos Beach is highly visited by locals and tourists and is of one of the best beaches in Puerto Rico.
- The building is currently operating with 2 restaurants, 2 retailer in first level and 3 short term rental rooms in the second level (Airbnb). Business ready to run and optimize.
- Tremendous value-add and tax invective opportunity.

### Gallery