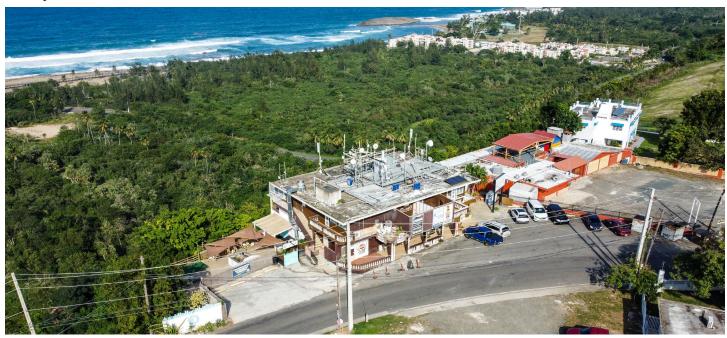

# Highlights

- Mixed use two story building with great location and spectacular ocean view from a cliff 200 feet above the sea.
- The Jobos Beach is highly visited by locals and tourists and is of one of the best beaches in Puerto Rico.
- The building is currently operating with 2 restaurants, 2 retailer in first level and 3 short term rental rooms in the second level (Airbnb). Business ready to run and optimize.
- Tremendous value-add and tax invective opportunity.

### Gallery