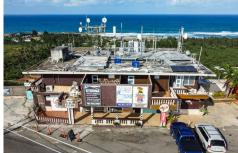

# Highlights

- Mixed use two story building with great location and spectacular ocean view from a cliff 200 feet above the sea.
- The Jobos Beach is highly visited by locals and tourists and is of one of the best beaches in Puerto Rico.
- The building is currently operating with 2 restaurants, 2 retailer in first level and 3 short term rental rooms in the second level (Airbnb). Business ready to run and optimize.
- Tremendous value-add and tax invective opportunity.

### Gallery