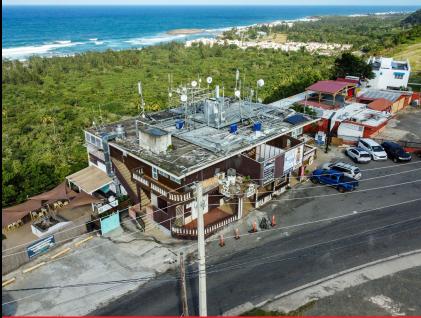

# Highlights

- Mixed use two story building with great location and spectacular ocean view from a cliff 200 feet above the sea.
- The Jobos Beach is highly visited by locals and tourists and is of one of the best beaches in Puerto Rico.
- The building is currently operating with 2 restaurants, 2 retailer in first level and 3 short term rental rooms in the second level (Airbnb). Business ready to run and optimize.
- Tremendous value-add and tax invective opportunity.

### Gallery