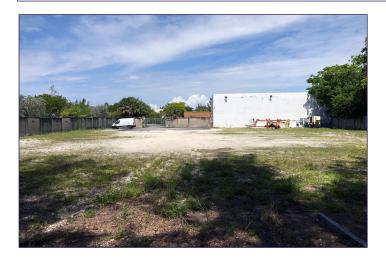

#### ±11,875 SF OFFICE/WAREHOUSE FOR SALE

#### **PROPERTY HIGHLIGHTS:**

- ±11,875 SF office/warehouse building
- ±6,500 SF warehouse and ±5,400 SF office
- ±2.226 acres with 50% enclosed outside storage yard
- Twin-T roof deck coated with silicone, with 8 years left on warranty
- 40-year inspection just completed
- 26 parking spaces plus 2 handicap spaces
- 400 amp, 240 volt power
- Zoned: IRD, City of Coral Springs
- Great Coral Springs location within minutes to FL Toll 869-Sawgrass Expressway