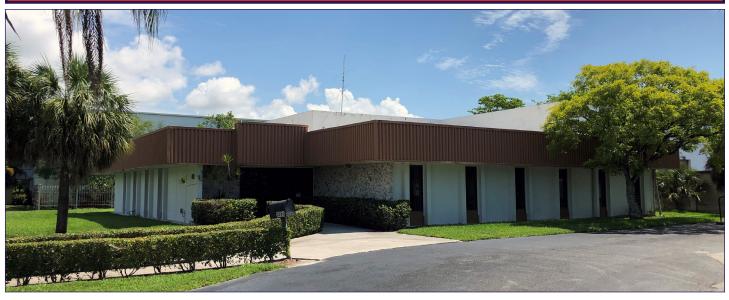

### ±11,875 SF OFFICE/WAREHOUSE FOR SALE

# CORAL SPRINGS CORPORATE PARK 3561 NW 126th Avenue coral springs, florida 33065

#### **PROPERTY HIGHLIGHTS:**

- ±11,875 SF office/warehouse building
- ±6,500 SF warehouse and ±5,400 SF office
- ±2.226 acres with 50% enclosed outside storage yard
- Twin-T roof deck coated with silicone, with 8 years left on warranty
- 40-year inspection just completed
- 26 parking spaces plus 2 handicap spaces
- 400 amp, 240 volt power
- Zoned: IRD, City of Coral Springs
- Great Coral Springs location within minutes to FL Toll 869-Sawgrass Expressway