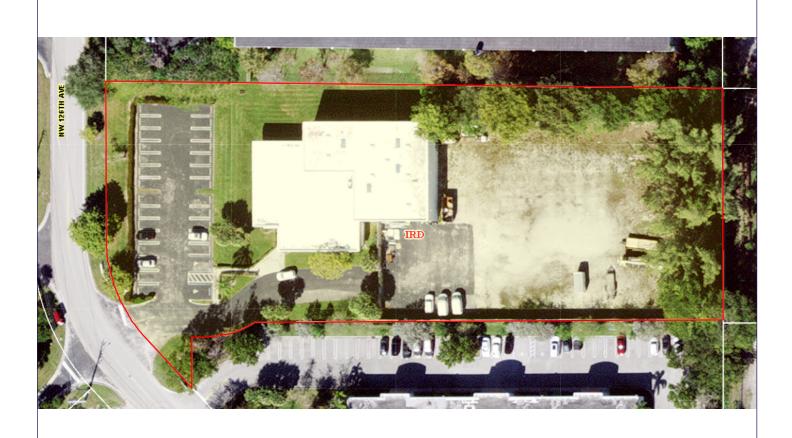

### ±11,875 SF OFFICE/WAREHOUSE FOR SALE

# CORAL SPRINGS CORPORATE PARK 3561 NW 126th Avenue coral springs, florida 33065

#### **PROPERTY HIGHLIGHTS:**

- ±11,875 SF office/warehouse building
- ±6,500 SF warehouse and ±5,400 SF office
- ±2.226 acres with 50% enclosed outside storage yard
- Twin-T roof deck coated with silicone, with 8 years left on warranty
- 40-year inspection just completed
- 26 parking spaces plus 2 handicap spaces
- 400 amp, 240 volt power
- Zoned: IRD, City of Coral Springs
- Great Coral Springs location within minutes to FL Toll 869-Sawgrass Expressway