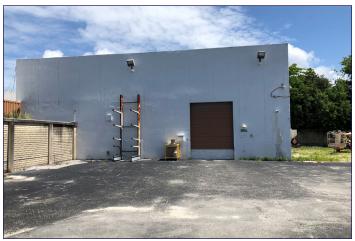

### ±11,875 SF OFFICE/WAREHOUSE FOR SALE

# CORAL SPRINGS CORPORATE PARK 3561 NW 126th Avenue coral springs, florida 33065

#### **PROPERTY HIGHLIGHTS:**

- ±11,875 SF office/warehouse building
- ±6,500 SF warehouse and ±5,400 SF office
- ±2.226 acres with 50% enclosed outside storage yard
- Twin-T roof deck coated with silicone, with 8 years left on warranty
- 40-year inspection just completed
- 26 parking spaces plus 2 handicap spaces
- 400 amp, 240 volt power
- Zoned: IRD, City of Coral Springs
- Great Coral Springs location within minutes to FL Toll 869-Sawgrass Expressway