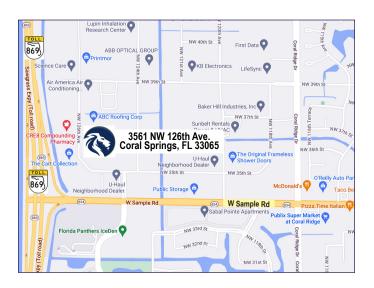

# CORAL SPRINGS CORPORATE PARK 3561 NW 126th Avenue coral springs, florida 33065

#### **PROPERTY HIGHLIGHTS:**

- ±11,875 SF office/warehouse building
- ±6,500 SF warehouse and ±5,400 SF office
- ±2.226 acres with 50% enclosed outside storage yard
- Twin-T roof deck coated with silicone, with 8 years left on warranty
- 40-year inspection just completed
- 26 parking spaces plus 2 handicap spaces
- 400 amp, 240 volt power
- Zoned: IRD, City of Coral Springs
- Great Coral Springs location within minutes to FL Toll 869-Sawgrass Expressway