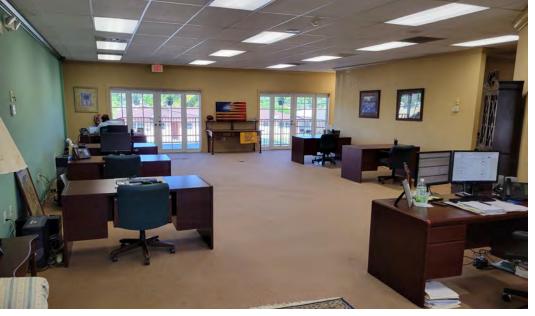

## 3,108 SF office space on the second floor For Lease

- Open floor concept with 1 private office
- Conference room
- Impact windows
- 2 restrooms + 1 private restroom with shower
- Kitchenette
- Balcony
- 11 parking spaces in the rear, surrounded by a privacy fence and security lighting
- Free and metered parking in front
- Major intersections: Oakland Park Blvd & Bayview Drive
- \$30.00 PSF Modified Gross