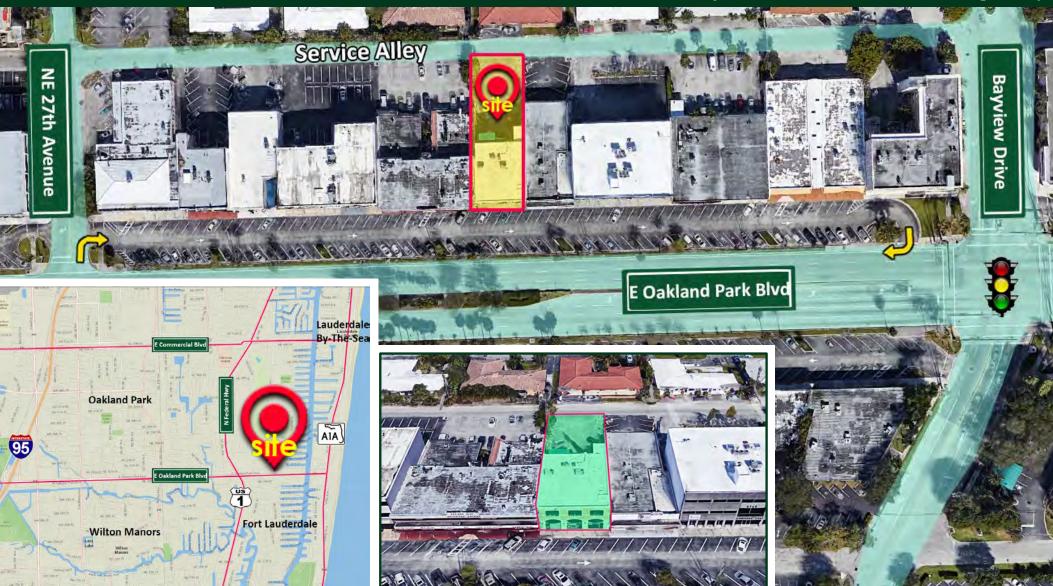

### **11 parking spots in the rear** 2745 E Oakland Park Boulevard, Fort Lauderdale, FL 33306

Clinton Casey | 954-568-9015 ext. 227 | <u>clint@rotellagroup.com</u> Office | 954-568-9015 | rotellagroup.com

#### 2745 E Oakland Park Boulevard, Fort Lauderdale, FL 33306

#### Survey