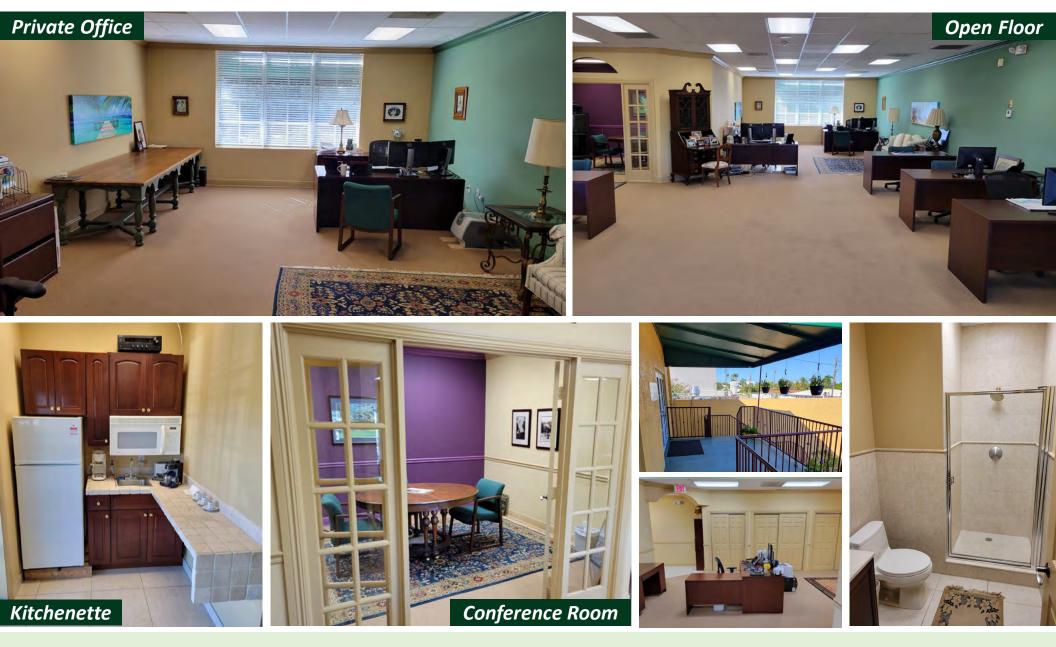

## 3,108 SF office space on the second floor For Lease

- Open floor concept with 1 private office
- Conference room
- Impact windows
- 2 restrooms + 1 private restroom with shower
- Kitchenette
- Balcony
- 11 parking spaces in the rear, surrounded by a privacy fence and security lighting
- Free and metered parking in front
- Major intersections: Oakland Park Blvd & Bayview Drive
- \$30.00 PSF Modified Gross