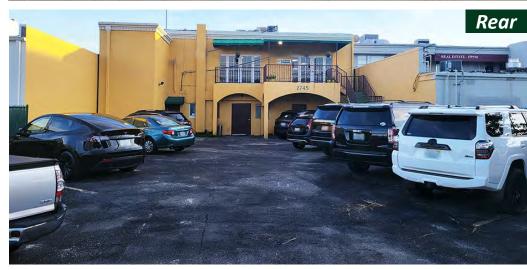

### **11 parking spots in the rear** 2745 E Oakland Park Boulevard, Fort Lauderdale, FL 33306

Clinton Casey | 954-568-9015 ext. 227 | <u>clint@rotellagroup.com</u> Office | 954-568-9015 | rotellagroup.com

## 3,108 SF office space on the second floor For Lease

- Open floor concept with 1 private office
- Conference room
- Impact windows
- 2 restrooms + 1 private restroom with shower
- Kitchenette
- Balcony
- 11 parking spaces in the rear, surrounded by a privacy fence and security lighting
- Free and metered parking in front
- Major intersections: Oakland Park Blvd & Bayview Drive
- \$30.00 PSF Modified Gross