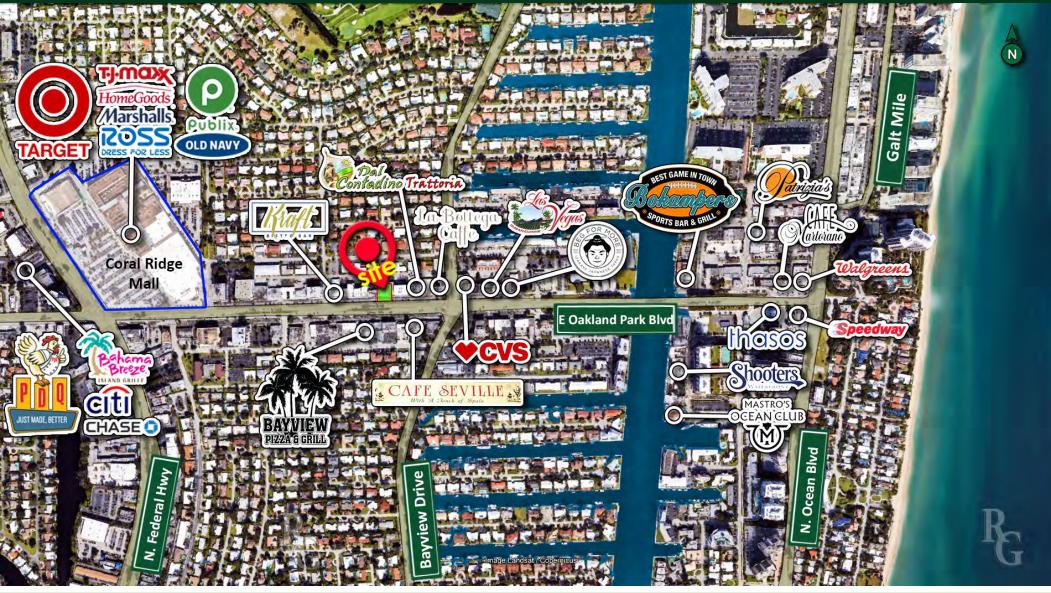

ard, Fort Lauderdale, FL 33306

Clinton Casey | 954-568-9015 ext. 227 | <u>clint@rotellagroup.com</u> Office | 954-568-9015 | rotellagroup.com



PURE NATURE



#### Great location just East of N. Federal Highway





#### 2745 E Oakland Park Boulevard, Fort Lauderdale, FL 33306

## 3,108 SF office space on the second floor For Lease



- Open floor concept with 1 private office
- Conference room
- Impact windows
- 2 restrooms + 1 private restroom with shower
- Kitchenette
- Balcony
- 11 parking spaces in the rear, surrounded by a privacy fence and security lighting
- Free and metered parking in front
- Major intersections: Oakland Park Blvd & Bayview Drive
- \$30.00 PSF Modified Gross











#### Survey





#### Walking distance to an assortment of dining and many convenient stores





#### Statistics within 1- and 3-miles radius



Source: Esri



**DISCLAIMER**: The information above has been obtained from sources believed reliable. While we do not doubt its accuracy, we have not verified it and make no guarantee, warranty or representation about it. It is your responsibility to independently confirm its accuracy and completeness. Any projections, opinions, assumptions or estimates used are for example only and do not represent the current or future performance of the property. The value of this transaction to you may depend on tax and other factors, which should be evaluated by your tax, financial and legal advisors. You and your advisors should conduct a careful, independent investigation of the property to determine to your satisfaction the suitability of the pr