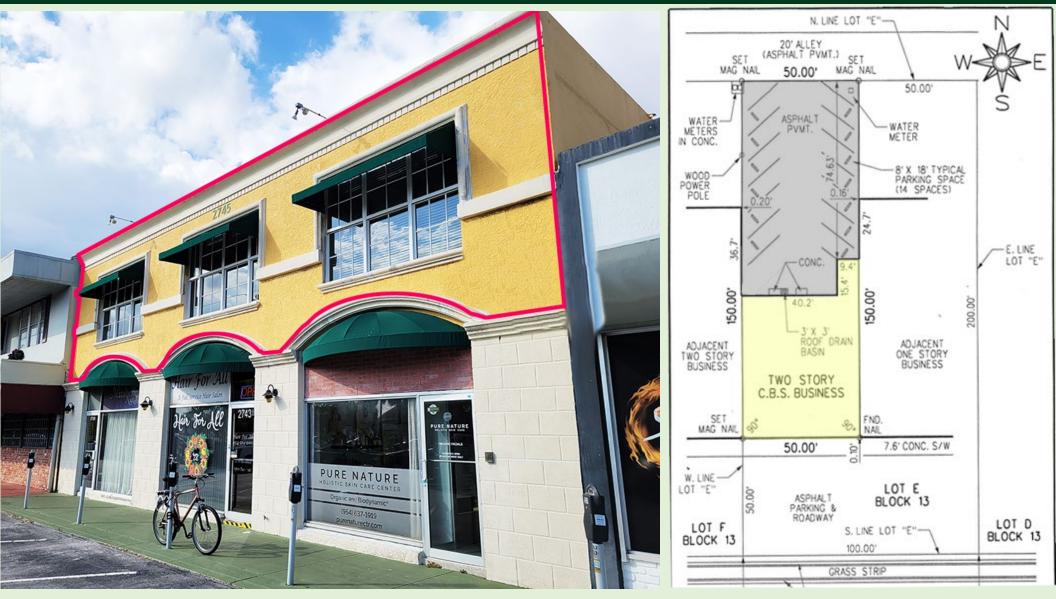

the second floor

### **11 parking spots in the rear** 2745 E Oakland Park Boulevard, Fort Lauderdale, FL 33306

Clinton Casey | 954-568-9015 ext. 227 | <u>clint@rotellagroup.com</u> Office | 954-568-9015 | rotellagroup.com



PURE NATURE



#### Great location just East of N. Federal Highway





#### 2745 E Oakland Park Boulevard, Fort Lauderdale, FL 33306

## 3,108 SF office space on the second floor For Lease



- Open floor concept with 1 private office
- Conference room
- Impact windows
- 2 restrooms + 1 private restroom with shower
- Kitchenette
- Balcony
- 11 parking spaces in the rear, surrounded by a privacy fence and security lighting
- Free and metered parking in front
- Major intersections: Oakland Park Blvd & Bayview Drive
- \$30.00 PSF Modified Gross











#### Survey





#### Walking distance to an assortment of dining and many convenient stores





#### Statistics within 1- and 3-miles radius



Source: Esri



**DISCLAIMER**: The information above has been obtained from sources believed reliable. While we do not doubt its accuracy, we have not verified it and make no guarantee, warranty or representation about it. It is your responsibility to independently confirm its accuracy and completeness. Any projections, opinions, assumptions or estimates used are for example only and do not represent the current or future performance of the property. The value of this transaction to you may depend on tax and other factors, which should be evaluated by your tax, financial and legal advisors. You and your advisors should conduct a careful, independent investig