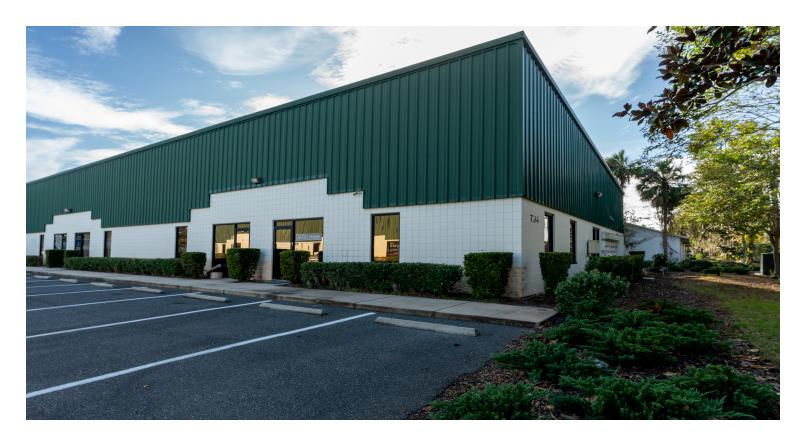

# **BAYSIDE BUSINESS PARK | COMMERCIAL CONDOS FOR SALE**

#### **PROPERTY DESCRIPTION**

Two 1,800 SF Commercial Condos For Sale in Bayside Business Park.

Both units are 30' wide x 60' deep and have rear overhead doors.

Unit 2 has rear mezzanine storage.

Combined units have 10 offices, 3 restrooms, breakroom, and copy room.

Parking front and rear.

Easy access to Dunlawton Avenue and Nova Road.