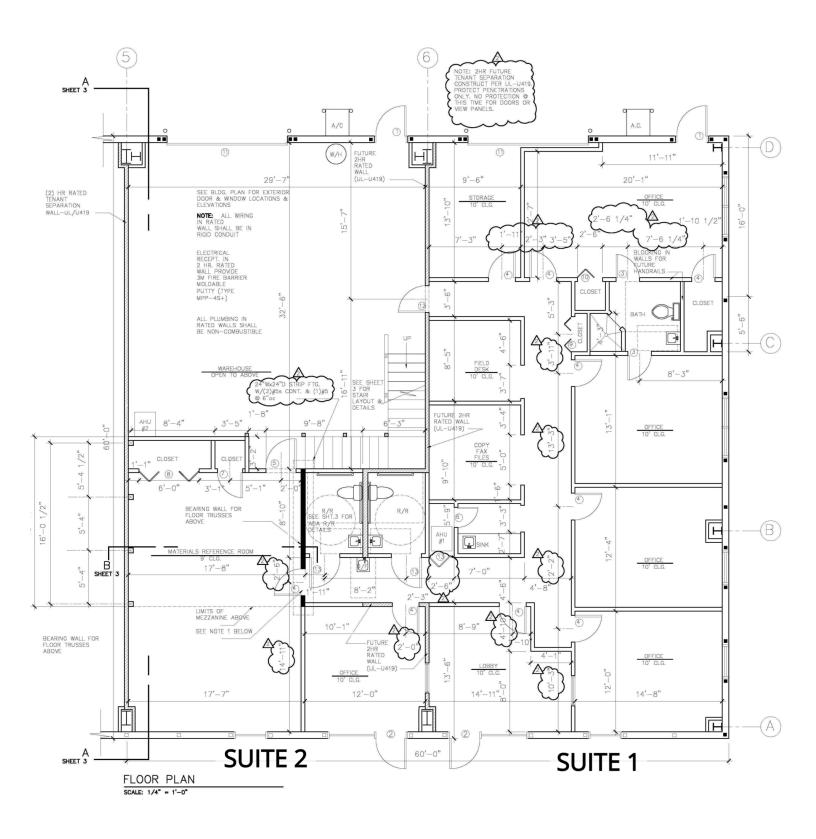

#### **PROPERTY DESCRIPTION**

Two 1,800 SF Commercial Condos For Sale in Bayside Business Park.

Both units are 30' wide x 60' deep and have rear overhead doors.

Unit 2 has rear mezzanine storage.

Combined units have 10 offices, 3 restrooms, breakroom, and copy room.