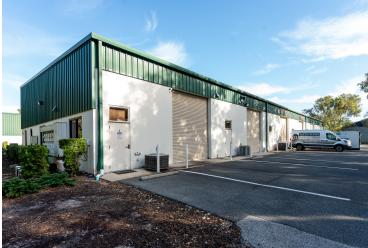

#### **PROPERTY DESCRIPTION**

Two 1,800 SF Commercial Condos For Sale in Bayside Business Park.

Both units are 30' wide x 60' deep and have rear overhead doors.

Unit 2 has rear mezzanine storage.

Combined units have 10 offices, 3 restrooms, breakroom, and copy room.

## **ADDITIONAL PHOTOS**

**JOHN W. TROST, CCIM** Principal | Senior Advisor O: 386.301.4581 | C: 386.295.5723

john.trost@svn.com