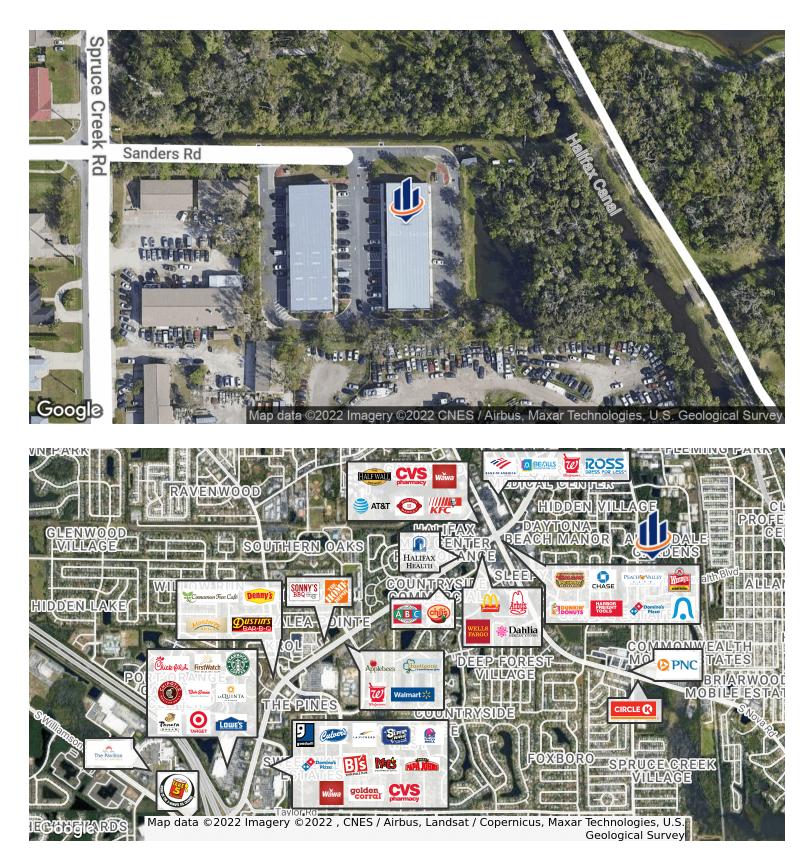

## LOCATION DESCRIPTION

Located just east of Spruce Creek Road on Sanders Road in Bayside Business Park.

## LOCATION MAPS

JOHN W. TROST, CCIM Principal | Senior Advisor O: 386.301.4581 | C: 386.295.5723 john.trost@svn.com