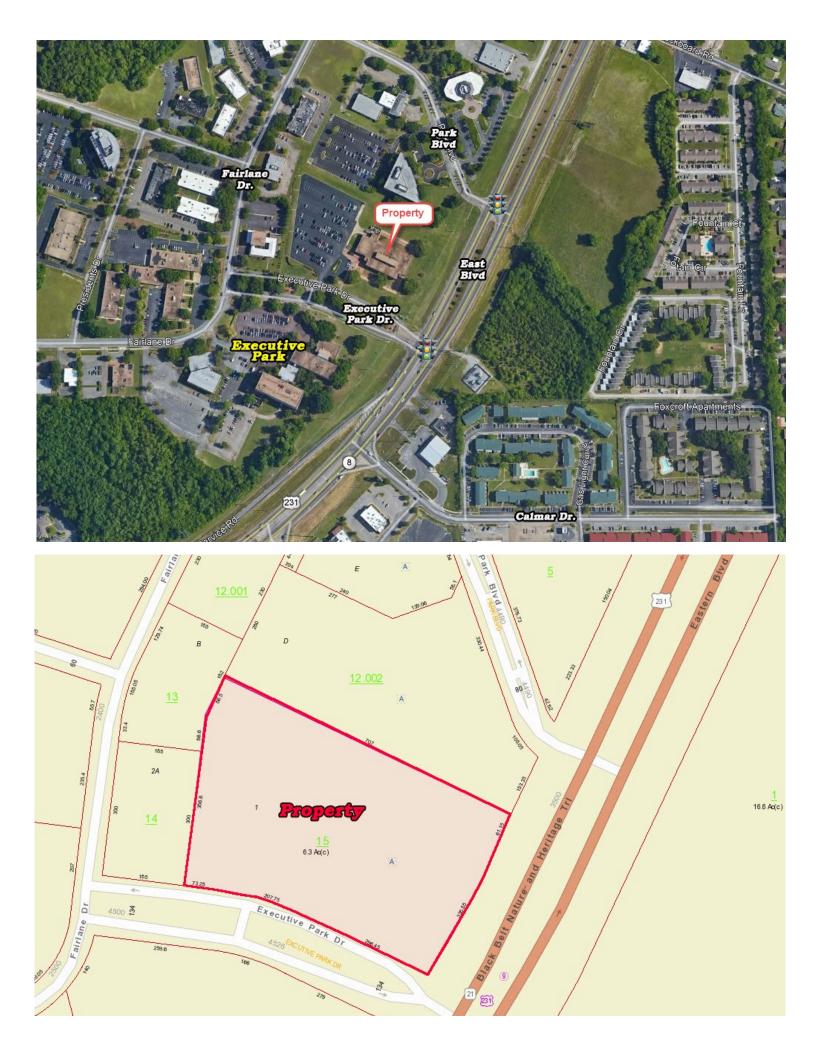

# **4525 Executive Park Drive** Montgomery, AL 36116

**Sale Price:** 

Lot Size:

•

**Lease Price:** 

**Building Size:** 

Interstate/Exit:

#### \$1,950,000.00

- \$14.00/S.F. (Full Service)
- + 43.130 S.F.
- + 6.22 Ac.

- **Zoning: Parking:**
- **Possession:**
- Listing Type:
- I-85 (Exit 6)

JOHN STANLEY

&

Associates

- **B-3** (Highway Commercial) **230 Spaces**
- Immediate
- **Exclusive**

#### **PRICED TO SELL!**

Outstanding Class "A" office building located on East Boulevard at the entrance to Executive Park. + 25,752 S.F. available FOR LEASE. Perfect for call center. Includes + 145 cubicles and workstations, large classroom, 19 furnished offices, breakroom, and reception area.  $\pm$  15,217 S.F. occupied by Palomar Insurance. Contact John Stanley, CCIM, for more information at (334) 271-2475. SHOWN BY AP-POINTMENT ONLY.