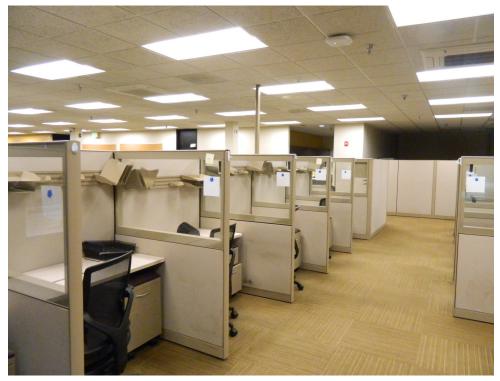

**Entrance Lobby** 

Breakroom

**Classroom/Conference Room** 

Existing Cubicles & Workstations

Existing Cubicles & Workstations

**Existing Cubicles & Workstations** 

Existing Cubicles & Workstations

Existing Cubicles & Workstations

# **Existing Workstation**

**Existing Workstation** 

Entrance

Lobby

Large Conference Room

Administrative Area

**Executive Office** 

Executive Office Conf. Space