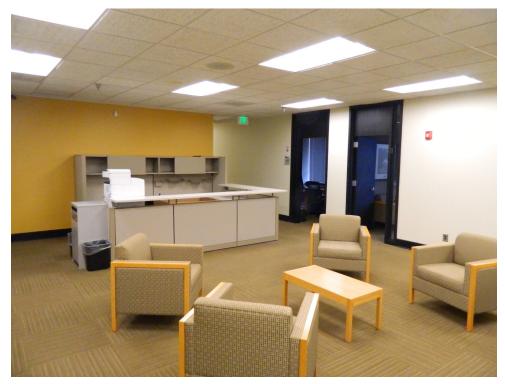

**Entrance Lobby** 

Breakroom

**Classroom/Conference Room** 

Existing Cubicles & Workstations

Existing Cubicles & Workstations

**Existing Cubicles & Workstations** 

Existing Cubicles & Workstations

Existing Cubicles & Workstations

**Small Conference Room** 

**Conference Space** 