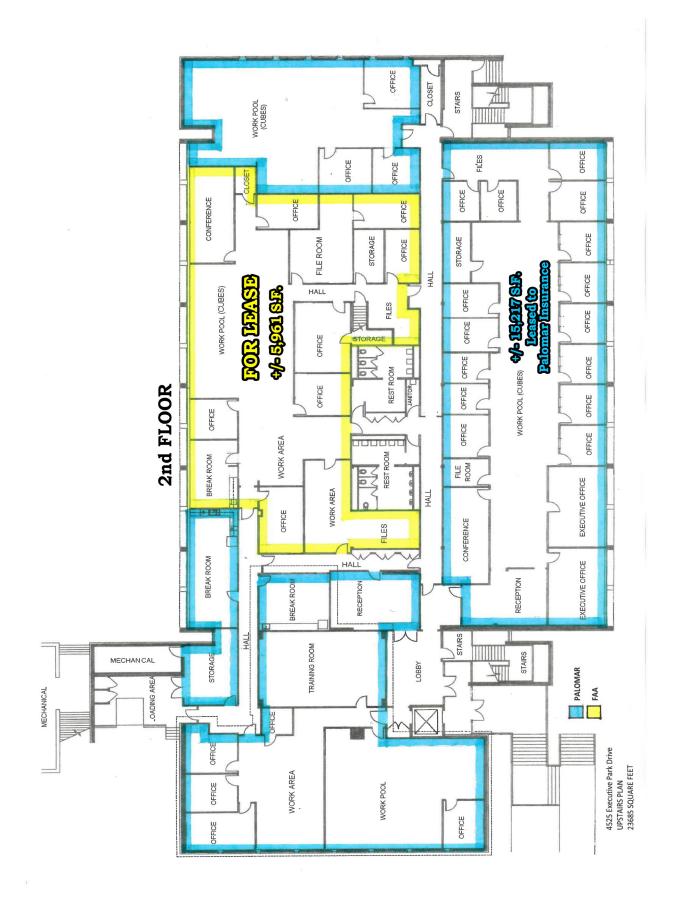

#### **PRICED TO SELL!**

Outstanding Class "A" office building located on East Boulevard at the entrance to Executive Park. + 25,752 S.F. available FOR LEASE. Perfect for call center. Includes + 145 cubicles and workstations, large classroom, 19 furnished offices, breakroom, and reception area.  $\pm$  15,217 S.F. occupied by Palomar Insurance. Contact John Stanley, CCIM, for more information at (334) 271-2475. SHOWN BY AP-POINTMENT ONLY.