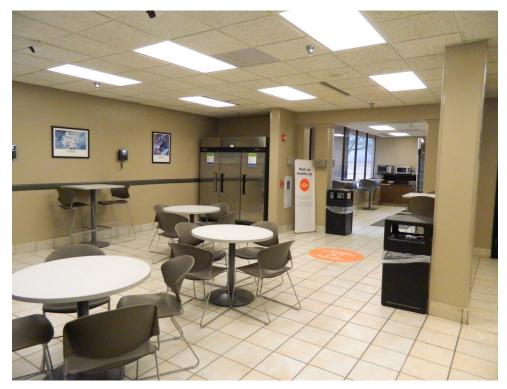

**Entrance Lobby** 

Breakroom

**Classroom/Conference Room** 

Existing Cubicles & Workstations

Existing Cubicles & Workstations

**Existing Cubicles & Workstations** 

Existing Cubicles & Workstations

Existing Cubicles & Workstations