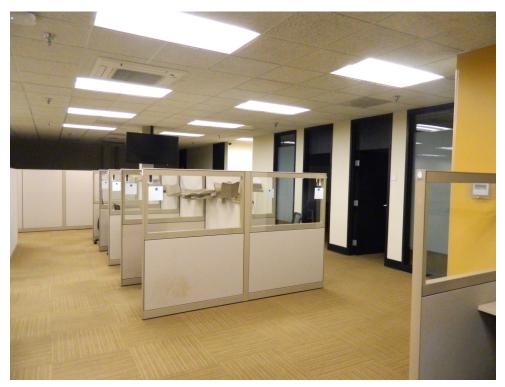

**Entrance Lobby** 

Breakroom

**Classroom/Conference Room** 

Existing Cubicles & Workstations

Existing Cubicles & Workstations

**Existing Cubicles & Workstations** 

Existing Cubicles & Workstations

Existing Cubicles & Workstations

# **Existing Workstation**

**Existing Workstation** 

Entrance

Lobby

Large Conference Room

Administrative Area

**Executive Office** 

Executive Office Conf. Space