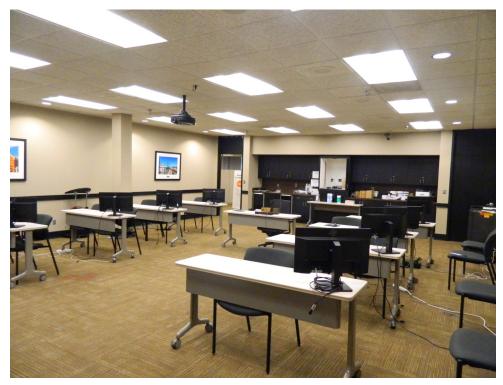

#### **PRICED TO SELL!**

Outstanding Class "A" office building located on East Boulevard at the entrance to Executive Park. + 25,752 S.F. available FOR LEASE. Perfect for call center. Includes + 145 cubicles and workstations, large classroom, 19 furnished offices, breakroom, and reception area.  $\pm$  15,217 S.F. occupied by Palomar Insurance. Contact John Stanley, CCIM, for more information at (334) 271-2475. SHOWN BY AP-POINTMENT ONLY.

**Entrance Lobby** 

Breakroom

**Classroom/Conference Room** 

Existing Cubicles & Workstations

Existing Cubicles & Workstations

**Existing Cubicles & Workstations** 

Existing Cubicles & Workstations

Existing Cubicles & Workstations