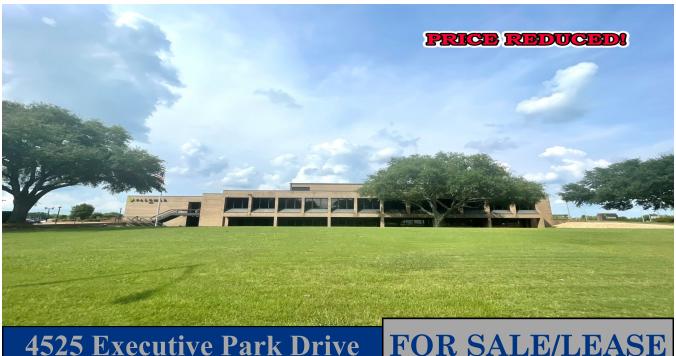

# **4525 Executive Park Drive** Montgomery, AL 36116

**Sale Price:** 

Lot Size:

•

**Lease Price:** 

**Building Size:** 

Interstate/Exit:

#### \$1,950,000.00

- \$14.00/S.F. (Full Service)
- + 43.130 S.F.
- + 6.22 Ac.

- **Zoning: Parking:**
- **Possession:**
- Listing Type:
- I-85 (Exit 6)

JOHN STANLEY

&

Associates

- **B-3** (Highway Commercial) **230 Spaces**
- Immediate
- **Exclusive**

#### **PRICED TO SELL!**

Outstanding Class "A" office building located on East Boulevard at the entrance to Executive Park. + 25,752 S.F. available FOR LEASE. Perfect for call center. Includes + 145 cubicles and workstations, large classroom, 19 furnished offices, breakroom, and reception area.  $\pm$  15,217 S.F. occupied by Palomar Insurance. Contact John Stanley, CCIM, for more information at (334) 271-2475. SHOWN BY AP-POINTMENT ONLY.