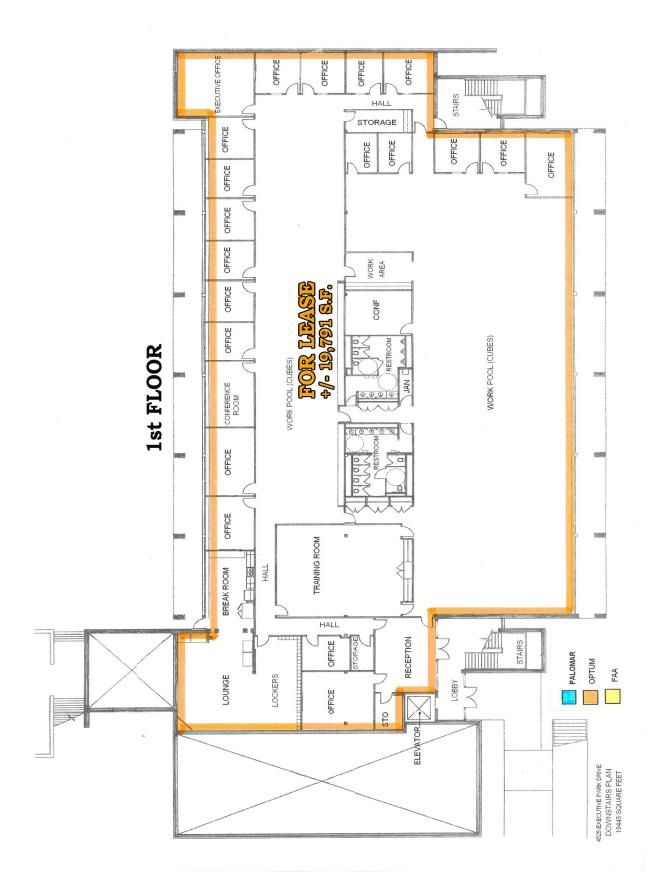

#### **PRICED TO SELL!**

Outstanding Class "A" office building located on East Boulevard at the entrance to Executive Park. + 25,752 S.F. available FOR LEASE. Perfect for call center. Includes + 145 cubicles and workstations, large classroom, 19 furnished offices, breakroom, and reception area.  $\pm$  15,217 S.F. occupied by Palomar Insurance. Contact John Stanley, CCIM, for more information at (334) 271-2475. SHOWN BY AP-POINTMENT ONLY.