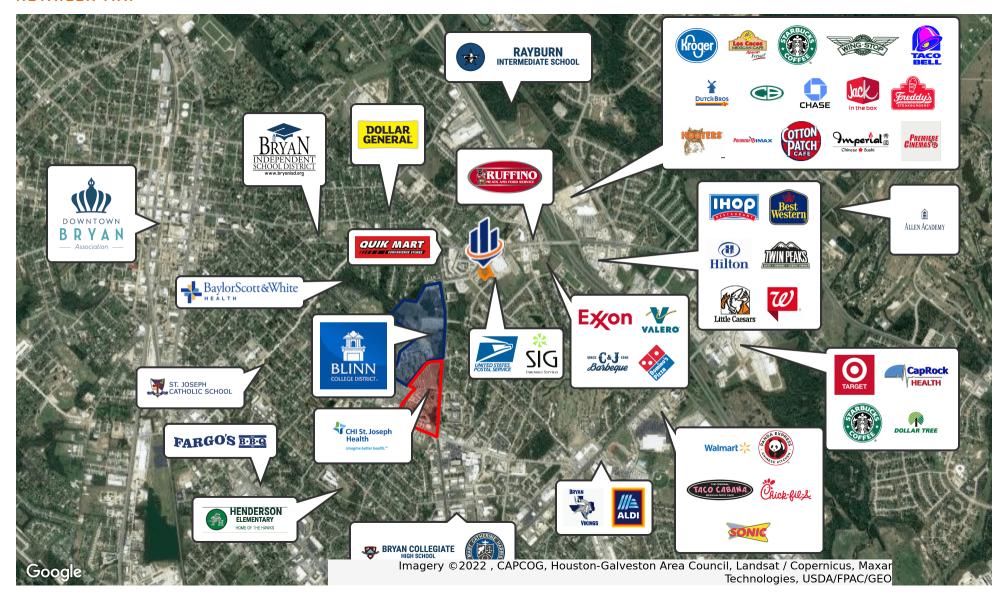

#### PROPERTY HIGHLIGHTS

- Zoned for retail and commercial use (C-3) (Zoning Image Above)
- All utilities available
- Gateway corridor for Bryan
- Close proximity to Blinn College, Bryan Post Office, The Camber Villas On Nash, and St. Joseph's Medical District
- Ouick access to major thoroughfare Highway 6

#### RETAILER MAP

JIM JONES

BLAKE BAUMANN

0: 979.431.4400 jim.jones@svn.com 0: 979.431.4400

blake.baumann@svn.com