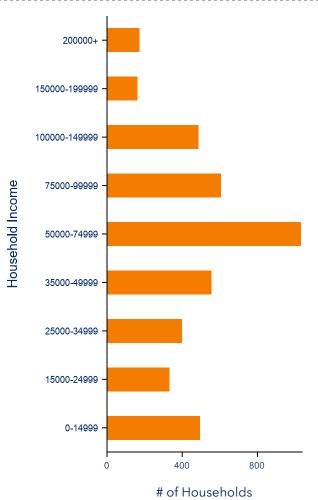

# 200000+ 150000-199999 100000-149999 75000-99999 Household Income 50000-74999 35000-49999 25000-34999 15000-24999 0-14999 2,000 4,000

# of Households