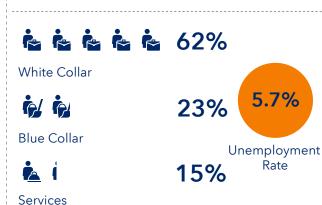

me



\$215,838

Average Home Value

#### **KEY FACTS**

70,504

**Population** 



**26,239**Households

30.4

Median Age

\$41,716

College

Graduate

Median Disposable Income

#### **EDUCATION**



High School

Graduate

# 200000+ 150000-199999 100000-149999 75000-99999 Household Income 50000-74999 35000-49999 25000-34999 15000-24999 0-14999 2,000 4,000

# of Households

# Bryan College Station

2735 Nash Street

#### **EMPLOYMENT**



# Site Demographic Summary



Ring of 5 miles

#### **INCOME**



\$63,720

Average Household Income



\$344,346 Average Net Worth

\$240,830 Average Home Value

\$23,499

Per Capita Income

#### 2735 Nash Street



#### **KEY FACTS**

143,099

**Population** 



51,988 Households

25.7

Median Age

\$38,430

Median Disposable Income

## **EMPLOYMENT**



#### **EDUCATION**



High School

Graduate





#### **Information About Brokerage Services**





Texas law requires all real estate license holders to give the following information about brokerage services to prospective buyers, tenants, sellers and landlords.

#### TYPES OF REAL ESTATE LICENSE HOLDERS:

- A BROKER is responsible for all brokerage activities, including acts performed by sales
  agents sponsored by the broker.
- A SALES AGENT must be sponsored by a broker and works with clients on behalf of the broker.

#### A BROKER'S MINIMUM DUTIES REQUIRED BY LAW (A client is the person or party that the broker represents):

- Put the interests of the client above all others, including the broker's own interests;
- Inform the client of any material information about the property or