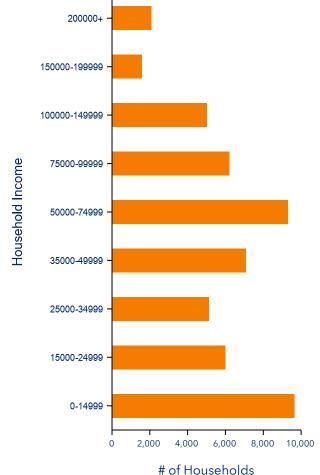

# 200000+ 150000-199999 100000-149999 75000-99999 Household Income 50000-74999 35000-49999 25000-34999 15000-24999 0-14999 2,000 4,000

# of Households