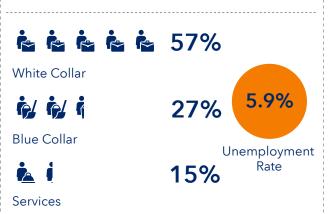

ACTS**

10,153

**Population** 



4,222 Households 36.4

Median Age

\$46,901

Graduate

Median Disposable Income

#### **EDUCATION**



Graduate



# ran Sewe,

2735 Nash Street

#### **EMPLOYMENT**



# Site Demographic Summary



Ring of 3 miles

#### INCOME



\$66,102

Average Household Income

\$381,033

Average Net Worth



\$24,923

Per Capita Income



\$215,838

Average Home Value

#### **KEY FACTS**

70,504

**Population** 



**26,239**Households

30.4

Median Age

\$41,716

College

Graduate

Median Disposable Income

#### **EDUCATION**



High School

Graduate

# 200000+ 150000-199999 100000-149999 75000-99999 Household Income 50000-74999 35000-49999 25000-34999 15000-24999 0-14999 2,000 4,000

# of Households

# Bryan College Station

2735 Nash Street

#### **EMPLOYMENT**



# Site Demographic Summary



Ring of 5 miles

#### **INCOME**



\$63,720

Average Household Income



\$344,346 Average Net Worth

\$240,830 Average Home Value

\$23,499

Per Capita Income

#### 2735 Nash Street



#### **KEY FACTS**

143,099

**Population** 



51,988 Households

25.7

Median Age

\$38,430

Median Disposable Income

## **EMPLOYMENT**



#### **EDUCATION**



High School

Graduate





#### **Information About Brokerage Services**





Texas law requires all real estate license holders to give the following information about brokerage services to prospective buyers, tenants, sellers and landlords.

#### TYPES OF REAL ESTATE LICENSE HOLDERS:

- A BROKER is responsible for all brokerage activities, including acts performed by sales
  agents sponsored by the broker.
- A S