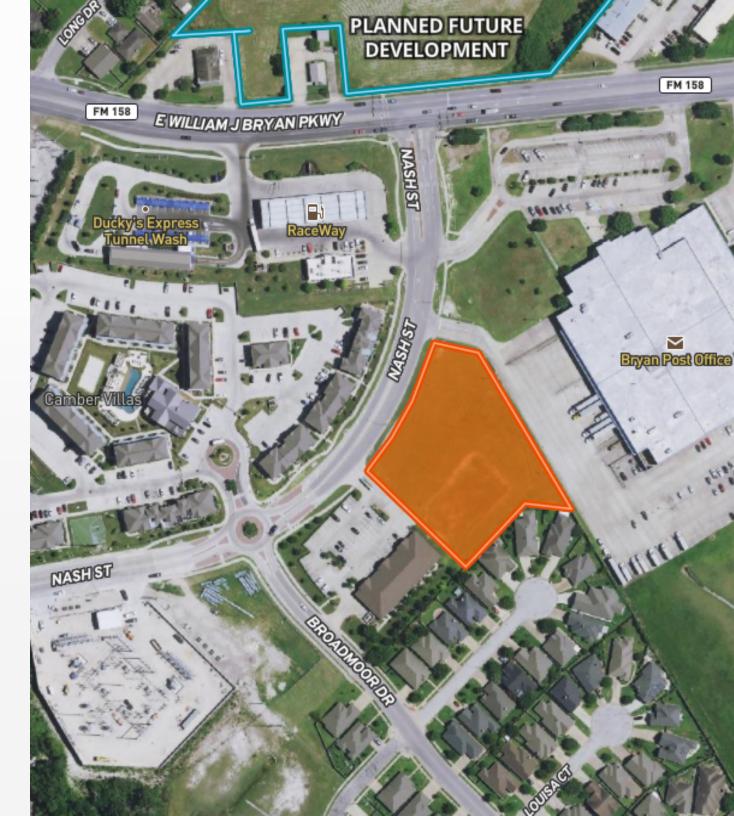

#### **PROPERTY SPECS**

| LOT SIZE:         | 1.753 Acres |
|-------------------|-------------|
| FRONTAGE:         | ±260ft      |
| ZONING:           | C-3         |
| SQFT SALES PRICE: | \$4.95sf    |
| SALES PRICE       | \$380,000   |

#### LOCATION OVERVIEW

This  $\pm 1.75$  acre development opportunity is conveniently located off East William Joel Bryan Parkway, the high-growth corridor of northeast Bryan. This property is positioned minutes from Historic Downtown Bryan, St. Joseph's Regional Hospital & Health Corridor, and walking distance to Blinn College. Across the street from The Camber Villas On Nash, a 490 bed student housing apartment complex. It is currently zoned General Commercial, allowing for a broad number of uses, and offering  $\pm 260$ ft of frontage on Nash St.

#### PROPERTY HIGHLIGHTS

- Zoned for retail and commercial use (C-3) (Zoning Image Above)
- All utilities available
- Gateway corridor for Bryan
- Close proximity to Blinn College, Bryan Post Office, The Camber Villas On Nash, and St. Joseph's Medical District
- Ouick access to major thoroughfare Highway 6