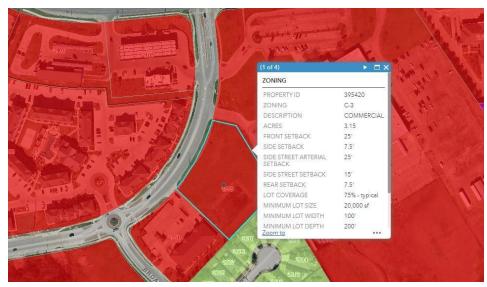

#### **PROPERTY SPECS**

| LOT SIZE:         | 1.753 Acres |
|-------------------|-------------|
| FRONTAGE:         | ±260ft      |
| ZONING:           | C-3         |
| SQFT SALES PRICE: | \$4.95sf    |
| SALES PRICE       | \$380,000   |

#### PROPERTY HIGHLIGHTS

- Zoned for retail and commercial use (C-3) (Zoning Image Above)
- All utilities available
- Gateway corridor for Bryan
- Close proximity to Blinn College, Bryan Post Office, The Camber Villas On Nash, and St. Joseph's Medical District
- Ouick access to major thoroughfare Highway 6