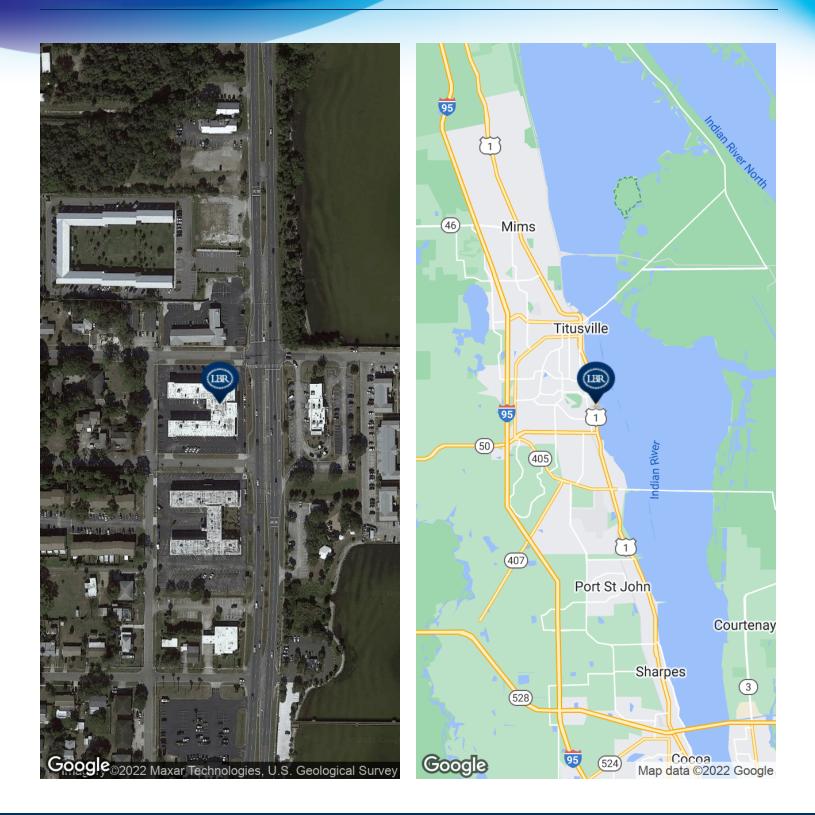

### LOCATION MAP The Washington Plaza Building • 3880 S Washington Ave Titusville, FL 32780