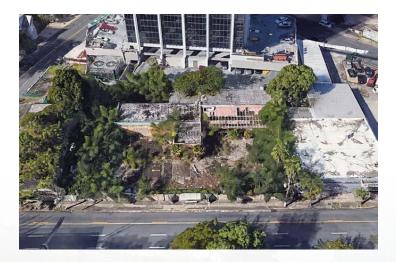

#### **PROPERTY DESCRIPTION**

Former Mona's restaurant, now an abandoned parcel, in the highly sought-after Hato Rey district available for sale or lease. Located in the corner of Guayama Street and Constitución Avenue, this commercial property boasts great visibility and accessibility, sitting in between the island's main financial district and the largest campus of the University of Puerto Rico, Rio Piedras. These attributes paired with access to a large employee and visitor base at nearby Auxilio Mutuo Hospital make this property ideal for a dual-pad and/or out parcel construction for drivethru/franchise/convenience stores. Large concrete structure with parking facilities on premises.

#### **OFFERING SUMMARY**

| Sale Price:    | \$1,080,000            |
|----------------|------------------------|
| Lot Size:      | 0.494 Acres            |
| Building Size: | 4,000 SF               |
| Lease Rate:    | \$9,000 per month (MG) |