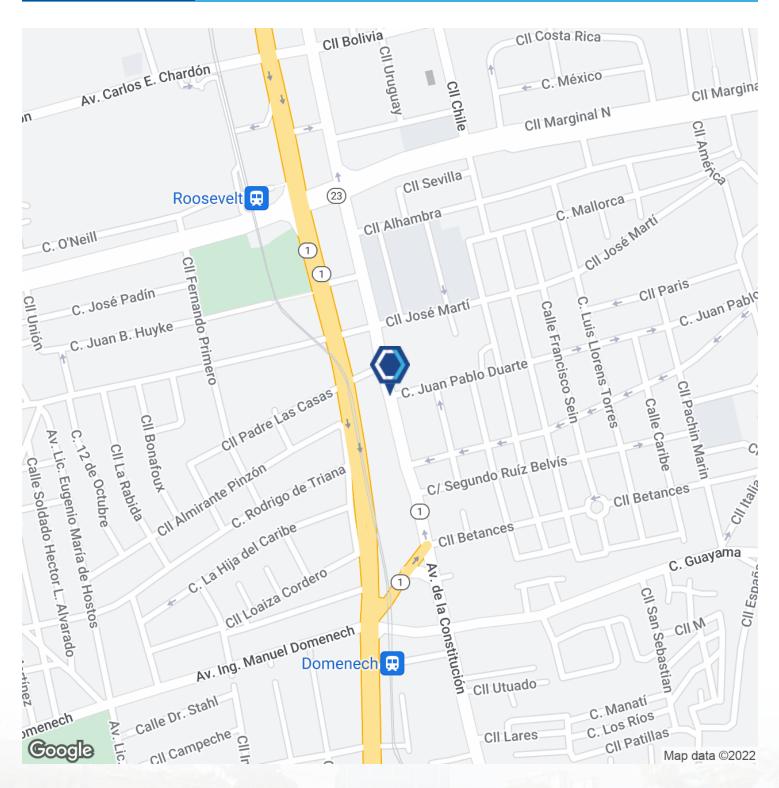

|
|----------------|------------------------|
| Lot Size:      | 0.494 Acres            |
| Building Size: | 4,000 SF               |
| Lease Rate:    | \$9,000 per month (MG) |

For More Information

#### **MILTON COFRESI**

787.778.7000 milton@christiansencommercial.com

#### RYAN CHRISTIANSEN, CCIM

787.778.7000 ryan@christiansencommercial.com

### **Complete Highlights**



#### **PROPERTY HIGHLIGHTS**

- Property Tax ID: 063-062-250-12
- Zoning: Central Commercial (C-3)
- Flood: X (Non-floodable area)
- Coordinates: 18.41633640, -66.05572708
- Lot Size: 2,000 SM
- Bldg. Size: 4,000 SF





For More Information

#### **MILTON COFRESI**

787.778.7000 milton@christiansencommercial.com

#### RYAN CHRISTIANSEN, CCIM

787.778.7000 ryan@christiansencommercial.com

### Location Map



For More Information

#### **MILTON COFRESI**

787.778.7000 milton@christiansencommercial.com

#### RYAN CHRISTIANSEN, CCIM

787.778.7000 ryan@christiansencommercial.com