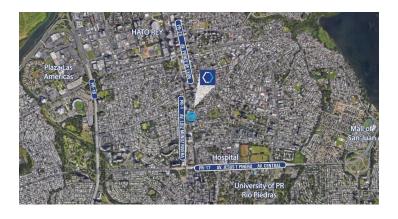

r out parcel construction for drivethru/franchise/convenience stores. Large concrete structure with parking facilities on premises.

#### **OFFERING SUMMARY**

| Sale Price:    | \$1,080,000            |
|----------------|------------------------|
| Lot Size:      | 0.494 Acres            |
| Building Size: | 4,000 SF               |
| Lease Rate:    | \$9,000 per month (MG) |

For More Information

#### **MILTON COFRESI**

787.778.7000 milton@christiansencommercial.com

#### RYAN CHRISTIANSEN, CCIM

787.778.7000 ryan@christiansencommercial.com

### **Complete Highlights**



#### **PROPERTY HIGHLIGHTS**

- Property Tax ID: 063-062-250-12
- Zoning: Central Commercial (C-3)
- Flood: X (Non-floodable area)
- Coordinates: 18.41633640, -66.05572708
- Lot Size: 2,000 SM
- Bldg. Size: 4,000 SF





For More Information

#### **MILTON COFRESI**

787.778.7000 milton@christiansencommercial.com

#### RYAN CHRISTIANSEN, CCIM

787.778.7000 ryan@christiansencommercial.com

### Location Map



For More Information

#### **MILTON COFRESI**

787.778.7000 milton@christiansencommercial.com

#### RYAN CHRISTIANSEN, CCIM

787.778.7000 ryan@christiansencommercial.com