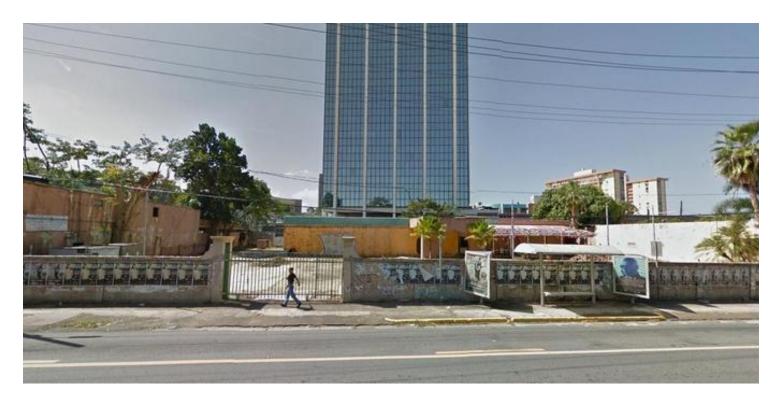

#### **PROPERTY DESCRIPTION**

Former Mona's restaurant, now an abandoned parcel, in the highly sought-after Hato Rey district available for sale or lease. Located in the corner of Guayama Street and Constitución Avenue, this commercial property boasts great visibility and accessibility, sitting in between the island's main financial district and the largest campus of the University of Puerto Rico, Rio Piedras. These attributes paired with access to a large employee and visitor base at nearby Auxilio Mutuo Hospital make this property ideal for a dual-pad and/or out parcel construction for drivethru/franchise/convenience stores. Large concrete structure with parking facilities on premises.