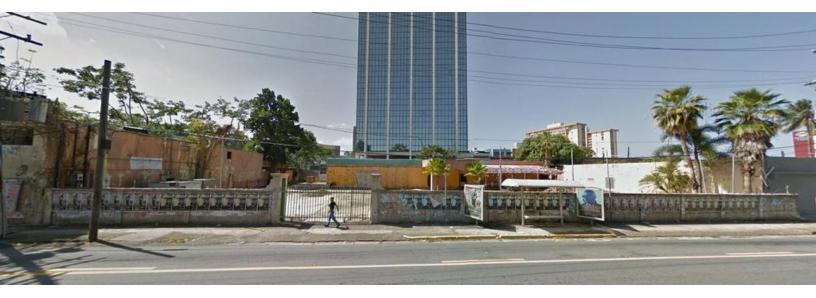

#### **PROPERTY DESCRIPTION**

Former Mona's restaurant, now an abandoned parcel, in the highly sought-after Hato Rey district available for sale or lease. Located in the corner of Guayama Street and Constitución Avenue, this commercial property boasts great visibility and accessibility, sitting in between the island's main financial district and the largest campus of the University of Puerto Rico, Rio Piedras. These attributes paired with access to a large employee and visitor base at nearby Auxilio Mutuo Hospital make this property ideal for a dual-pad and/or out parcel construction for drivethru/franchise/convenience stores. Large concrete structure with parking facilities on premises.