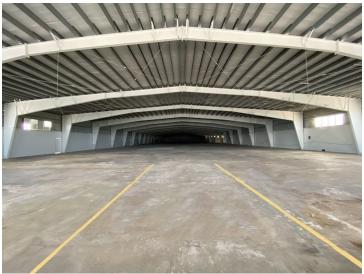

## PROPERTY HIGHLIGHTS

- 25' clear ceiling height
- Large spans without columns approx. 125' width x 475' length (open space)
- Unmarked paved areas providing convenient area for truck maneuvering and ample parking
- Steps from State Road PR-2 and and approx. 1-mile from the Municipality of Aguadilla
- Property Tax ID: 025-000-001-49-000