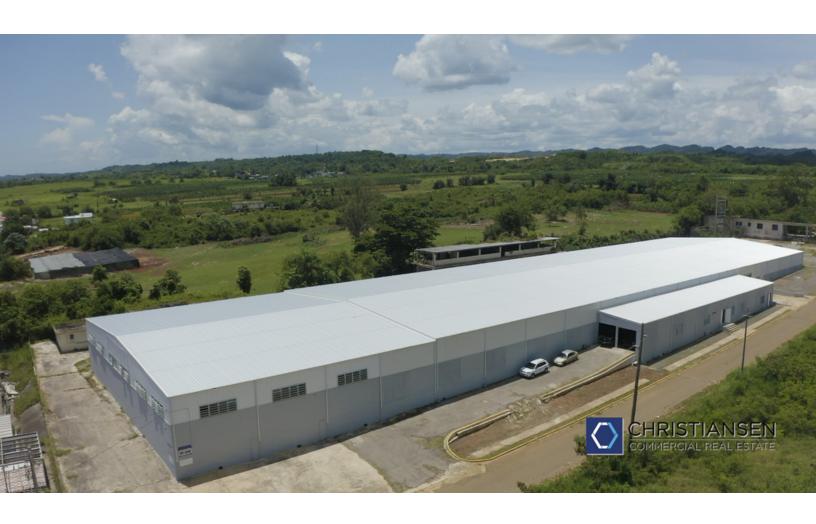

## PROPERTY DESCRIPTION

**Building Areas:** 

- Main Building: Approx. 63,000 SF - Annex Buildings: Approx. 8,424 SF

-Can be subdivided

## PROPERTY HIGHLIGHTS

- 25' clear ceiling height
- Large spans without columns approx. 125' width x 475' length (open space)
- Unmarked paved areas providing convenient area for truck maneuvering and ample parking
- Steps from State Road PR-2 and and approx. 1-mile from the Municipality of Aguadilla
- Property Tax ID: 025-000-001-49-000

#### **OFFERING SUMMARY**

| Lease Rate:    | Negotiable        |
|----------------|-------------------|
| Available SF:  | 2,413 - 63,000 SF |
| Lot Size:      | 4.86 Acres        |
| Building Size: | 71,424 SF         |