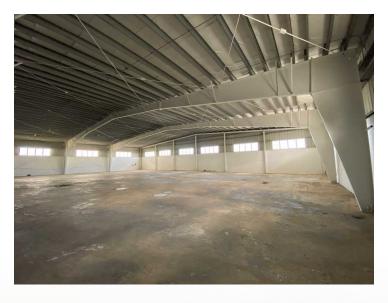

## PROPERTY DESCRIPTION

**Building Areas:** 

- Main Building: Approx. 63,000 SF - Annex Buildings: Approx. 8,424 SF

-Can be subdivided

## PROPERTY HIGHLIGHTS

- 25' clear ceiling height
- Large spans without columns approx. 125' width x 475' length (open space)
- Unmarked paved areas providing convenient area for truck maneuvering and ample parking
- Steps from State Road PR-2 and and approx. 1-mile from the Municipality of Aguadilla
- Property Tax ID: 025-000-001-49-000