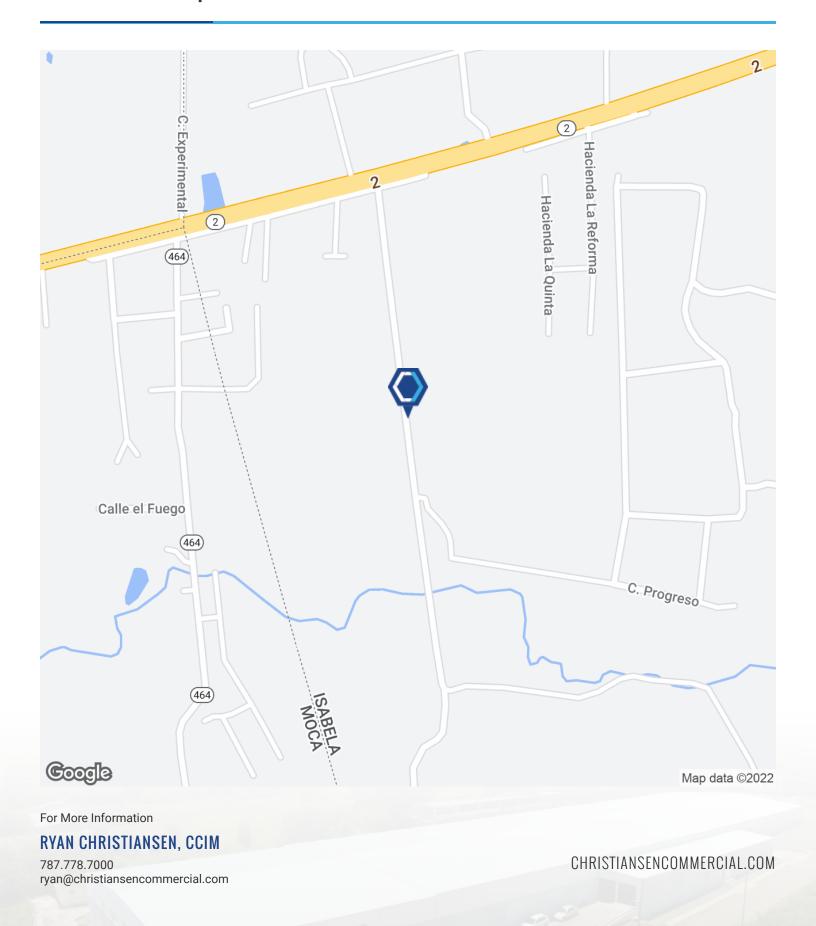

ate Road PR-2 and and approx. 1-mile from the Municipality of Aguadilla
- Property Tax ID: 025-000-001-49-000

Building-to-Land-Ratio: 34%

Year last renovated: 2020

Flood Zone: Zone X. not prone to flood

For More Information

## RYAN CHRISTIANSEN, CCIM

787.778.7000 ryan@christiansencommercial.com

#### **OFFERING SUMMARY**

| Lease Rate:    | Negotiable        |
|----------------|-------------------|
| Available SF:  | 2,413 - 63,000 SF |
| Lot Size:      | 4.86 Acres        |
| Building Size: | 71,424 SF         |

## **Additional Photos**









For More Information

RYAN CHRISTIANSEN, CCIM

787.778.7000 ryan@christiansencommercial.com

## **Additional Photos**









For More Information

RYAN CHRISTIANSEN, CCIM

787.778.7000 ryan@christiansencommercial.com

# **Location Map**