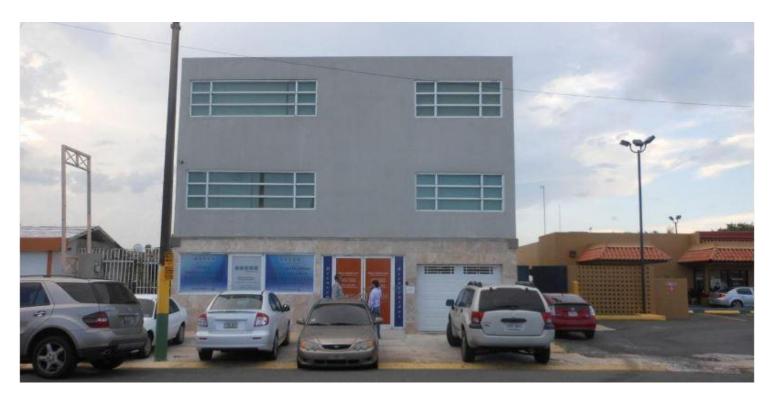

#### PROPERTY DESCRIPTION

Three story commercial building just off the main artery, Av. Sabana Seca, previously used as a medical health center. The ground floor suite has a private entrance which leads into a waiting room, a larger open space, two private rooms, a bathroom and access to the garage.

The second and third levels share and entrance and stairwell. The second floor has a room previously used for reception, along with 9 separate rooms and 2 bathrooms. The third level contains a bathroom and 5 larger private rooms.

The building has modern finishes and is in good condition. The building is accompanied by 5 parking stalls in front of the property for easy access and customer convenience. This space would be great for a medical user, educational user, or as an office space.