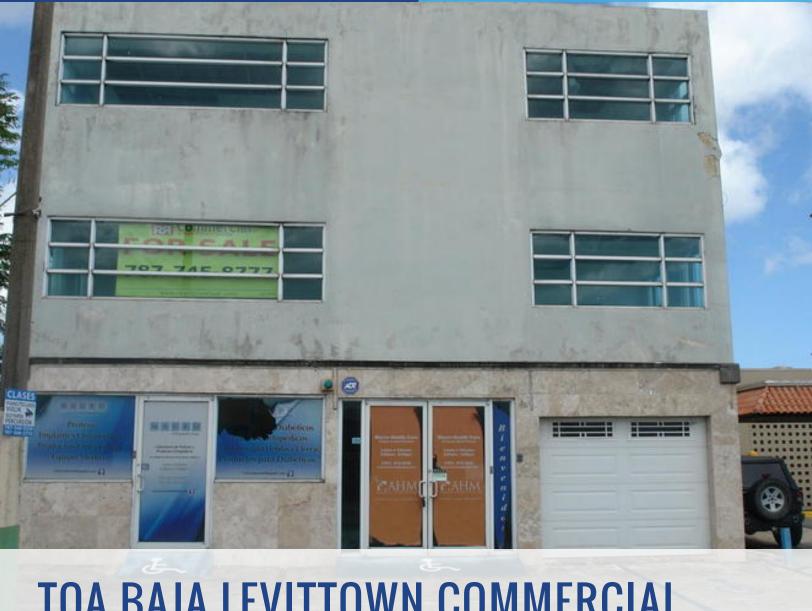

#### PROPERTY DESCRIPTION

Three story commercial building just off the main artery, Av. Sabana Seca, previously used as a medical health center. The ground floor suite has a private entrance which leads into a waiting room, a larger open space, two private rooms, a bathroom and access to the garage.

The second and third levels share and entrance and stairwell. The second floor has a room previously used for reception, along with 9 separate rooms and 2 bathrooms. The third level contains a bathroom and 5 larger private rooms.

The building has modern finishes and is in good condition. The building is accompanied by 5 parking stalls in front of the property for easy access and customer convenience. This space would be great for a medical user, educational user, or as an office space.

#### **OFFERING SUMMARY**

| Sale Price:    | \$454,000 |
|----------------|-----------|
| Building Size: | 6,090 SF  |

For More Information