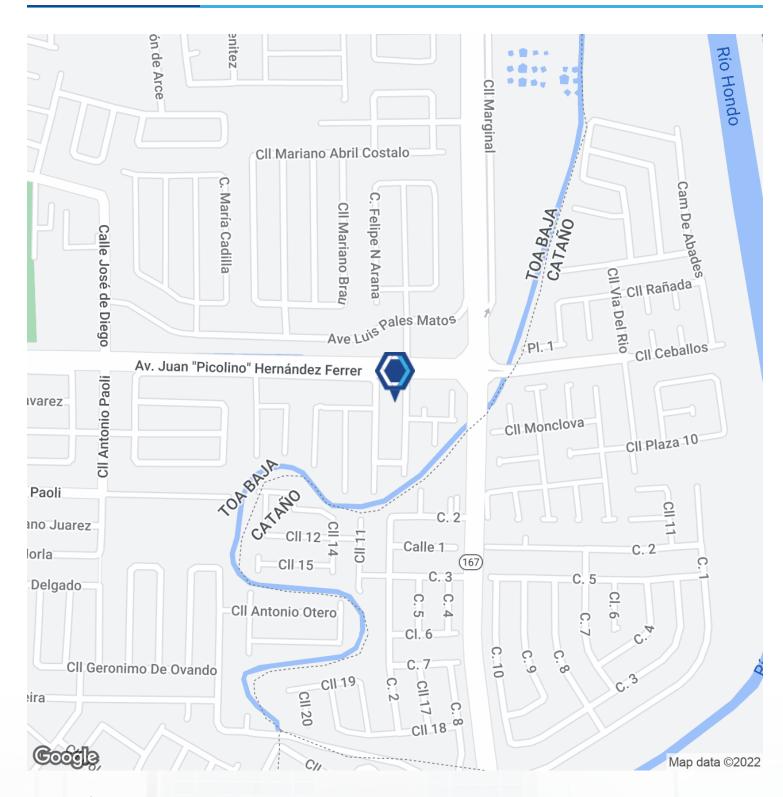

are and entrance and stairwell. The second floor has a room previously used for reception, along with 9 separate rooms and 2 bathrooms. The third level contains a bathroom and 5 larger private rooms.

The building has modern finishes and is in good condition. The building is accompanied by 5 parking stalls in front of the property for easy access and customer convenience. This space would be great for a medical user, educational user, or as an office space.

#### **OFFERING SUMMARY**

| Sale Price:    | \$454,000 |
|----------------|-----------|
| Building Size: | 6,090 SF  |

For More Information

#### MILTON COFRESI

787.778.7000 milton@christiansencommercial.com

#### RYAN CHRISTIANSEN, CCIM

787.778.7000 ryan@christiansencommercial.com

CHRISTIANSENCOMMERCIAL.COM

## **Location Map**



For More Information

#### **MILTON COFRESI**

787.778.7000 milton@christiansencommercial.com

### RYAN CHRISTIANSEN, CCIM

787.778.7000 ryan@christiansencommercial.com

CHRISTIANSENCOMMERCIAL.COM