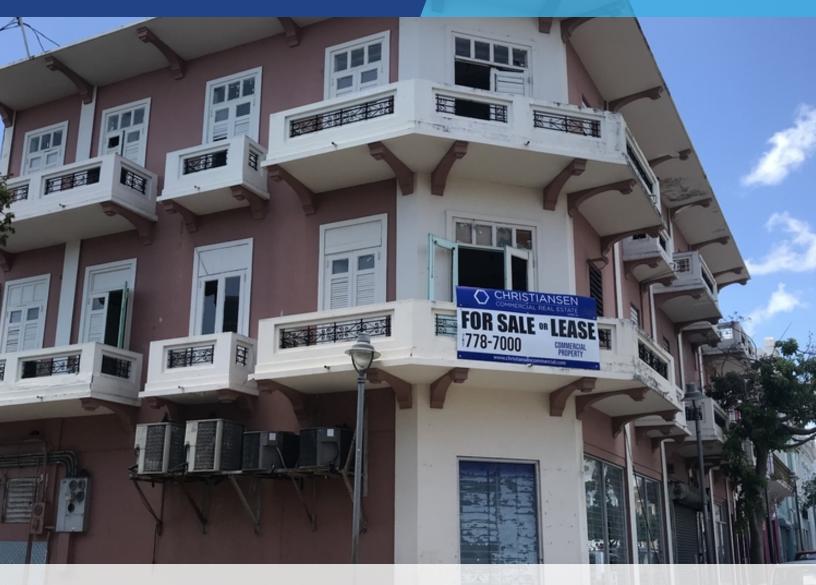

#### **PROPERTY DESCRIPTION**

Corner lot, three story commercial building in the center of Guayama town core. The open concept ground floor commercial space used to be the home of a department store for women. With large windows on both the East and South facing walls, the space enjoys plenty of natural light and exposure for passerbys. Although there is no parking on premises, there is plenty of parking in the town core as well as along the many neighborhood streets nearby.

The second and third floors are accessed through a private stairwell, which brings you to a space that was most recently used as a technical school. Currently divided into what appears to be office spaces and classrooms, these floors would most easily be repurposed for an office user. However, with a little work, this would be a great residential conversion, short term rental, or guesthouse complete with 8 scenic balconies.

Listed as a historical property, you can find the original Spanish style tilework intact throughout the space as well as ornately carved hardwood doors. From the balconies, one can enjoy views of the picturesque park, mountains to the North and oceanviews to the South.