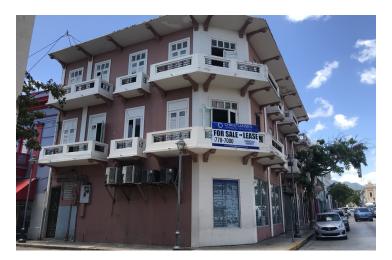

#### **PROPERTY DESCRIPTION**

Corner lot, three story commercial building in the center of Guayama town core. The open concept ground floor commercial space used to be the home of a department store for women. With large windows on both the East and South facing walls, the space enjoys plenty of natural light and exposure for passerbys. Although there is no parking on premises, there is plenty of parking in the town core as well as along the many neighborhood streets nearby.

#### LOCATION DESCRIPTION

The property is surrounded by many local establishments including clothing stores, restaurants, schools, banks, churches, municipal offices and more. The town square hosts many festivals, celebrations and kiosks throughout the year, drawing crowds from the surrounding area.