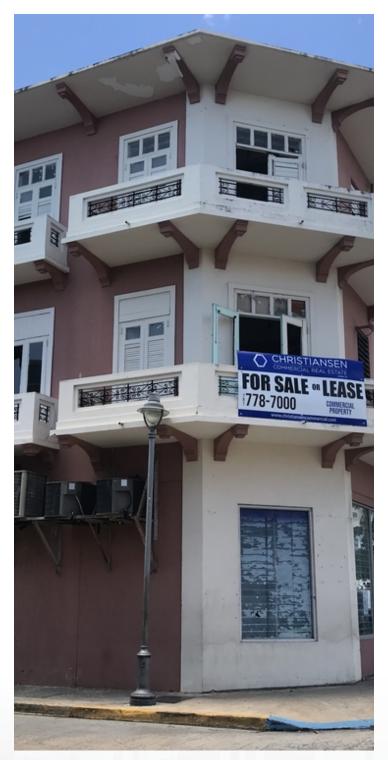

#### **PROPERTY DESCRIPTION**

Corner lot, three story commercial building in the center of Guayama town core. The open concept ground floor commercial space used to be the home of a department store for women. With large windows on both the East and South facing walls, the space enjoys plenty of natural light and exposure for passerbys. Although there is no parking on premises, there is plenty of parking in the town core as well as along the many neighborhood streets nearby.

The second and third floors are accessed through a private stairwell, which brings you to a space that was most recently used as a technical school. Currently divided into what appears to be office spaces and classrooms, these floors would most easily be repurposed for an office user. However, with a little work, this would be a great residential conversion, short term rental, or guesthouse complete with 8 scenic balconies.

Listed as a historical property, you can find the original Spanish style tilework intact throughout the space as well as ornately carved hardwood doors. From the balconies, one can enjoy views of the picturesque park, mountains to the North and oceanviews to the South.