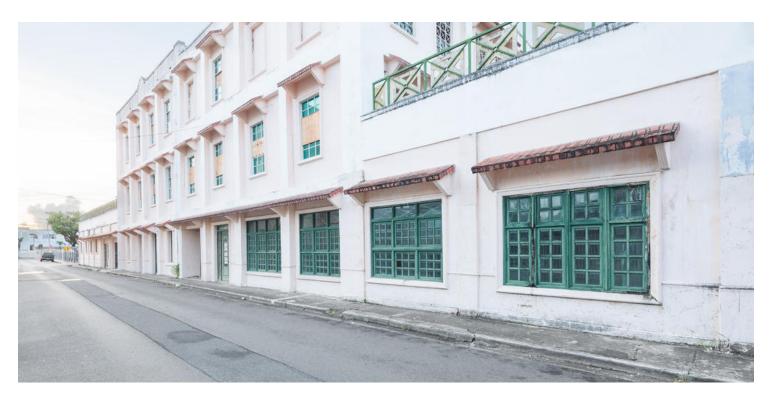

#### PROPERTY DESCRIPTION

Navarro 56 is a commercial property consisting of approximately 55,000 square feet of office space distributed on three floors and supported by 100 parking stalls near the Piñero Avenue Urban Train Stop in the heart of Hato Rey.

#### **Building Area:**

- Ground floor 35,000 square feet
- · 2nd floor 10,000 square feet
- 3rd floor 10,000 square feet
- Total 55,000 square feet